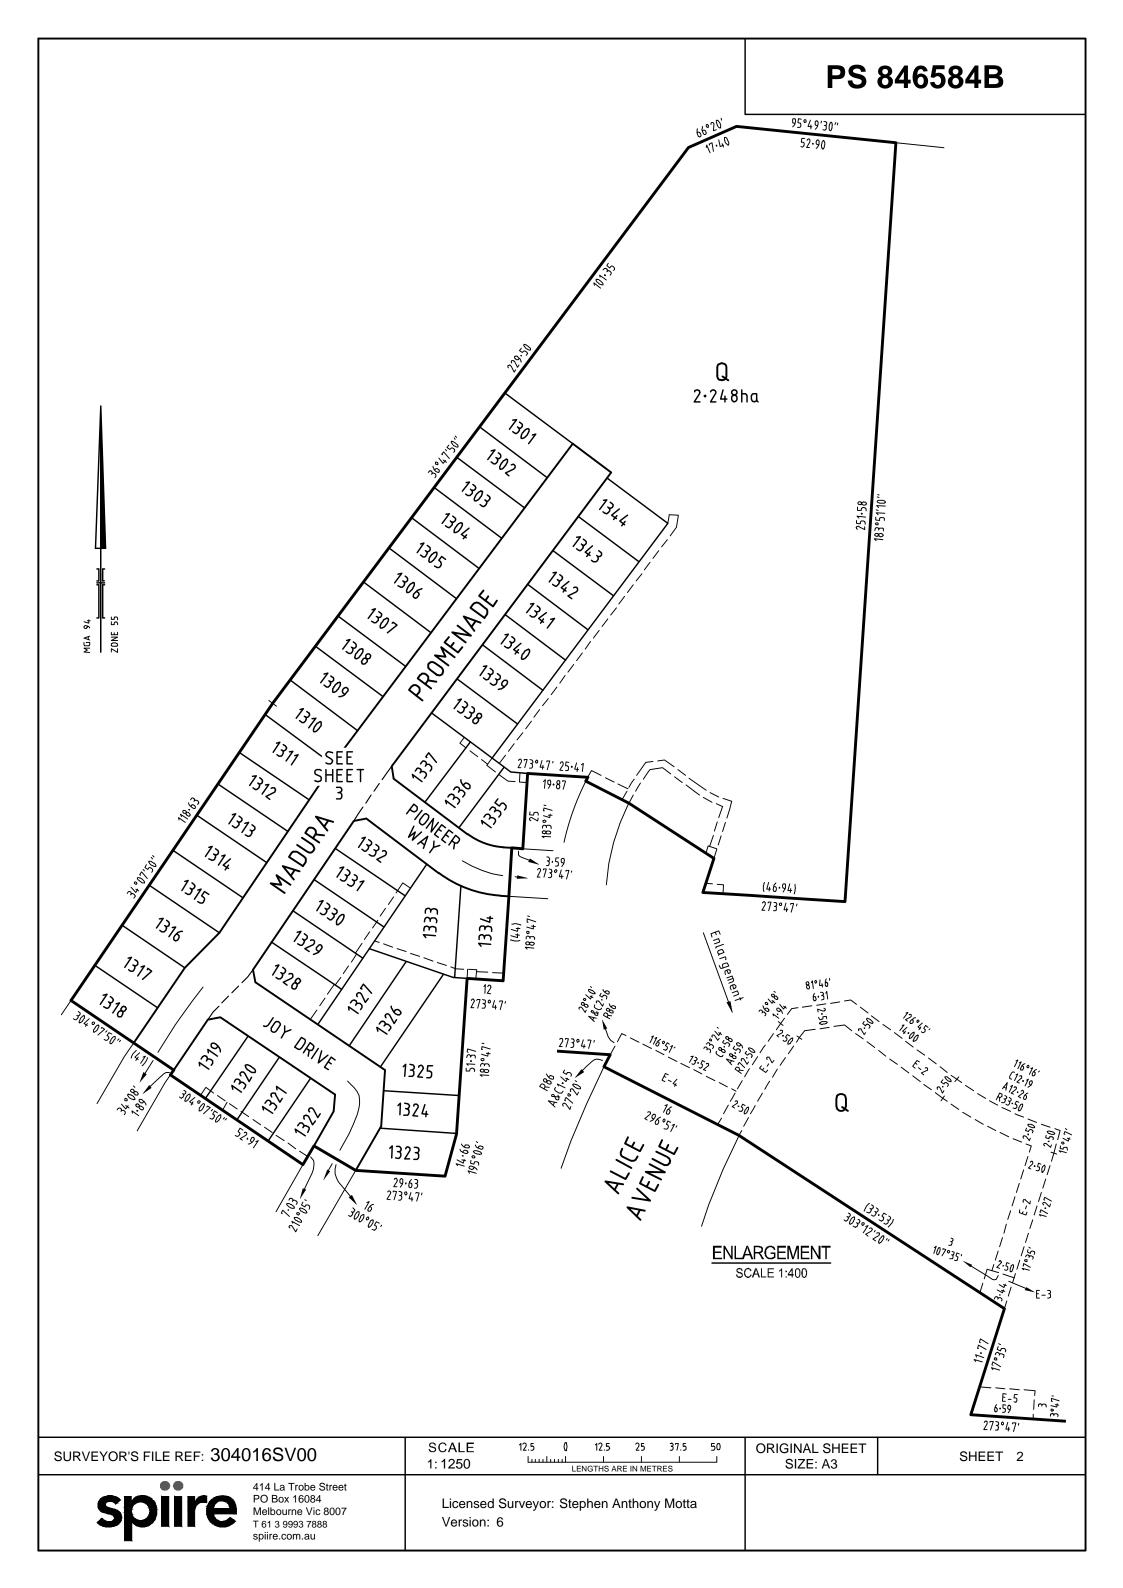

TRIJENA ESTATE - STAGE 13 (44 LOTS)

AREA OF STAGE - 2.292ha

414 La Trobe Street PO Box 16084 Melbourne Vic 8007 T 61 3 9993 7888 spiire.com.au SURVEYORS FILE REF:

304016SV00

ORIGINAL SHEET SIZE: A3

SHEET 1 OF 3