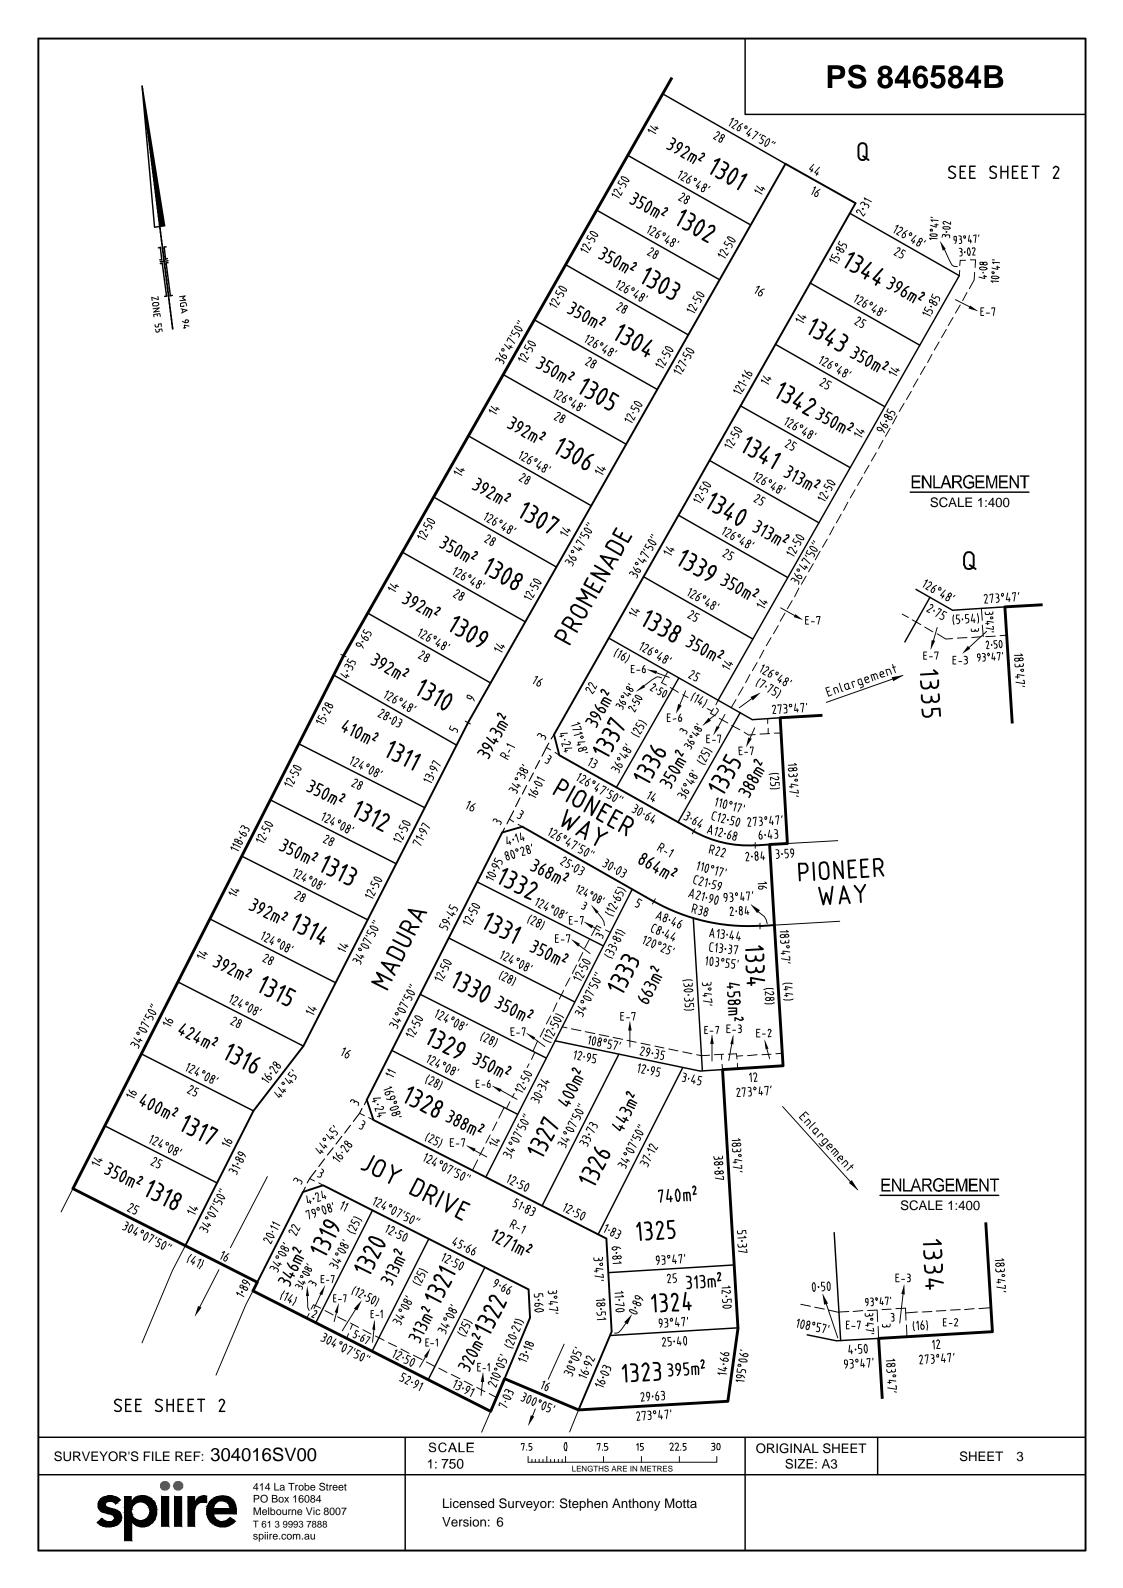

TRIJENA ESTATE - STAGE 13 (44 LOTS)

AREA OF STAGE - 2.292ha

414 La Trobe Street PO Box 16084 Melbourne Vic 8007 T 61 3 9993 7888 spiire.com.au SURVEYORS FILE REF:

304016SV00

ORIGINAL SHEET SIZE: A3

SHEET 1 OF 3