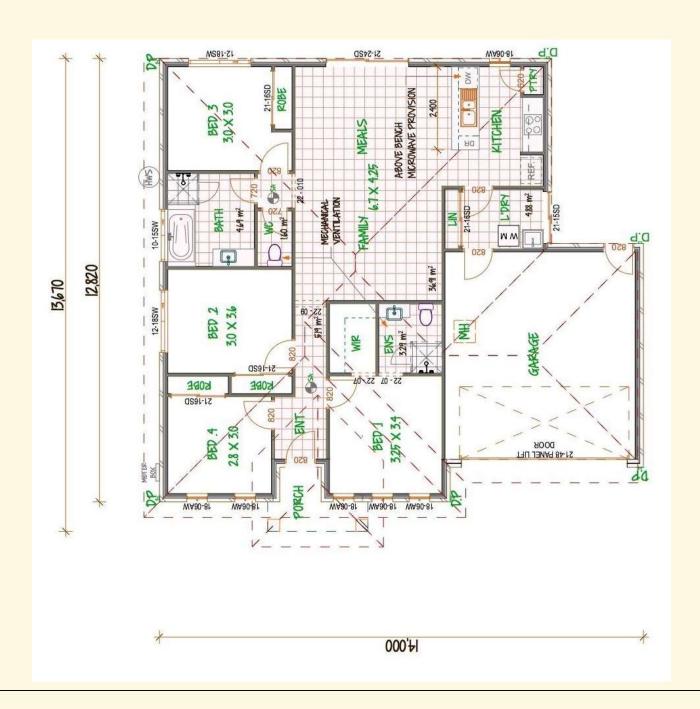

Home Size: 161.7m2 (17.4 squares)

Lot Size: 332m<sup>2</sup>

VICTURNKEYHOMES

Shane Foenander 0438 066 369 shane@victurnkeyhomes.com.au

Home Size: 161.7m<sup>2</sup> (17.4 squares)

Lot Size: 332m<sup>2</sup>