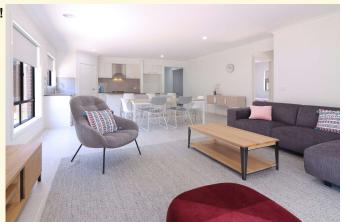

## FULLY TURNKEY - ABSOLUTELY EVERYTHING INCLUDED!

- Driveway, porch and path to front door Stone benches to kitchen, overhead cupboards to kitchen
- **Flyscreens**
- Remote control panel garage lift door
- TV antenna + 2 tv points & 2 phone points
- Designer facades
- Ducted heating and split system air con
- 6 star energy rating Stainless steel appliances including dishwasher
- Downlights throughout Landscaping, clothesline, letterbox Blinds and window locks
- Vitreous china toilets and basins
- Colour selection included
- Fencing allowance
- Toilet roll holders, towel rails, door stops
- Flickmixer taps throughout
- Sliding doors to built in robes
- Site Costs Included\*