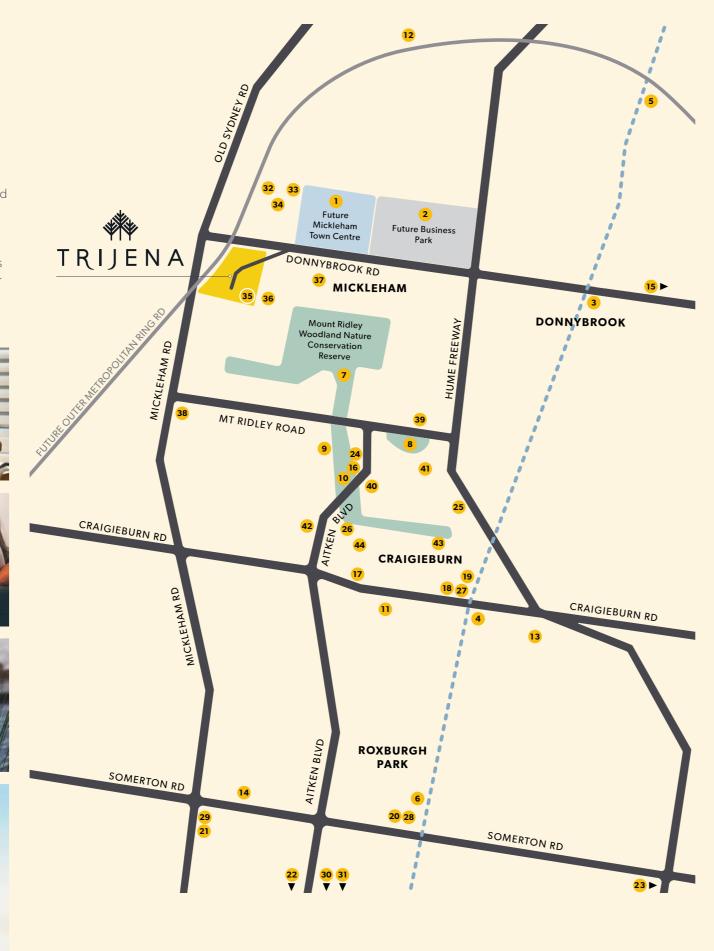

#### GENERAL

- 1. Future Mickleham Town Centre 3.5km/3min\*
- 2. Future Business Park 4km/4min\*

## 

- 3. Donnybrook Train Station 6.9km/7min
- 4. Craigieburn Train Station 12.3km/12min
- 5. Proposed Train Station 12km/13min\*
- 6. Roxburgh Park Train Station 17.3km/18min

### BARKS & RECREATION

- 7. Mount Ridley Nature Conservation Reserve -8.4km/12min
- 8. Mount Ridley Conservation Reserve -9.2km/9min
- 9. Malcom Creek Park 9.7km/10min
- 10. Moth Park, Mount Ridley 9.9km/10min
- 11. Craigieburn Sporting Club 11.4km/12min
- 12. Mandalay Golf Course 14.3km/12min
- 13. Craigieburn Grasslands 14.2km/14min
- 14. Greenvale Reservoir Park 16.2km/17min
- 15. Growling Frog Golf Course 18.1km/16min

## HEALTH & MEDICAL

- 16. Highlands Medical Centre 9.2km/11min
- 17. Craigieburn Central Medical Centre -10.9km/12min
- 18. Craigieburn Superclinic 12km/12min
- 19. Craigieburn Dental Gallery 11.7km/12min
- 20. Somerton Road Medical Centre -16.9km/18min
- 21. Greenvale Medical Centre 12.9km/12min
- 22. Broadmeadows Health Services -
- 20.5km/21min
- 23. The Northern Hospital 21.7km/19min

## **SHOPPING**

- 24. Stockland Highlands
- Shopping Centre 9.3km/10min
- 25. Bunnings Warehouse 9.9km/9min
- 26. Craigieburn Central 10.8km/11min
- 27. Craigieburn Plaza 12.2km/13min
- 28. Roxburgh Park Shopping Centre -17.4km/18min
- 29. Greenvale Shopping Centre 13.0km/13min
- 30. Broadmeadows Shopping Centre -21.2km/21min
- 31. Gladstone Park Shopping Centre -18.8km/19min

#### 

- 32. Future State Primary School 100m/1min\* 33. Future State Secondary School – 100m/1min\*
- 34. Future Non-Govt Primary School 100m/1min\*
- 35. Future State Primary School 2.5km/3min\*
- 36. Future Non-Govt Primary School 2.5km/3min\*
- 37. Future Non-Govt Secondary School – 2.5km/3min\*
- 38. Mickleham Primary School 4.3km/4min
- 39. Hume Anglican Grammar 8.9km/8min
- 40. Mount Ridley College 9.6km/10min
- 41. Mother Teresa Catholic Primary School -10km/10min
- 42. Aitken Creek Primary School 10.6km/10min
- 43. Craigieburn Primary School 10.5km/10min
- 44. Wilmott Park Primary School 11.6km/13min