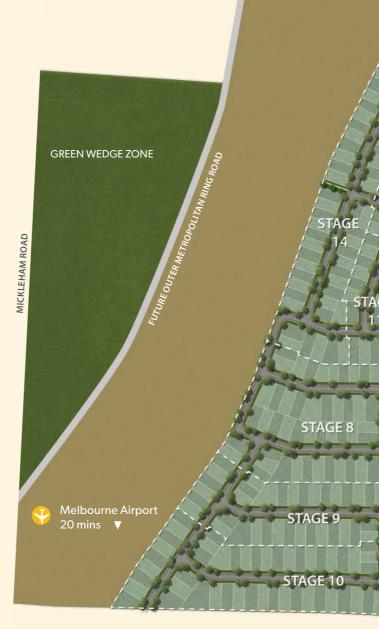

generations, this has been a family owned property which takes its name Trijena from the names of their three children who enjoyed a life of country style freedom amongst groves of tall trees.
Today that opportunity belongs to you and your family, as we welcome a new generation to Trijena.
Family homesites are now selling.

# WELCOME TO TRIJENA

Over the past few years, the Mickleham area has emerged as a premier residential location in the city's rapidly growing northern reaches, and demand for its special 'open space' lifestyle is growing.

Make Trijena your home and not only will you enjoy everything that Mickleham-Donnybrook offers today, but you'll be perfectly placed to capitalise on the future as the area continues to develop. Which makes Trijena the smart move.

# MASTER PLAN

N



DONNYBROOK ROAD



Melbourne CBD – 40 mins ▼

# **GROWING** WITH YOU

Building a new life at Trijena will re-set your definition of convenience. In addition to the established range of transport options and amenities located within minutes, an ever expanding future is unfolding around you. State of the art shopping & medical centres, schools & colleges and a host of sports & leisure facilities are now underway or in planning.











\*All distances referred to in this brochure are approximate distances to the destination by road. Future projects are subject to approval and distances indicated are estimates. Information contained is correct as at the time of publication. (August 2017)

#### GENERAL

- 1. Future Mickleham Town Centre 3.5km/3min\*
- 2. Future Business Park 4km/4min\*

#