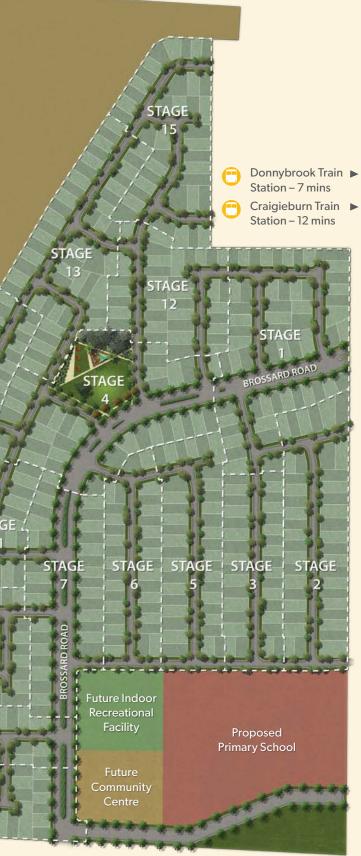

has been a family owned property which takes its name Trijena from the names of their three children who enjoyed a life of country style freedom amongst groves of tall trees.
Today that opportunity belongs to you and your family, as we welcome a new generation to Trijena.
Family homesites are now selling.

# WELCOME TO TRIJENA

Over the past few years, the Mickleham area has emerged as a premier residential location in the city's rapidly growing northern reaches, and demand for its special 'open space' lifestyle is growing.

Make Trijena your home and not only will you enjoy everything that Mickleham-Donnybrook offers today, but you'll be perfectly placed to capitalise on the future as the area continues to develop. Which makes Trijena the smart move.

# MASTER PLAN

N



DONNYBROOK ROAD



Melbourne CBD – 40 mins ▼

# **GROWING** WITH YOU

Building a new life at Trijena will re-set your definition of convenience. In addition to the established range of transport options and amenities located within minutes, an ever expanding future is unfolding around you. State of the art shopping & medical centres, schools & colleges and a host of sports & leisure facilities are now underway or in planning.











\*All distances referred to in this brochure are approximate distances to the destination by road. Future projects are subject to approval and distances indicated are estimates. Information contained is correct as at the time of publication. (August 2017)

#### GENERAL

- 1. Future Mickleham Town Centre 3.5km/3min\*
- 2. Future Business Park 4km/4min\*

## 

- 3. Donnybrook