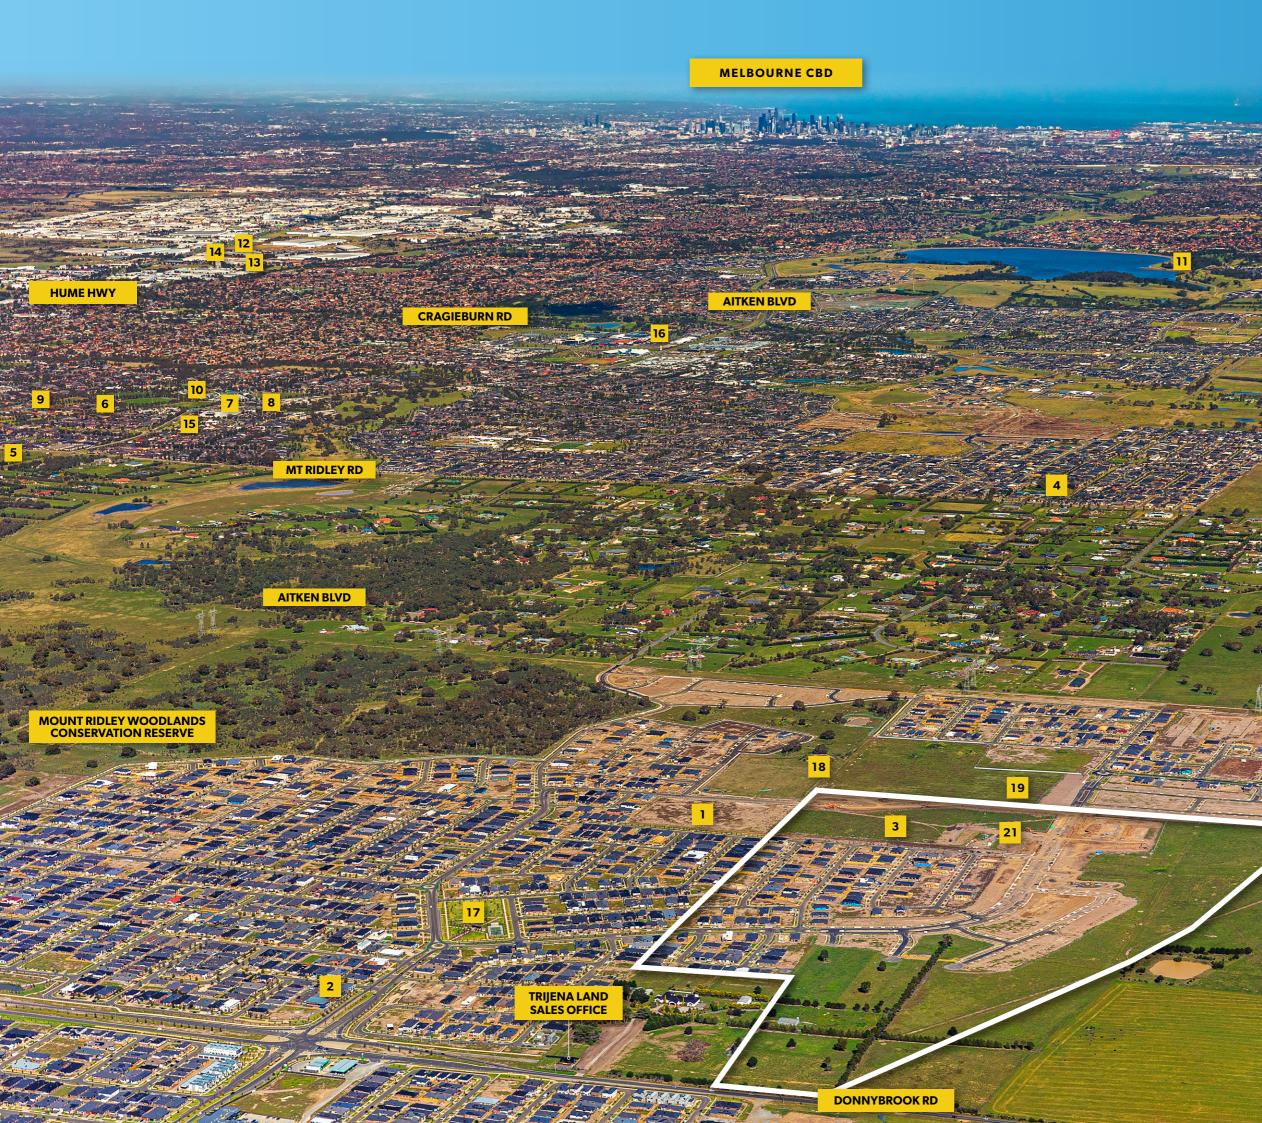

MELBOURNE AIRPORT >

- 1. Future Non-Government Secondary School
- 2. Future Non-Government Secondary School
- 3. Future State Primary School
- 4. Newbury Primary School
- 5. Hume Anglican Grammar
- 6. Mount Ridley College
- 7. Aitken Creek Primary School
- 8. YMCA Cragieburn West
- 9. Mother Teresa Catholic Primary School
- 10. Cragieburn Primary School
- 11. Aitken College
- 12. Kamgan Institute of Tafe
- 13. Milford Crecent Kindergarden &
- Cragieburn South Primary School
- 14. Cragieburn Train Station
- 15. Highlands Shopping Centre
- Cragieburn Central (Woolworths, Coles, Big W)
- 17. Sporting Facilities
- 18. Future Sporting Ovals
- 19. Future Shopping Centre
- 21. Future Community Centre