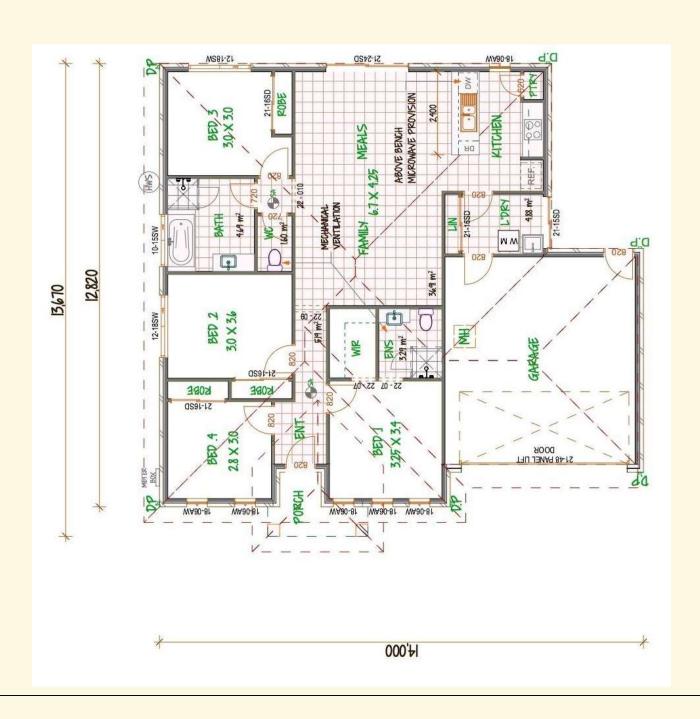

4 🖷 2 🖨 2

Home Size: 161.7m2 (17.4 squares)

Lot Size: 332m<sup>2</sup>

ICTURNKEYHOMES

**Shane Foenander** 0438 066 369 shane@victurnkeyhomes.com.au

Home Size: 161.7m<sup>2</sup> be added to the price if you are not a first home owner, and a further \$25,000 if you are not eligible for the Homebuilder Grant.

(17.4 squares)

Lot Size: 332m<sup>2</sup>