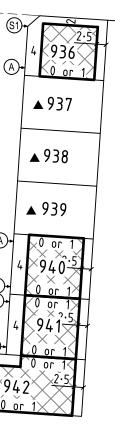

### LEGEND

ZONE 55 **6** 

MGA

Sp

**Building Envelope** 

Side Boundary Profile

The Building envelopes on this plan are 1. shown enclosed by continuous thick lines.

Where more than one Side Boundary Profile 2. has been assigned to a Side Boundary, only one Side Boundary Profile is to apply to the lot having regard to the clauses in the notice of restriction affecting the lot.

Lots shown thus 🔺 are subject to the 3. provisions of the small lot housing code

A building on a lot which has two side 4. boundaries denoted as 0 or 1 must be setback at least one metre from one of the two side boundaries

Refer to sheets 6 to 8 for profile diagrams 5. referenced in the building envelope plan

CIRCUIT B

(Å) (Å)

POTLER

IREF.

5

AME

(\$1)