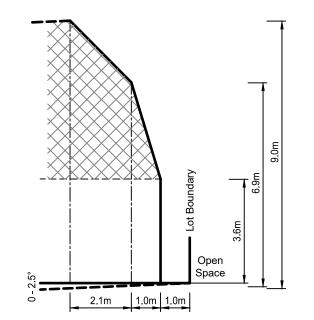

## PROFILE DIAGRAM

Profile referenced in the building envelope plan

0 - 2.5° Slope STANDARD ALLOTMENT

### SIDE BOUNDARY ABUTS STREET OR PUBLIC OPEN SPACE

Single Storey Building Envelope

Over Habit

Overlooking Zone Habitable room windows / Raised open spaces are a source of overlooking

Building to Boundary Zone

Non Overlooking Zone

Habitable room windows / Raised open spaces are not a source of overlooking

| ••     | 414 La Trobe Street                                                     |                                     | ORIGINAL SHEET<br>SIZE: A3 | SHEET 7 |
|--------|-------------------------------------------------------------------------|-------------------------------------|----------------------------|---------|
| spiire | PO Box 16084<br>Melbourne Vic 8007<br>T 61 3 9993 7888<br>spiire.com.au | Licensed<br>Ref: 3040<br>Version: { |                            |         |