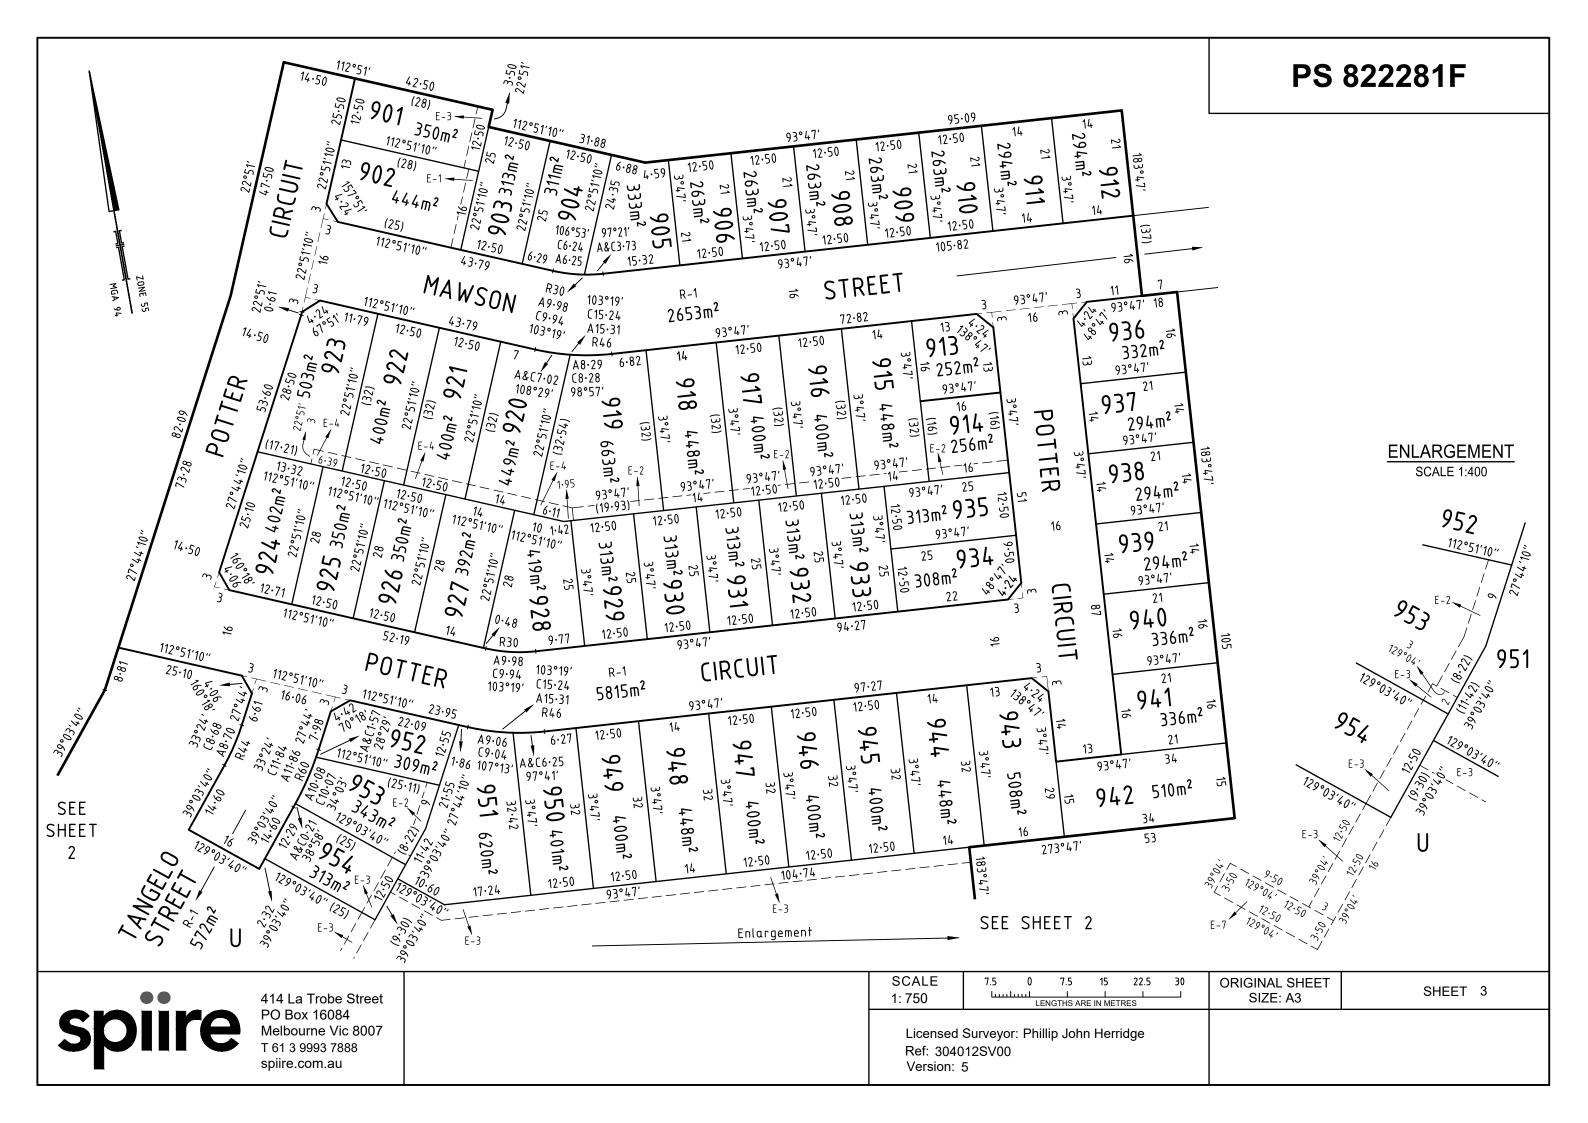

| PLAN OF                                                                                                                                                                                                                                                              | SUBDIV                                                                                | ISION                                 |                                                  | EDITION 1                                                       | PS 822281F                                                                                               |  |
|----------------------------------------------------------------------------------------------------------------------------------------------------------------------------------------------------------------------------------------------------------------------|---------------------------------------------------------------------------------------|---------------------------------------|--------------------------------------------------|-----------------------------------------------------------------|----------------------------------------------------------------------------------------------------------|--|
| LOCATION OF L<br>PARISH: MICKLEHA<br>TOWNSHIP: -<br>SECTION: -<br>CROWN ALLOTMEN<br>CROWN PORTION: 7<br>TITLE REFERENCE:<br>LAST PLAN REFERE<br>POSTAL ADDRESS:<br>(at time of subdivision)<br>MGA94 CO-ORDINA <sup>T</sup><br>(of approx centre of land<br>in plan) | M<br>T: -<br>I6 & 18 (PART)<br>C/T VOL<br>NCE: LOT T on<br>555 DONNYBR<br>MICKLEHAM V | 9 PS 819169S<br>COOK ROAD<br>1 C 3064 | ZONE: 55                                         |                                                                 |                                                                                                          |  |
| VESTING                                                                                                                                                                                                                                                              | OF ROADS /                                                                            | AND/OR RE                             | SERVES                                           | Notations                                                       |                                                                                                          |  |
| IDENTIFIER                                                                                                                                                                                                                                                           | (                                                                                     | COUNCIL/BODY                          | /PERSON                                          | Land being subdivided is enclosed within thick continuous lines |                                                                                                          |  |
| ROAD R-1                                                                                                                                                                                                                                                             | HUM                                                                                   | E CITY COUNC                          | IL                                               | -                                                               | l inclusive) have been omitted from this plan.                                                           |  |
|                                                                                                                                                                                                                                                                      | NOTAT                                                                                 | IONS                                  |                                                  |                                                                 |                                                                                                          |  |
| DEPTH LIMITATION DO                                                                                                                                                                                                                                                  | DES NOT APPLY                                                                         |                                       |                                                  |                                                                 |                                                                                                          |  |
| SURVEY:<br>This plan is based on sur<br>STAGING:<br>This is not a staged subd<br>Planning Permit No. P207<br>This survey has been cor<br>In Proclaimed Survey Are                                                                                                    | vision<br>29<br>nected to permane                                                     | nt marks No(s).                       | 5, 11 & 21                                       |                                                                 |                                                                                                          |  |
|                                                                                                                                                                                                                                                                      |                                                                                       |                                       | EASEMENT I                                       | NFORMATION                                                      |                                                                                                          |  |
| LEGEND: A - Appurter                                                                                                                                                                                                                                                 | ant Easement E                                                                        | - Encumbering E                       | Easement R - Encumber                            | ing Easement (Road)                                             |                                                                                                          |  |
| Easement<br>Reference                                                                                                                                                                                                                                                | Purpose                                                                               | Width<br>(Metres)                     | Origin                                           |                                                                 | Land Benefited/In Favour of                                                                              |  |
| E-2 SI<br>E-3 D                                                                                                                                                                                                                                                      | RAINAGE<br>EWERAGE<br>RAINAGE<br>EWERAGE                                              | 2<br>2.50<br>3<br>3                   | THIS PLAN<br>THIS PLAN<br>THIS PLAN<br>THIS PLAN |                                                                 | HUME CITY COUNCIL<br>ARRA VALLEY WATER CORPORATION<br>HUME CITY COUNCIL<br>ARRA VALLEY WATER CORPORATION |  |

| E-4          | SEWERAGE            | 3                                             | THIS PLAN                  | YARRA VALLEY WATER CORPORATION |                               | R CORPORATION        |
|--------------|---------------------|-----------------------------------------------|----------------------------|--------------------------------|-------------------------------|----------------------|
| E-5          | DRAINAGE            | 3                                             | INSTRUMENT C/E AT340240U   |                                | HUME CITY COUNCIL             |                      |
| E-5          | SEWERAGE            | 3                                             | INSTRUMENT C/E AT340240U   | Y.                             | ARRA VALLEY WATE              | R CORPORATION        |
| E-6          | DRAINAGE            | 3                                             | PS 819169S                 |                                | HUME CITY C                   | OUNCIL               |
| E-6          | SEWERAGE            | 3                                             | PS 819169S                 | Y.                             | ARRA VALLEY WATE              | R CORPORATION        |
| E-7          | DRAINAGE            | 3.50                                          | THIS PLAN                  | HUME CITY COUNCIL              |                               | OUNCIL               |
| E-7          | SEWERAGE            | 3.50                                          | THIS PLAN                  | Y.                             | ARRA VALLEY WATER CORPORATION |                      |
|              |                     |                                               |                            |                                |                               |                      |
| TRIJENA E    | ESTATE - STAGE 9 (5 | 4 LOTS)                                       |                            |                                | ARE                           | A OF STAGE - 2.879ha |
|              |                     | robe Street                                   | SURVEYORS FILE REF: 304012 | 2SV00                          | ORIGINAL SHEET<br>SIZE: A3    | SHEET 1 OF 8         |
| Spire.com.au |                     | Licensed Surveyor: Phillip John<br>Version: 5 | Herridge                   |                                |                               |                      |

### TABLE OF LAND BURDENED AND LAND BENEFITED:

| Burdened                                                                                       | Benefited                                                                                                                                                                 | Burdened                                                                                       | Benefited                                                                                                                                                                                                                                                                                                   | Burdened                                                                                | Benefited                                                                                                                                                                                                       | Burdened                                                                                | Benefited                                                                                                                                                               |
|------------------------------------------------------------------------------------------------|---------------------------------------------------------------------------------------------------------------------------------------------------------------------------|------------------------------------------------------------------------------------------------|-------------------------------------------------------------------------------------------------------------------------------------------------------------------------------------------------------------------------------------------------------------------------------------------------------------|-----------------------------------------------------------------------------------------|-----------------------------------------------------------------------------------------------------------------------------------------------------------------------------------------------------------------|-----------------------------------------------------------------------------------------|-------------------------------------------------------------------------------------------------------------------------------------------------------------------------|
| Lot No.                                                                                        | Lots                                                                                                                                                                      | Lot No.                                                                                        | Lots                                                                                                                                                                                                                                                                                                        | Lot No.                                                                                 | Lots                                                                                                                                                                                                            | Lot No.                                                                                 | Lots                                                                                                                                                                    |
| 901<br>902<br>903<br>904<br>905<br>906<br>907<br>908<br>909<br>910<br>911<br>912<br>913<br>914 | 902, 903<br>901, 903<br>901, 902, 904<br>903, 905<br>904, 906<br>905, 907<br>906, 908<br>907, 909<br>908, 910<br>909, 911<br>910, 912<br>911<br>914, 915<br>913, 915, 935 | 915<br>916<br>917<br>918<br>919<br>920<br>921<br>922<br>923<br>924<br>925<br>926<br>927<br>928 | 913, 914, 916, 933, 935<br>915, 917, 932, 933<br>916, 918, 931, 932<br>917, 919, 930, 931<br>918, 920, 928, 929, 930<br>919, 921, 927, 928<br>920, 922, 926, 927<br>921, 923, 925, 926<br>922, 924, 925<br>923, 925<br>922, 923, 924, 926<br>921, 922, 925, 927<br>920, 921, 926, 928<br>919, 920, 927, 929 | 929<br>930<br>931<br>932<br>933<br>934<br>935<br>936<br>937<br>938<br>939<br>940<br>941 | 919, 928, 930<br>918, 919, 929, 931<br>917, 918, 930, 932<br>916, 917, 931, 933<br>915, 916, 932, 934, 935<br>933, 935<br>914, 915, 933, 934<br>937<br>936, 938<br>937, 939<br>938, 940<br>939, 941<br>940, 942 | 942<br>943<br>944<br>945<br>946<br>947<br>948<br>949<br>950<br>951<br>952<br>953<br>954 | 941, 943<br>942, 944<br>943, 945<br>944, 946<br>945, 947<br>946, 948<br>947, 949<br>948, 950<br>949, 951<br>950, 952, 953, 954<br>951, 953<br>951, 952, 954<br>951, 953 |

### For the purposes of this restriction:

- (a) A dwelling means a house.
- (b) A building means any structure except a fence.

TABLE OF LAND BURDENED AND LAND BENEFITED :

| Burdened Lot No. | Benefited Lots | Burdened Lot No. | Benefited Lots | Burdened Lot No. | Benefited Lots |
|------------------|----------------|------------------|----------------|------------------|----------------|
| 906              | 905, 907       | 910              | 909, 911       | 914              | 913, 915, 935  |
| 907              | 906, 908       | 911              | 910, 912       | 937              | 936, 938       |
| 908              | 907, 909       | 912              | 911            | 938              | 937, 939       |
| 909              | 908, 910       | 913              | 914, 915       | 939              | 938, 940       |

Lots 906 to 914 and 937 to 939 (all inclusive) are defined as Type B lots under the Small Lot Housing Code.