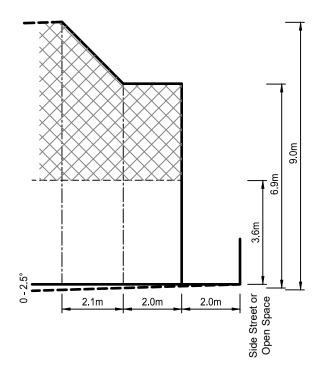

## PROFILE DIAGRAM

Profile referenced in the building envelope plan

0 - 2.5° Slope STANDARD ALLOTMENT

### TYPICAL SIDE BOUNDARY

Single Storey Building Envelope

Overlooking Zone Habitable room windows / Raised open spaces are a source of overlooking

Non Overlooking Zone Habitable room windows / Raised open spaces are not a source of overlooking

Building to Boundary Zone

| ••     | 414 La Trobe Street                                                     |                                     | ORIGINAL SHEET<br>SIZE: A3 | SHEET 6 |
|--------|-------------------------------------------------------------------------|-------------------------------------|----------------------------|---------|
| spiire | PO Box 16084<br>Melbourne Vic 8007<br>T 61 3 9993 7888<br>spiire.com.au | Licensed<br>Ref: 3040<br>Version: { |                            |         |