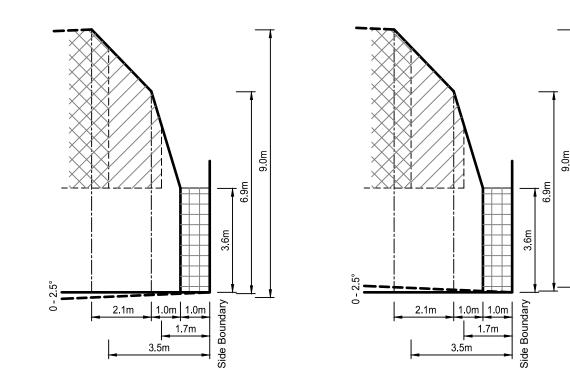

## PROFILE DIAGRAM

Profile referenced in the building envelope plan

0 - 2.5° Slope STANDARD ALLOTMENT

### TYPICAL SIDE BOUNDARY

Single Storey Building Envelope

Overlooking Zone Habitable room windows / Raised open spaces are a source of overlooking

Non Overlooking Zone Habitable room windows / Raised open spaces are not a source of overlooking

Building to Boundary Zone

| ••     | 414 La Trobe Street                                                     |                                     | ORIGINAL SHEET<br>SIZE: A3 | SHEET 6 |
|--------|-------------------------------------------------------------------------|-------------------------------------|----------------------------|---------|
| spiire | PO Box 16084<br>Melbourne Vic 8007<br>T 61 3 9993 7888<br>spiire.com.au | Licensed<br>Ref: 3040<br>Version: { |                            |         |