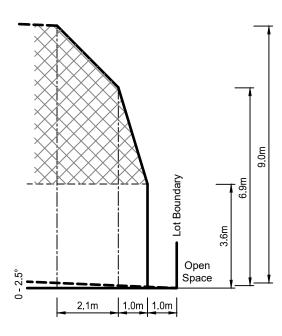

## PROFILE DIAGRAM

Profile referenced in the building envelope plan

0 - 2.5° Slope STANDARD ALLOTMENT

### TYPICAL SIDE BOUNDARY

Single Storey Building Envelope

Overlooking Zone Habitable room windows / Raised open spaces are a source of overlooking

Non Overlooking Zone Habitable room windows / Raised open spaces are not a source of overlooking

Building to Boundary Zone

| ••     | 414 La Trobe Street                                                     |                                     | ORIGINAL SHEET<br>SIZE: A3 | SHEET 6 |
|--------|-------------------------------------------------------------------------|-------------------------------------|----------------------------|---------|
| spiire | PO Box 16084<br>Melbourne Vic 8007<br>T 61 3 9993 7888<br>spiire.com.au | Licensed<br>Ref: 3040<br>Version: { |                            |         |