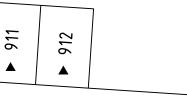

### LEGEND

ZONE 55 **6** 

MGA

Sp

**Building Envelope** 

Side Boundary Profile

The Building envelopes on this plan are 1. shown enclosed by continuous thick lines.

Where more than one Side Boundary Profile 2. has been assigned to a Side Boundary, only one Side Boundary Profile is to apply to the lot having regard to the clauses in the notice of restriction affecting the lot.

Lots shown thus 🔺 are subject to the 3. provisions of the small lot housing code

A building on a lot which has two side 4. boundaries denoted as 0 or 1 must be setback at least one metre from one of the two side boundaries

Refer to sheets 6 to 8 for profile diagrams 5. referenced in the building envelope plan

CIRCUIT B

(Å) (Å)

POTLER

IREF.

5

AME

(\$1)