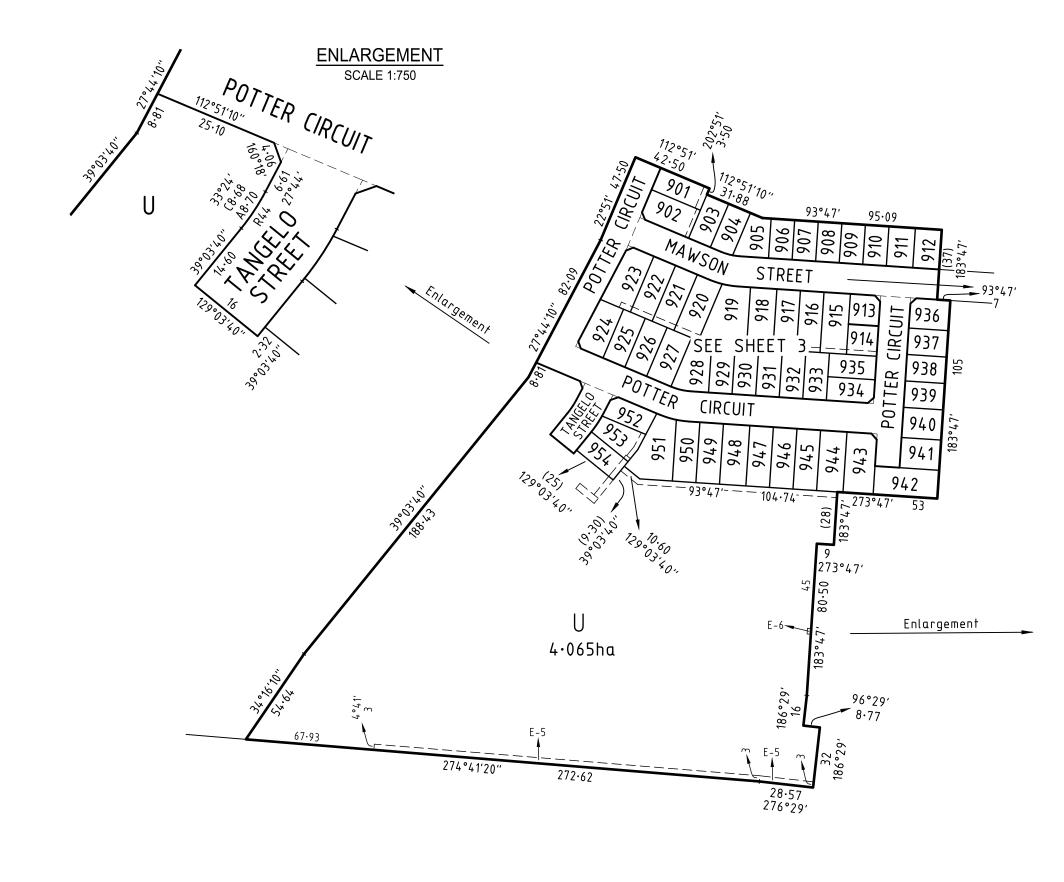

| PLAN OF                                                                                                                                                                                                                                                              | SUBDIV                                                                                | ISION                                 |                                                  | EDITION 1                                                       | PS 822281F                                                                                               |  |
|----------------------------------------------------------------------------------------------------------------------------------------------------------------------------------------------------------------------------------------------------------------------|---------------------------------------------------------------------------------------|---------------------------------------|--------------------------------------------------|-----------------------------------------------------------------|----------------------------------------------------------------------------------------------------------|--|
| LOCATION OF L<br>PARISH: MICKLEHA<br>TOWNSHIP: -<br>SECTION: -<br>CROWN ALLOTMEN<br>CROWN PORTION: 7<br>TITLE REFERENCE:<br>LAST PLAN REFERE<br>POSTAL ADDRESS:<br>(at time of subdivision)<br>MGA94 CO-ORDINA <sup>T</sup><br>(of approx centre of land<br>in plan) | M<br>T: -<br>I6 & 18 (PART)<br>C/T VOL<br>NCE: LOT T on<br>555 DONNYBR<br>MICKLEHAM V | 9 PS 819169S<br>COOK ROAD<br>1 C 3064 | ZONE: 55                                         |                                                                 |                                                                                                          |  |
| VESTING                                                                                                                                                                                                                                                              | OF ROADS /                                                                            | AND/OR RE                             | SERVES                                           | Notations                                                       |                                                                                                          |  |
| IDENTIFIER                                                                                                                                                                                                                                                           | (                                                                                     | COUNCIL/BODY                          | /PERSON                                          | Land being subdivided is enclosed within thick continuous lines |                                                                                                          |  |
| ROAD R-1                                                                                                                                                                                                                                                             | HUM                                                                                   | E CITY COUNC                          | IL                                               | -                                                               | l inclusive) have been omitted from this plan.                                                           |  |
|                                                                                                                                                                                                                                                                      | NOTAT                                                                                 | IONS                                  |                                                  |                                                                 |                                                                                                          |  |
| DEPTH LIMITATION DO                                                                                                                                                                                                                                                  | DES NOT APPLY                                                                         |                                       |                                                  |                                                                 |                                                                                                          |  |
| SURVEY:<br>This plan is based on sur<br>STAGING:<br>This is not a staged subd<br>Planning Permit No. P207<br>This survey has been cor<br>In Proclaimed Survey Are                                                                                                    | vision<br>29<br>nected to permane                                                     | nt marks No(s).                       | 5, 11 & 21                                       |                                                                 |                                                                                                          |  |
|                                                                                                                                                                                                                                                                      |                                                                                       |                                       | EASEMENT I                                       | NFORMATION                                                      |                                                                                                          |  |
| LEGEND: A - Appurter                                                                                                                                                                                                                                                 | ant Easement E                                                                        | - Encumbering E                       | Easement R - Encumber                            | ing Easement (Road)                                             |                                                                                                          |  |
| Easement<br>Reference                                                                                                                                                                                                                                                | Purpose                                                                               | Width<br>(Metres)                     | Origin                                           |                                                                 | Land Benefited/In Favour of                                                                              |  |
| E-2 SI<br>E-3 D                                                                                                                                                                                                                                                      | RAINAGE<br>EWERAGE<br>RAINAGE<br>EWERAGE                                              | 2<br>2.50<br>3<br>3                   | THIS PLAN<br>THIS PLAN<br>THIS PLAN<br>THIS PLAN |                                                                 | HUME CITY COUNCIL<br>ARRA VALLEY WATER CORPORATION<br>HUME CITY COUNCIL<br>ARRA VALLEY WATER CORPORATION |  |

| E-4          | SEWERAGE            | 3                                             | THIS PLAN                  | YARRA VALLEY WATER CORPORATION |                               | R CORPORATION        |
|--------------|---------------------|-----------------------------------------------|----------------------------|--------------------------------|-------------------------------|----------------------|
| E-5          | DRAINAGE            | 3                                             | INSTRUMENT C/E AT340240U   |                                | HUME CITY COUNCIL             |                      |
| E-5          | SEWERAGE            | 3                                             | INSTRUMENT C/E AT340240U   | Y.                             | ARRA VALLEY WATE              | R CORPORATION        |
| E-6          | DRAINAGE            | 3                                             | PS 819169S                 |                                | HUME CITY C                   | OUNCIL               |
| E-6          | SEWERAGE            | 3                                             | PS 819169S                 | Y.                             | ARRA VALLEY WATE              | R CORPORATION        |
| E-7          | DRAINAGE            | 3.50                                          | THIS PLAN                  | HUME CITY COUNCIL              |                               | OUNCIL               |
| E-7          | SEWERAGE            | 3.50                                          | THIS PLAN                  | Y.                             | ARRA VALLEY WATER CORPORATION |                      |
|              |                     |                                               |                            |                                |                               |                      |
| TRIJENA E    | ESTATE - STAGE 9 (5 | 4 LOTS)                                       |                            |                                | ARE                           | A OF STAGE - 2.879ha |
|              |                     | robe Street                                   | SURVEYORS FILE REF: 304012 | 2SV00                          | ORIGINAL SHEET<br>SIZE: A3    | SHEET 1 OF 8         |
| Spire.com.au |                     | Licensed Surveyor: Phillip John<br>Version: 5 | Herridge                   |                                |                               |                      |

### TABLE OF LAND BURDENED AND LAND BENEFITED:

| Burdened                                                                                       | Benefited                                                                                                                                                                 | Burdened                                                                                       | Benefited                                                                                                                                                                                                                                                                                                   | Burdened                                                                                | Benefited                                                                                                                                                                                                       | Burdened                                                                                | Benefited                                                                                                                                                               |
|------------------------------------------------------------------------------------------------|---------------------------------------------------------------------------------------------------------------------------------------------------------------------------|------------------------------------------------------------------------------------------------|-------------------------------------------------------------------------------------------------------------------------------------------------------------------------------------------------------------------------------------------------------------------------------------------------------------|-----------------------------------------------------------------------------------------|-----------------------------------------------------------------------------------------------------------------------------------------------------------------------------------------------------------------|-----------------------------------------------------------------------------------------|-------------------------------------------------------------------------------------------------------------------------------------------------------------------------|
| Lot No.                                                                                        | Lots                                                                                                                                                                      | Lot No.                                                                                        | Lots                                                                                                                                                                                                                                                                                                        | Lot No.                                                                                 | Lots                                                                                                                                                                                                            | Lot No.                                                                                 | Lots                                                                                                                                                                    |
| 901<br>902<br>903<br>904<br>905<br>906<br>907<br>908<br>909<br>910<br>911<br>912<br>913<br>914 | 902, 903<br>901, 903<br>901, 902, 904<br>903, 905<br>904, 906<br>905, 907<br>906, 908<br>907, 909<br>908, 910<br>909, 911<br>910, 912<br>911<br>914, 915<br>913, 915, 935 | 915<br>916<br>917<br>918<br>919<br>920<br>921<br>922<br>923<br>924<br>925<br>926<br>927<br>928 | 913, 914, 916, 933, 935<br>915, 917, 932, 933<br>916, 918, 931, 932<br>917, 919, 930, 931<br>918, 920, 928, 929, 930<br>919, 921, 927, 928<br>920, 922, 926, 927<br>921, 923, 925, 926<br>922, 924, 925<br>923, 925<br>922, 923, 924, 926<br>921, 922, 925, 927<br>920, 921, 926, 928<br>919, 920, 927, 929 | 929<br>930<br>931<br>932<br>933<br>934<br>935<br>936<br>937<br>938<br>939<br>940<br>941 | 919, 928, 930<br>918, 919, 929, 931<br>917, 918, 930, 932<br>916, 917, 931, 933<br>915, 916, 932, 934, 935<br>933, 935<br>914, 915, 933, 934<br>937<br>936, 938<br>937, 939<br>938, 940<br>939, 941<br>940, 942 | 942<br>943<br>944<br>945<br>946<br>947<br>948<br>949<br>950<br>951<br>952<br>953<br>954 | 941, 943<br>942, 944<br>943, 945<br>944, 946<br>945, 947<br>946, 948<br>947, 949<br>948, 950<br>949, 951<br>950, 952, 953, 954<br>951, 953<br>951, 952, 954<br>951, 953 |

### For the purposes of this restriction:

- (a) A dwelling means a house.
- (b) A building means any structure except a fence.

TABLE OF LAND BURDENED AND LAND BENEFITED :

| Burdened Lot No. | Benefited Lots | Burdened Lot No. | Benefited Lots | Burdened Lot No. | Benefited Lots |
|------------------|----------------|------------------|----------------|------------------|----------------|
| 906              | 905, 907       | 910              | 909, 911       | 914              | 913, 915, 935  |
| 907              | 906, 908       | 911              | 910, 912       | 937              | 936, 938       |
| 908              | 907, 909       | 912              | 911            | 938              | 937, 939       |
| 909              | 908, 910       | 913              | 914, 915       | 939              | 938, 940       |

Lots 906 to 914 and 937 to 939 (all inclusive) are defined as Type B lots under the Small Lot Housing Code.