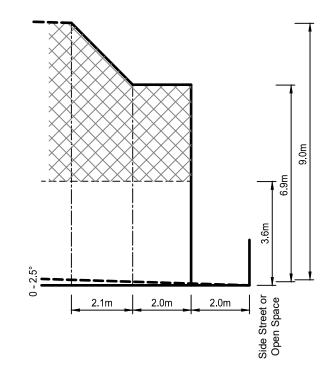

## PROFILE DIAGRAM

Profile referenced in the building envelope plan

0 - 2.5° Slope STANDARD ALLOTMENT

### SIDE BOUNDARY ABUTS STREET OR PUBLIC OPEN SPACE

Single Storey Building Envelope

Over Habit

Overlooking Zone Habitable room windows / Raised open spaces are a source of overlooking

Building to Boundary Zone

Non Overlooking Zone

Habitable room windows / Raised open spaces are not a source of overlooking

| ••     | 414 La Trobe Street                                                     |                                     | ORIGINAL SHEET<br>SIZE: A3 | SHEET 7 |
|--------|-------------------------------------------------------------------------|-------------------------------------|----------------------------|---------|
| spiire | PO Box 16084<br>Melbourne Vic 8007<br>T 61 3 9993 7888<br>spiire.com.au | Licensed<br>Ref: 3040<br>Version: { |                            |         |