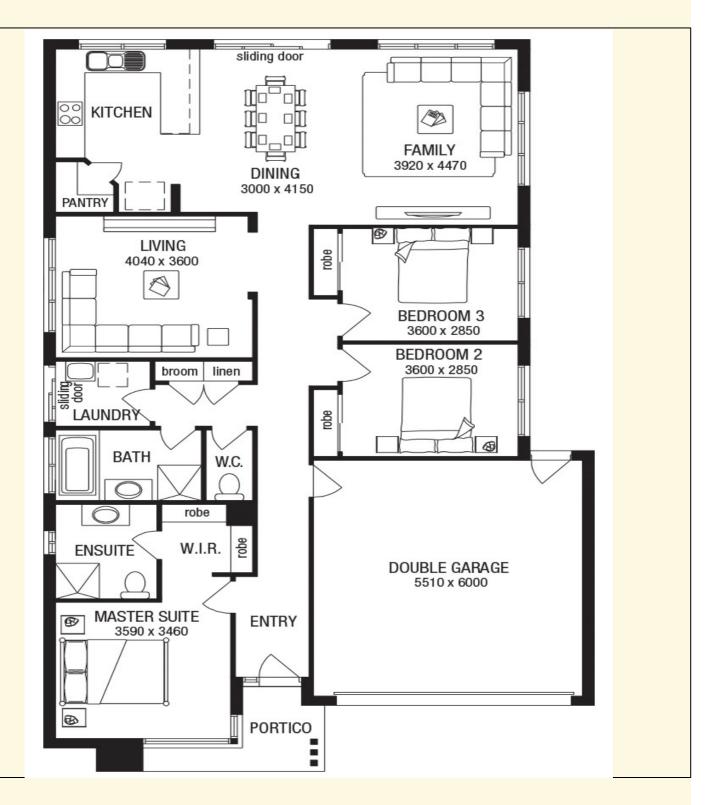

## KARSON 20 BY ABC HOMES

Home Size: 185 81m<sup>2</sup> Lot Size: 392m<sup>2</sup>

## HOUSE FEATURES

- Provisional site costs
- Council and developer guidelines
- Stainless steel oven
- Stainless steel glass canopy range hood
- Stainless steel cooktop
- 2550mm ceiling height
- Stylish laminate and carpet throughout

## KARSON 20 BY ABC HOMES

**Home Size: 185.81**m<sup>2</sup>

Lot Size: 392m<sup>2</sup>

House and land sold separately. Potter George acts as agent for the sale of the land only. Buyers will need to enter into a separate contract with the builder for the house and the builder is solely responsible for all matters relating to the building contract and the house. Prices may include rebates that are subject to the fulfilment of separate conditions under the land contract and information provided by the builder may be subject to eligibility criteria, terms and conditions as may be imposed by the builder. Buyers should review the land and building contracts carefully, make their own inquiries and obtain independent advice before proceeding. Photographs, illustrations and information are intended to be an aid and are indicative only and believed to be correct at the time of publication. Potter George reserves the right to withdraw or alter any house and land package at any time without notice at its absolute discretion. Potter George makes no representations and gives no warranties about the availability of builder's product at the time of enquiry and buyers should make their own inquiries with the builder directly. Estimated costs for the house and land are indicative only and other costs and fees are payable, including but not limited to: transfer/stamp duty, settlement/registration fees, legal/conveyancing fees, finance costs, site works, engagement of any consultants, approvals, connection for services and variations. Potter George Pty Ltd.