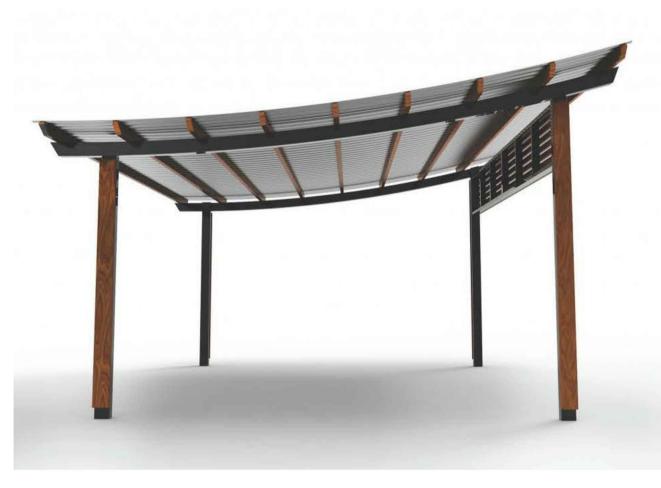

NOTE: - REFER TO MANUFACTURERS DETAILS & - REFER TO MANUFACTURERS DETAILS &

Rev D

COMMERCIAL SYSTEMS NORTH SHELTER TYPICAL DETAIL (1) LD906

| Scale | 1:100@ A1 |  |
|-------|-----------|--|
|-------|-----------|--|