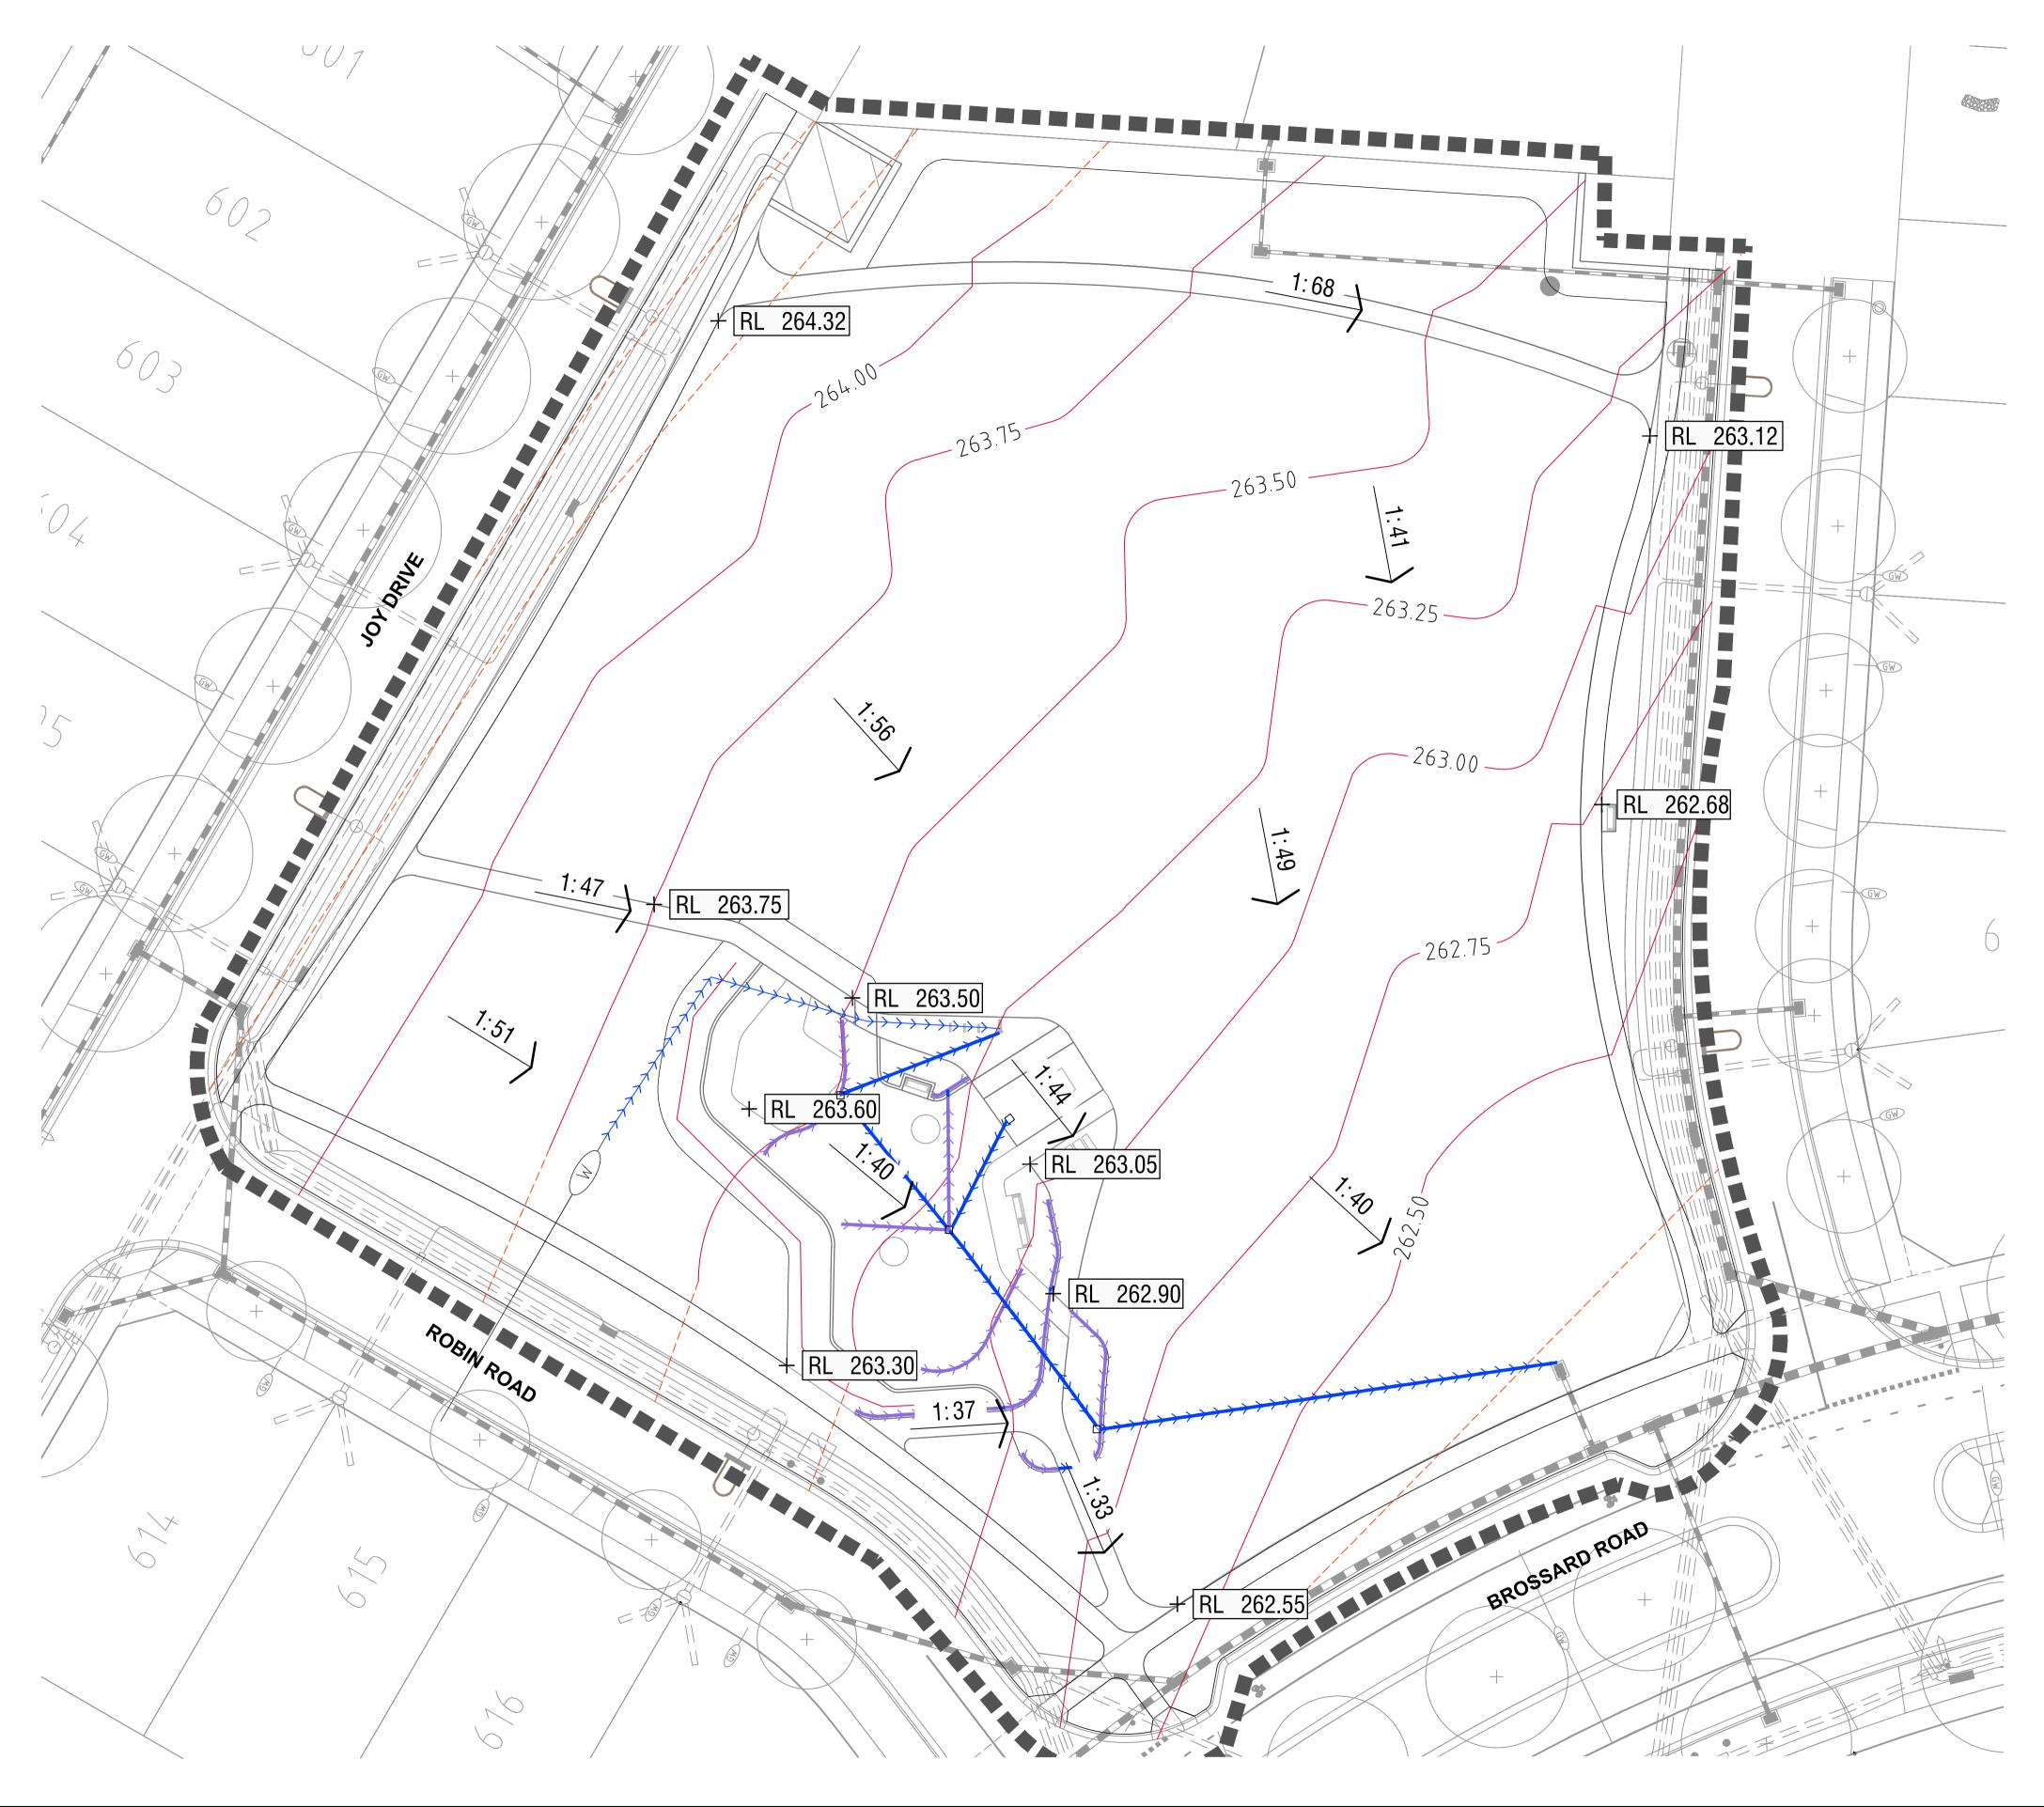

#### LEGEND

NOTE:

- CONTRACTOR TO ENDURE POSITIVE DRAINING THROUGHOUT THE SITE

Rev **D** 

|     |                                             |          |          | H 1:250 0 2.5 5 7.5 10 12.5               |
|-----|---------------------------------------------|----------|----------|-------------------------------------------|
| 2   |                                             |          |          | H 1:250 0 2.5 5 7.5 10 12.5<br>SCALE @ A1 |
|     |                                             |          |          |                                           |
| D   | AMENDED IN ACCORDANCE WITH COUNCIL COMMENTS | MB       | 18-02-20 |                                           |
| c c | AMENDED IN ACCORDANCE WITH COUNCIL COMMENTS | SR       | 23-07-19 |                                           |
| В   | ISSUED FOR APPROVAL TO COUNCIL              | S.R      | 13-06-19 |                                           |
| A   | PRELIMINARY ISSUE                           | SR       | 12-06-19 | Ň                                         |
| Rev | Amendments                                  | Approved | Date     |                                           |