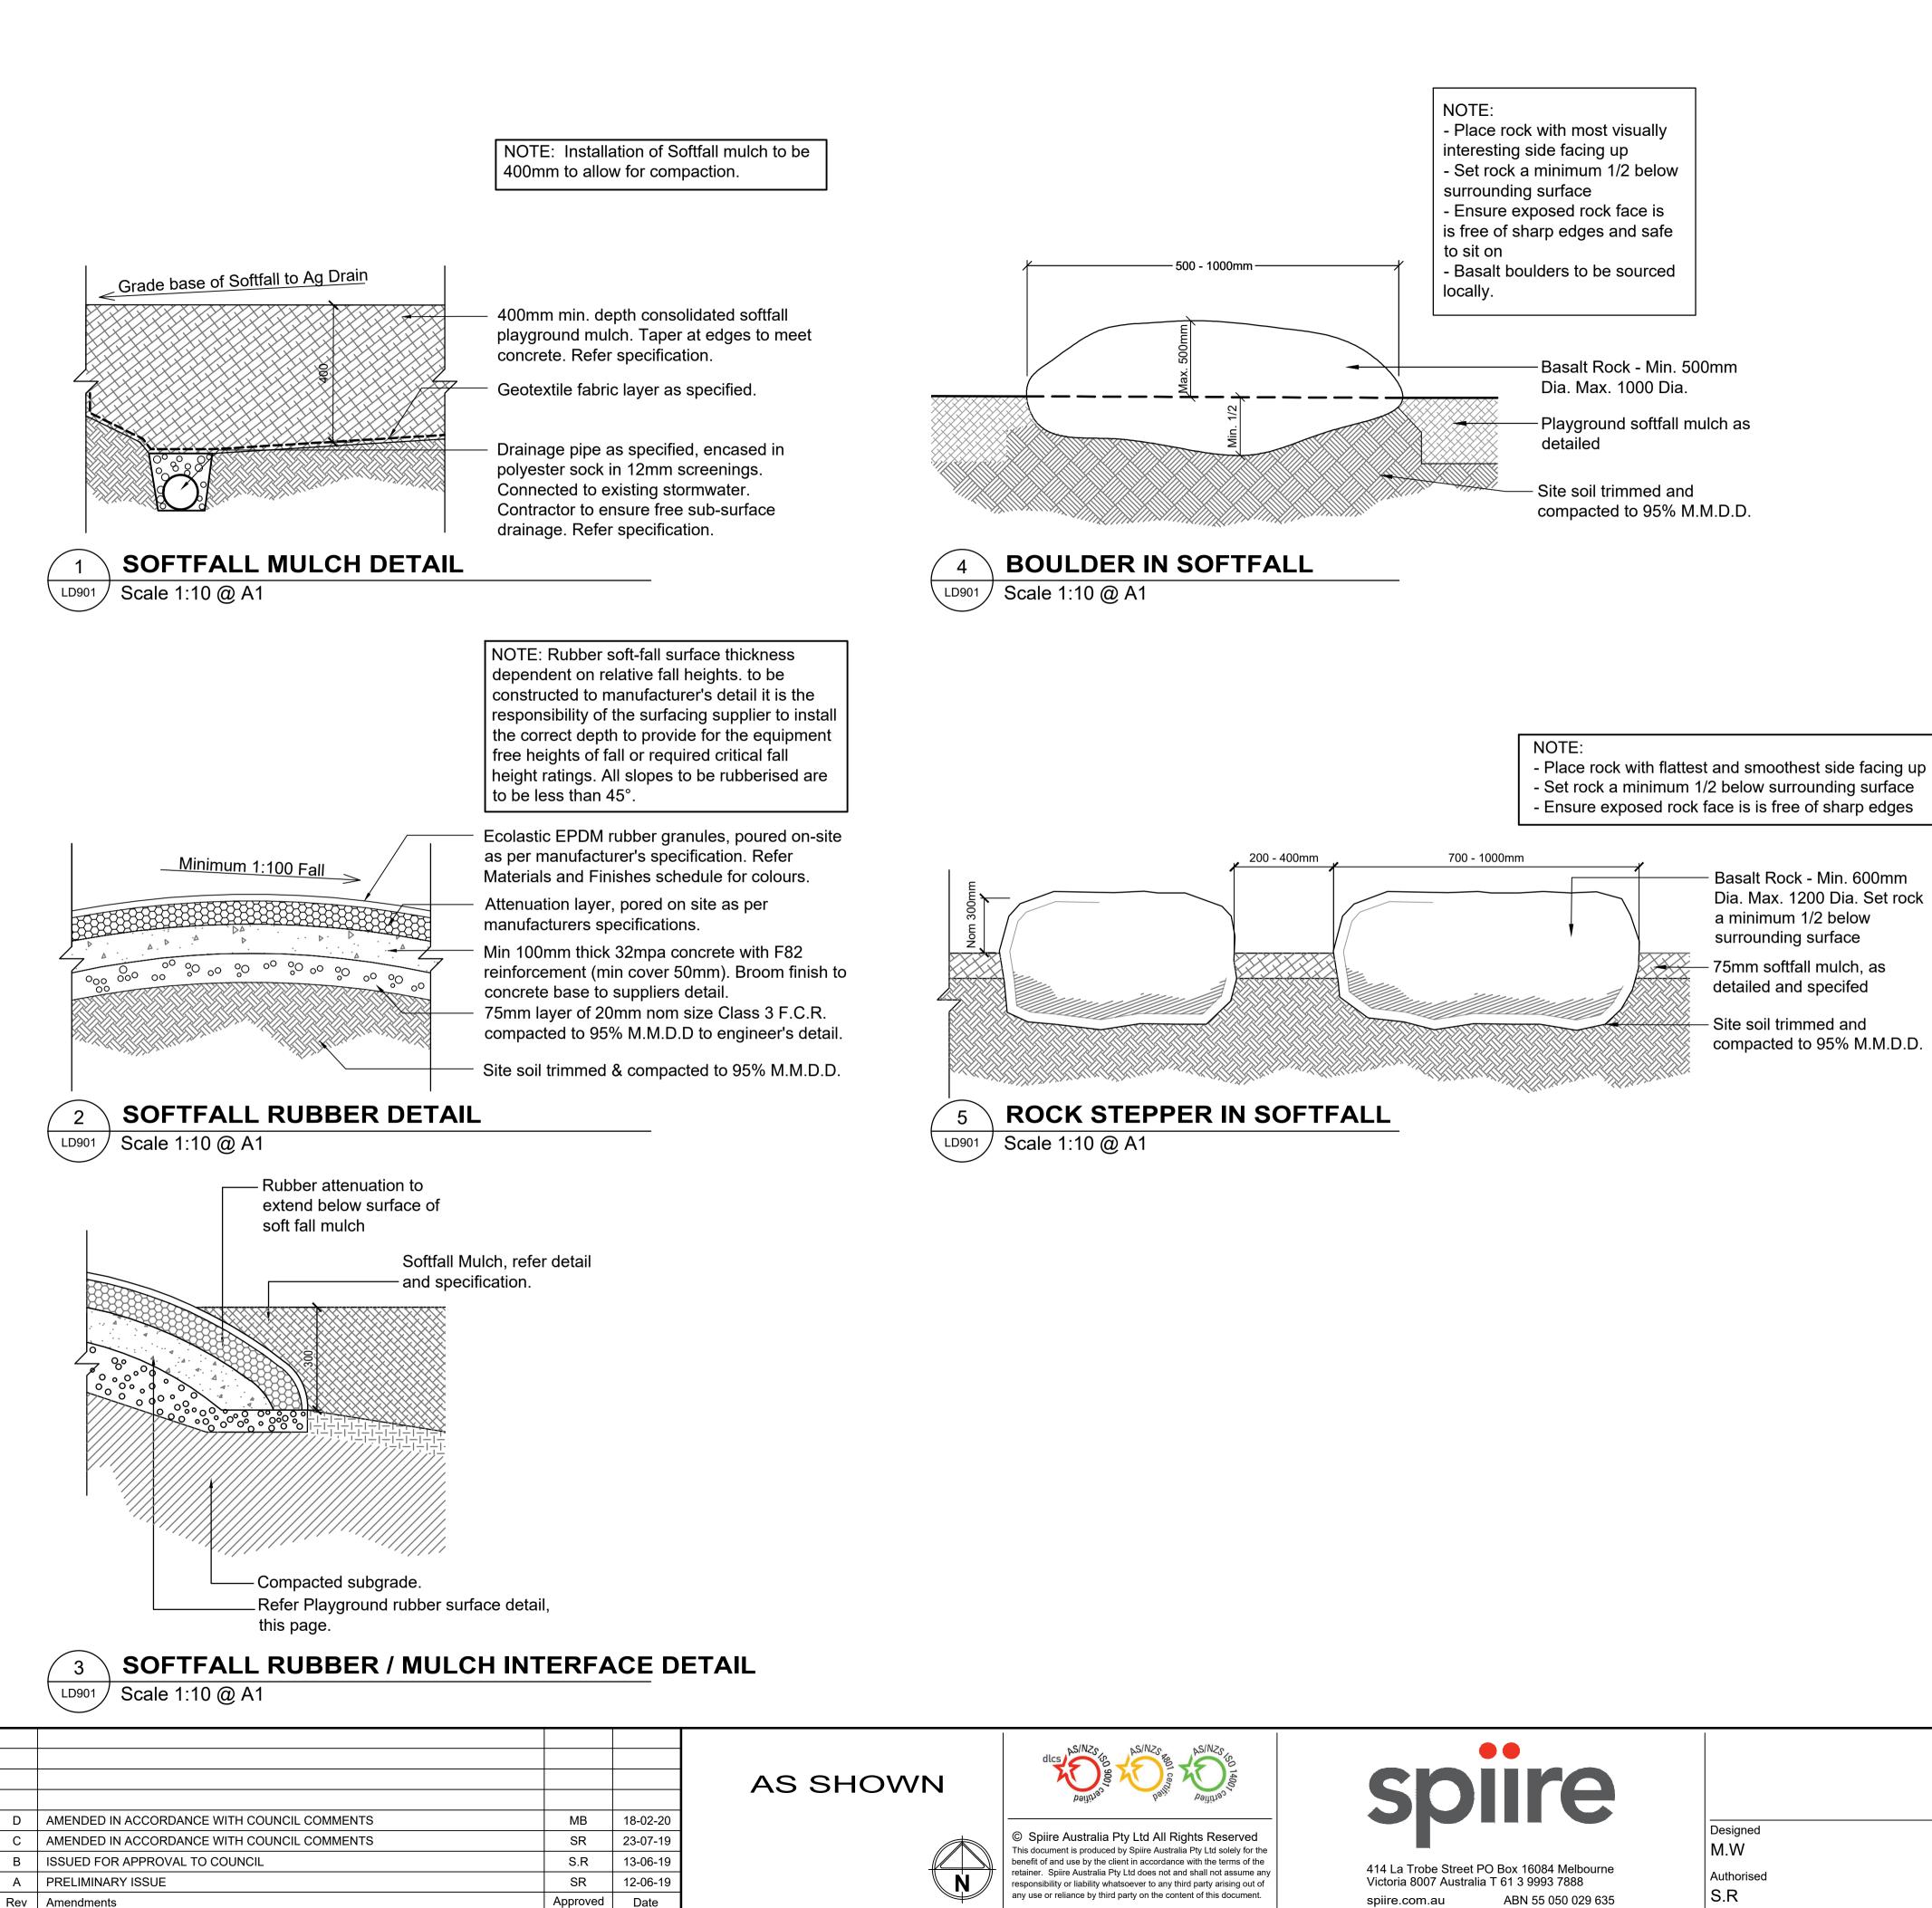

#### LEGEND

| Turf Grass<br>As scheduled, detailed and specified 3/LD902                    |
|-------------------------------------------------------------------------------|
| Proposed Garden Bed<br>Refer to planting schedule 4/LD902                     |
| Plain Grey Concrete<br>As scheduled, detailed and specified 1/LD900           |
| Sand Blasted Concrete: Type 1<br>As scheduled, detailed and specified 1/LD900 |
| Compacted Gravel<br>As scheduled, detailed and specified 2/LD900              |
| Proposed Softfall Mulch<br>As scheduled, detailed and specified 1/LD901       |
| Proposed Softfall Rubber<br>As scheduled, detailed and specified 2/LD901      |
| Concrete Edge<br>As scheduled, detailed and specified 4/LD900                 |
| <br>Spade Edge<br>As scheduled, detailed and specified 7/LD900                |
| <br>Steel Edge<br>As scheduled, detailed and specified 6/LD900                |
| <br>Thickend Concrete Edge<br>As scheduled, detailed and specified 5/LD900    |
| Expansion Joints<br>As scheduled, detailed and specified 3/LD900              |
| Saw Cuts<br>As scheduled, detailed and specified 3/LD900                      |
| <br>Fence<br>As scheduled and specified                                       |
| Boulders<br>As scheduled, detailed and specified 4/LD901                      |
| Existing Underground Services<br>By others                                    |
| Street lights<br>By others                                                    |
| Extent of Works                                                               |

#### LEGEND

| +                                     | Proposed Tree<br>As scheduled, detailed and specified 1/LD902                 |
|---------------------------------------|-------------------------------------------------------------------------------|
|                                       | Turf Grass<br>As scheduled, detailed and specified 3/LD902                    |
|                                       | Proposed Garden Bed<br>Refer to planting schedule 4/LD902                     |
|                                       | Plain Grey Concrete<br>As scheduled, detailed and specified 1/LD900           |
|                                       | Sand Blasted Concrete: Type 1<br>As scheduled, detailed and specified 1/LD900 |
| + + + + + + + + + + + + + + + + + + + | Proposed Softfall Mulch<br>As scheduled, detailed and specified 1/LD901       |
|                                       | Proposed Softfall Rubber<br>As scheduled, detailed and specified 2/LD901      |
|                                       | Picnic Setting<br>As scheduled, detailed and specified 1/LD906                |
| $\Diamond$                            | Shelter<br>As scheduled, detailed and specified 1/LD907                       |
|                                       | 1.5m Fall Zone / Circulation Space<br>Shown around all climbable play objects |
|                                       | Concrete Edge<br>As detailed and specified 4/LD900                            |
|                                       | Thickend Concrete Edge<br>As detailed and specified 5/LD900                   |
|                                       | Spade Edge<br>As detailed and specified 7/LD900                               |
| //                                    | Fence<br>As detailed and specified                                            |
|                                       | Expansion Joints<br>As detailed and specified 3/LD900                         |
|                                       | Saw Cuts<br>As detailed and specified 3/LD900                                 |
|                                       | Seating<br>As detailed and specified 1/LD906                                  |
|                                       | Boulders<br>As detailed and specified 4/LD901                                 |
| 0 0 0                                 | Bike Rack<br>As detailed and specified 1/LD905                                |
|                                       | Water Fountain<br>As detailed and specified 2/LD905                           |
|                                       | Community Swing<br>As detailed and specified 1/LD904                          |
|                                       | Modular Rope Climbing Structure<br>As detailed and specified 1/LD903          |
|                                       |                                                                               |
| TRIJENA<br>STAGE 6<br>DETAIL PLA      | 6 RESERVE                                                                     |
| _   .<br>HUME CITY<br>PGG (MICKL      | COUNCIL<br>EHAM) PTY LTD                                                      |