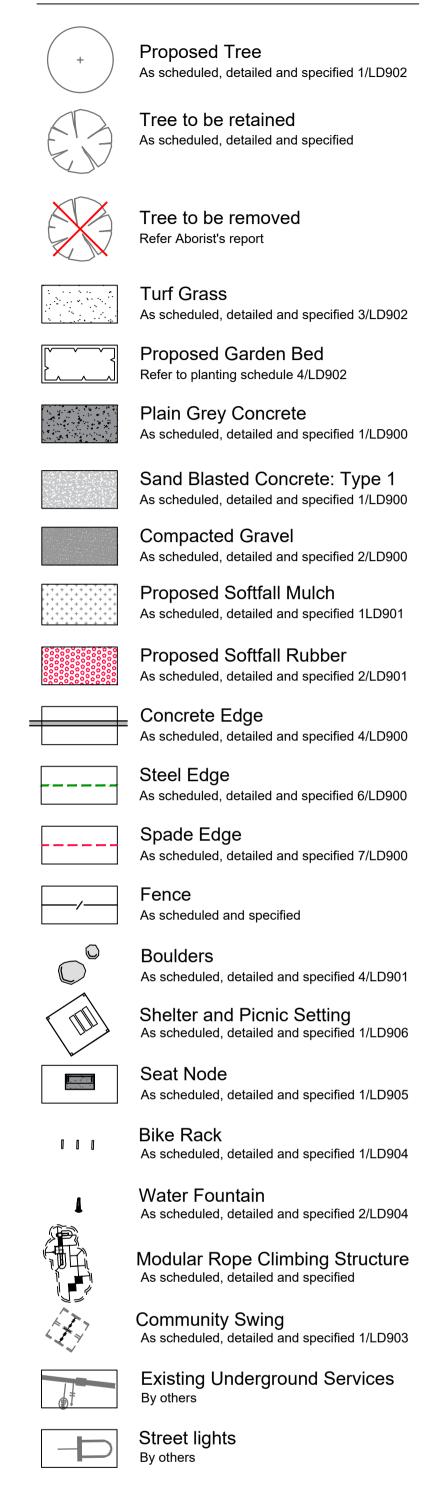

#### LEGEND

| Turf Grass<br>As scheduled, detailed and specified 3/LD902                    |
|-------------------------------------------------------------------------------|
| Proposed Garden Bed<br>Refer to planting schedule 4/LD902                     |
| Plain Grey Concrete<br>As scheduled, detailed and specified 1/LD900           |
| Sand Blasted Concrete: Type 1<br>As scheduled, detailed and specified 1/LD900 |
| Compacted Gravel<br>As scheduled, detailed and specified 2/LD900              |
| Proposed Softfall Mulch<br>As scheduled, detailed and specified 1/LD901       |
| Proposed Softfall Rubber<br>As scheduled, detailed and specified 2/LD901      |
| Concrete Edge<br>As scheduled, detailed and specified 4/LD900                 |
| <br>Spade Edge<br>As scheduled, detailed and specified 7/LD900                |
| <br>Steel Edge<br>As scheduled, detailed and specified 6/LD900                |
| <br>Thickend Concrete Edge<br>As scheduled, detailed and specified 5/LD900    |
| Expansion Joints<br>As scheduled, detailed and specified 3/LD900              |
| Saw Cuts<br>As scheduled, detailed and specified 3/LD900                      |
| <br>Fence<br>As scheduled and specified                                       |
| Boulders<br>As scheduled, detailed and specified 4/LD901                      |
| Existing Underground Services<br>By others                                    |
| Street lights<br>By others                                                    |
| Extent of Works                                                               |

#### LEGEND

| +                                     | Proposed Tree<br>As scheduled, detailed and specified 1/LD902                 |
|---------------------------------------|-------------------------------------------------------------------------------|
|                                       | Turf Grass<br>As scheduled, detailed and specified 3/LD902                    |
|                                       | Proposed Garden Bed<br>Refer to planting schedule 4/LD902                     |
|                                       | Plain Grey Concrete<br>As scheduled, detailed and specified 1/LD900           |
|                                       | Sand Blasted Concrete: Type 1<br>As scheduled, detailed and specified 1/LD900 |
| + + + + + + + + + + + + + + + + + + + | Proposed Softfall Mulch<br>As scheduled, detailed and specified 1/LD901       |
|                                       | Proposed Softfall Rubber<br>As scheduled, detailed and specified 2/LD901      |
|                                       | Picnic Setting<br>As scheduled, detailed and specified 1/LD906                |
| $\Diamond$                            | Shelter<br>As scheduled, detailed and specified 1/LD907                       |
|                                       | 1.5m Fall Zone / Circulation Space<br>Shown around all climbable play objects |
|                                       | Concrete Edge<br>As detailed and specified 4/LD900                            |
|                                       | Thickend Concrete Edge<br>As detailed and specified 5/LD900                   |
|                                       | Spade Edge<br>As detailed and specified 7/LD900                               |
| //                                    | Fence<br>As detailed and specified                                            |
|                                       | Expansion Joints<br>As detailed and specified 3/LD900                         |
|                                       | Saw Cuts<br>As detailed and specified 3/LD900                                 |
|                                       | Seating<br>As detailed and specified 1/LD906                                  |
|                                       | Boulders<br>As detailed and specified 4/LD901                                 |
| 0 0 0                                 | Bike Rack<br>As detailed and specified 1/LD905                                |
|                                       | Water Fountain<br>As detailed and specified 2/LD905                           |
|                                       | Community Swing<br>As detailed and specified 1/LD904                          |
|                                       | Modular Rope Climbing Structure<br>As detailed and specified 1/LD903          |
|                                       |                                                                               |
| TRIJENA<br>STAGE 6<br>DETAIL PLA      | 6 RESERVE                                                                     |
| _   .<br>HUME CITY<br>PGG (MICKL      | COUNCIL<br>EHAM) PTY LTD                                                      |