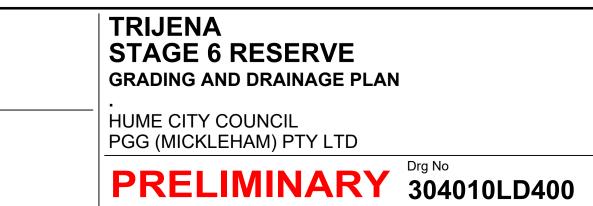

#### LEGEND

NOTE:

- CONTRACTOR TO ENDURE POSITIVE DRAINING THROUGHOUT THE SITE

Rev **D** 

|     |                                             |          |          | H 1:250 0 2.5 5 7.5 10 12.5               |
|-----|---------------------------------------------|----------|----------|-------------------------------------------|
| 2   |                                             |          |          | H 1:250 0 2.5 5 7.5 10 12.5<br>SCALE @ A1 |
|     |                                             |          |          |                                           |
| D   | AMENDED IN ACCORDANCE WITH COUNCIL COMMENTS | MB       | 18-02-20 |                                           |
| c c | AMENDED IN ACCORDANCE WITH COUNCIL COMMENTS | SR       | 23-07-19 |                                           |
| В   | ISSUED FOR APPROVAL TO COUNCIL              | S.R      | 13-06-19 |                                           |
| A   | PRELIMINARY ISSUE                           | SR       | 12-06-19 | Ň                                         |
| Rev | Amendments                                  | Approved | Date     |                                           |