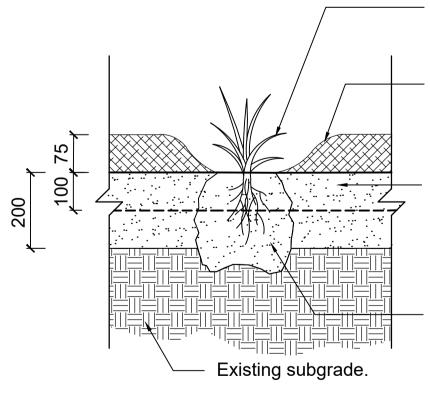

NOTE: 1. Post Hole diggers are not to be used. Hole to be no deeper than height of rootball. Top of rootball to be level with soil.

2. No machinery to be used within the drip line of existing trees.

 Shrubs/groundcovers to be healthy disease-free specimens. Water plants prior to and immediately after planting.

Min. 75mm layer of approved mulch as per specification. Mulch to be feathered away from plant.

Install 100mm depth site improved stockpiled topsoil mix with application of ameliorates as determined by topsoil test results. Cultivate to 200mm depth. Install a further 100mm of topsoil described above.

Over-excavate hole by min. twice root ball and ensure sides are roughened and base is domed. Backfill with approved soil. Fertiliser to be mixed with backfilled soil around rootball.

4 SHRUB PLANTING DETAIL LD902 Scale 1:10 @ A1