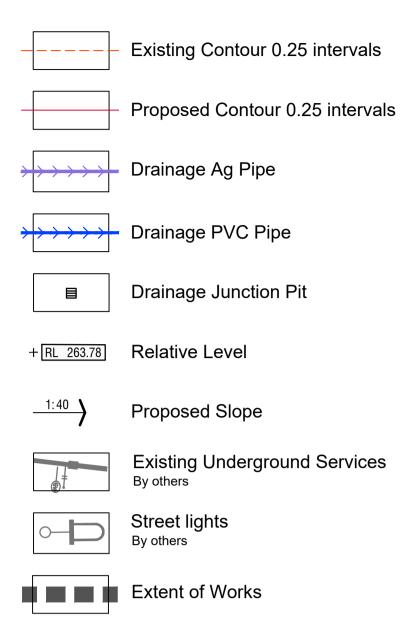

#### LEGEND

NOTE:

- CONTRACTOR TO ENDURE POSITIVE DRAINING THROUGHOUT THE SITE

Rev **D** 

|     |                                             |          |          | H 1:250 0 2.5 5 7.5 10 12.5               |
|-----|---------------------------------------------|----------|----------|-------------------------------------------|
| 2   |                                             |          |          | H 1:250 0 2.5 5 7.5 10 12.5<br>SCALE @ A1 |
|     |                                             |          |          |                                           |
| D   | AMENDED IN ACCORDANCE WITH COUNCIL COMMENTS | MB       | 18-02-20 |                                           |
| c c | AMENDED IN ACCORDANCE WITH COUNCIL COMMENTS | SR       | 23-07-19 |                                           |
| В   | ISSUED FOR APPROVAL TO COUNCIL              | S.R      | 13-06-19 |                                           |
| A   | PRELIMINARY ISSUE                           | SR       | 12-06-19 | Ň                                         |
| Rev | Amendments                                  | Approved | Date     |                                           |