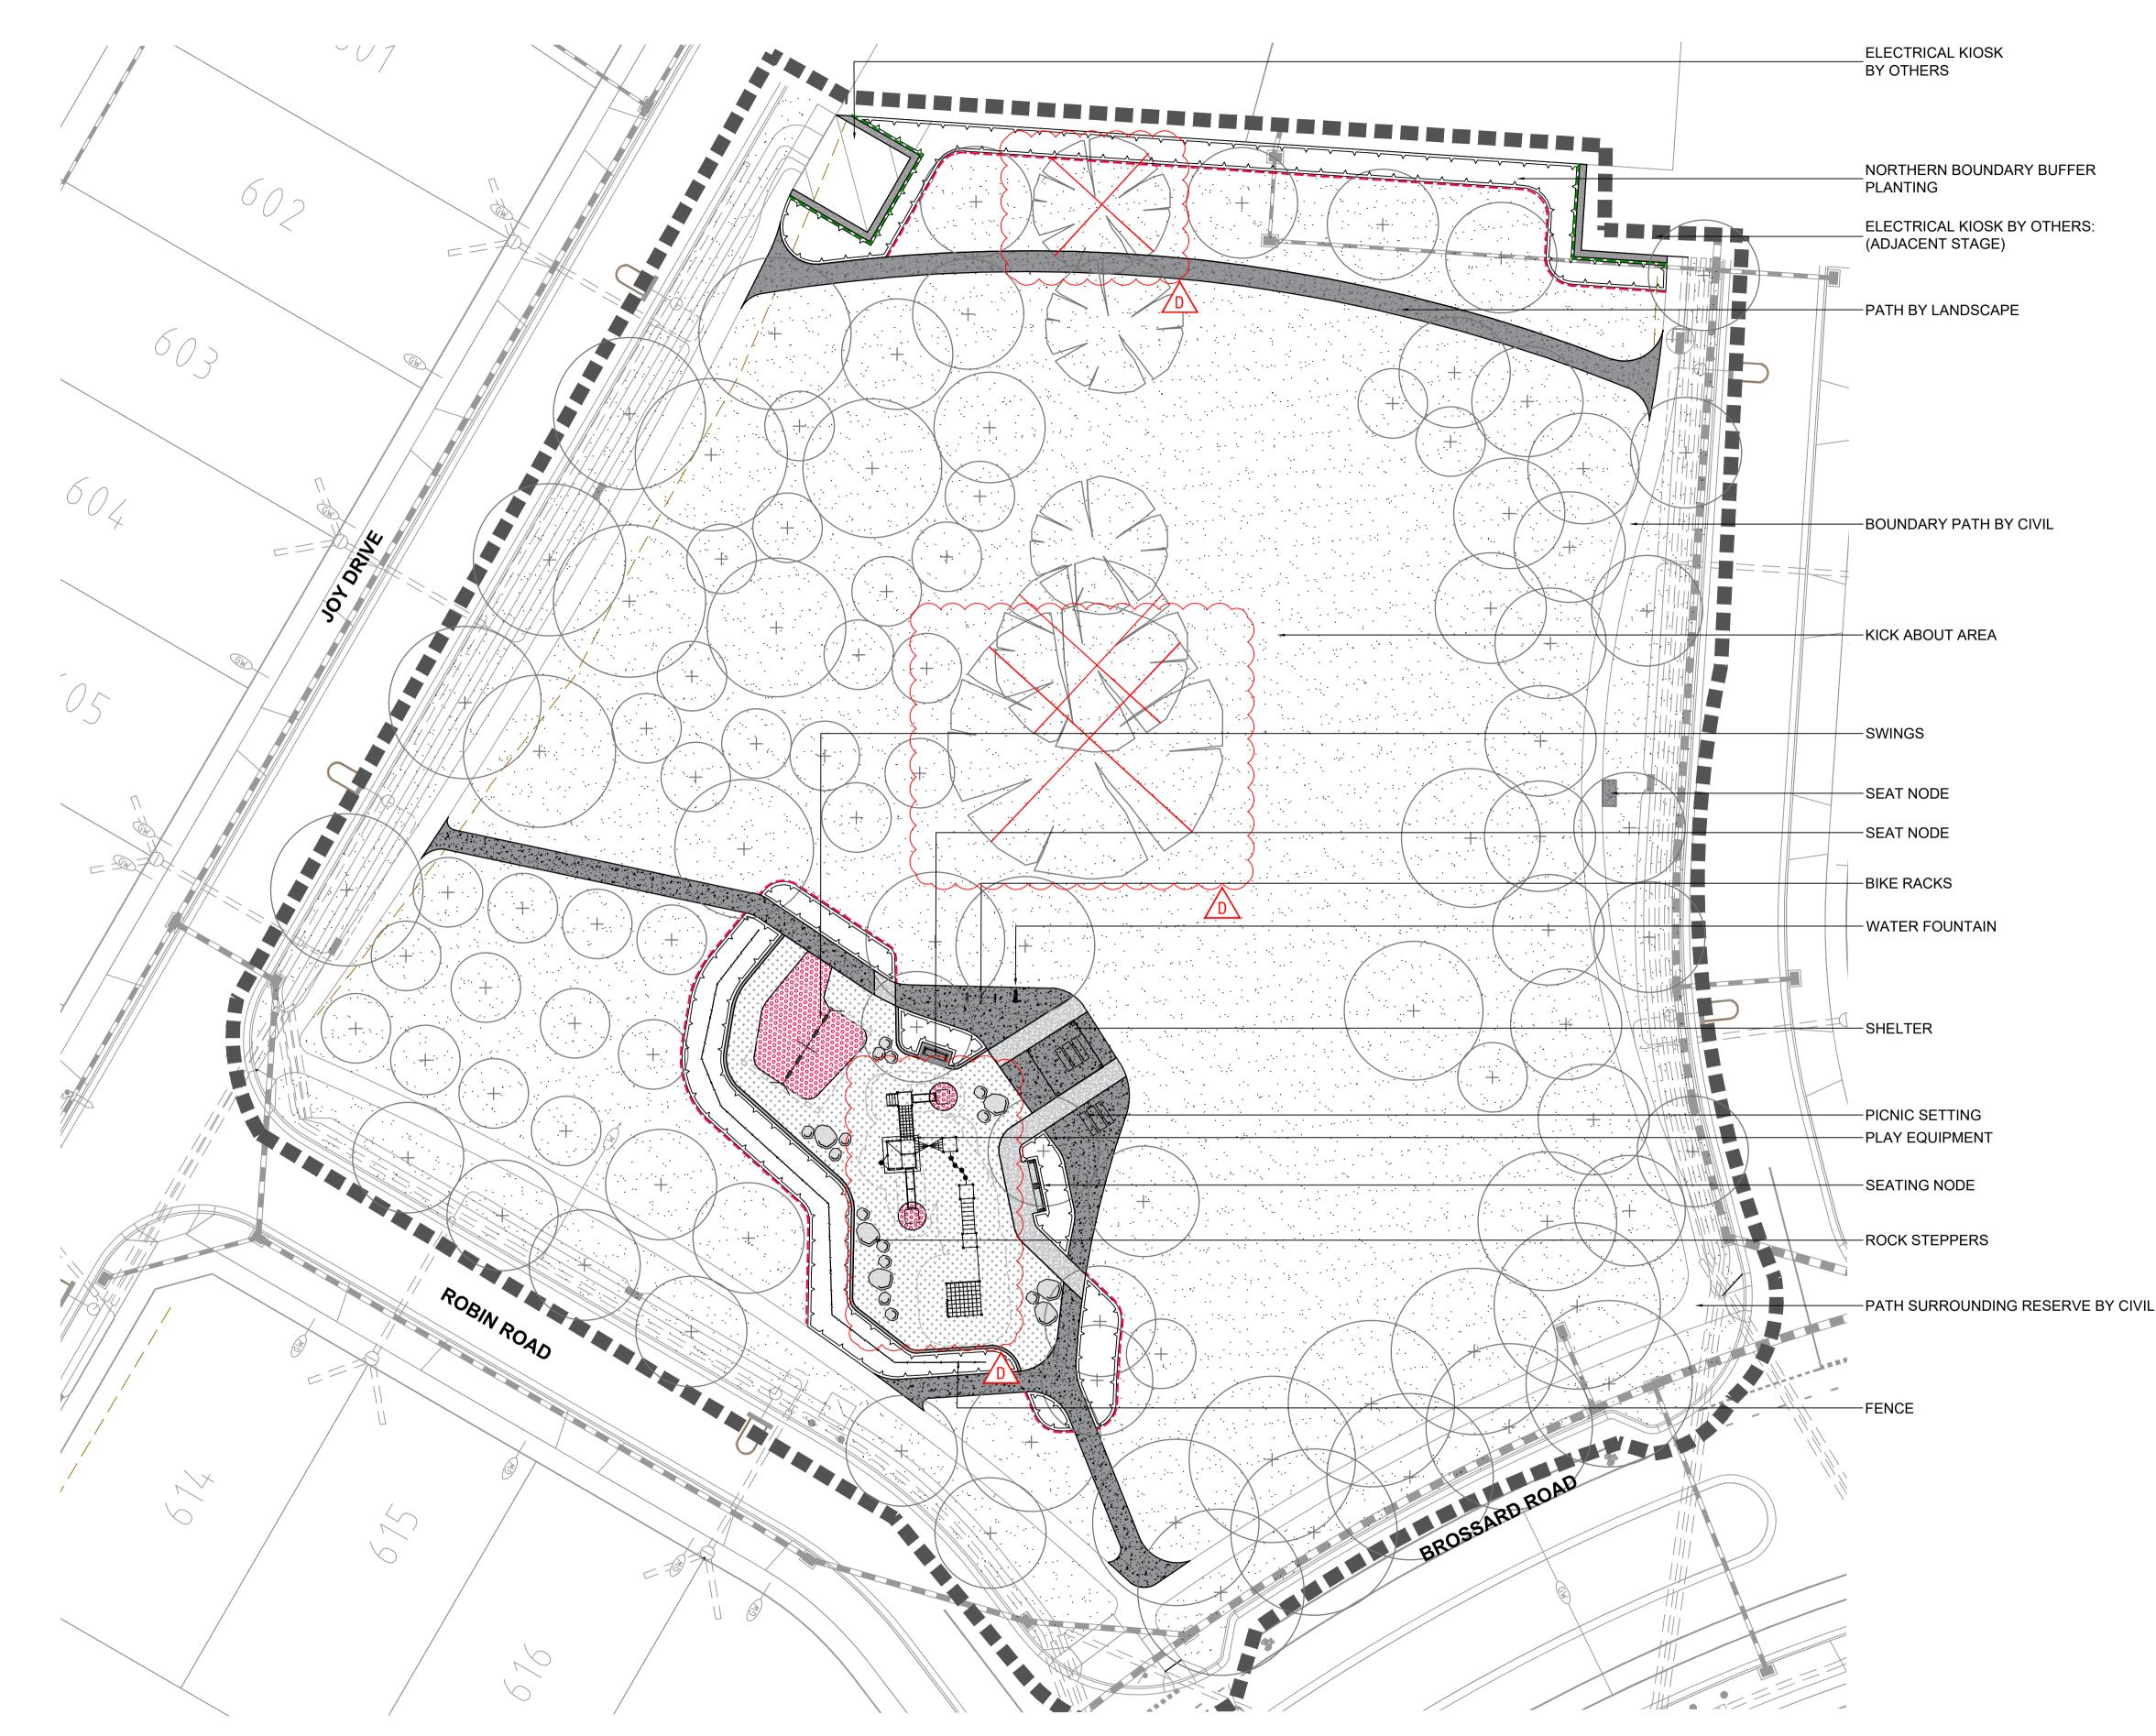

**TRIJENA STAGE 6 RESERVE** GENERAL ARRANGEMENT PLAN HUME CITY COUNCIL Checked Designed PGG (MICKLEHAM) PTY LTD M.W T.S PRELIMINARY <sup>Drg No</sup> 304010LD300 Rev Authorised Date D 13-06-19 S.R

414 La Trobe Street PO Box 16084 Melbourne Victoria 8007 Australia T 61 3 9993 7888 spiire.com.au ABN 55 050 029 635

#### LEGEND

| Turf Grass<br>As scheduled, detailed and specified 3/LD902                    |
|-------------------------------------------------------------------------------|
| Proposed Garden Bed<br>Refer to planting schedule 4/LD902                     |
| Plain Grey Concrete<br>As scheduled, detailed and specified 1/LD900           |
| Sand Blasted Concrete: Type 1<br>As scheduled, detailed and specified 1/LD900 |
| Compacted Gravel<br>As scheduled, detailed and specified 2/LD900              |
| Proposed Softfall Mulch<br>As scheduled, detailed and specified 1/LD901       |
| Proposed Softfall Rubber<br>As scheduled, detailed and specified 2/LD901      |
| Concrete Edge<br>As scheduled, detailed and specified 4/LD900                 |
| <br>Spade Edge<br>As scheduled, detailed and specified 7/LD900                |
| <br>Steel Edge<br>As scheduled, detailed and specified 6/LD900                |
| <br>Thickend Concrete Edge<br>As scheduled, detailed and specified 5/LD900    |
| Expansion Joints<br>As scheduled, detailed and specified 3/LD900              |
| Saw Cuts<br>As scheduled, detailed and specified 3/LD900                      |
| <br>Fence<br>As scheduled and specified                                       |
| Boulders<br>As scheduled, detailed and specified 4/LD901                      |
| Existing Underground Services<br>By others                                    |
| Street lights<br>By others                                                    |
| Extent of Works                                                               |

#### LEGEND

| +                                     | Proposed Tree<br>As scheduled, detailed and specified 1/LD902                 |
|---------------------------------------|-------------------------------------------------------------------------------|
|                                       | Turf Grass<br>As scheduled, detailed and specified 3/LD902                    |
|                                       | Proposed Garden Bed<br>Refer to planting schedule 4/LD902                     |
|                                       | Plain Grey Concrete<br>As scheduled, detailed and specified 1/LD900           |
|                                       | Sand Blasted Concrete: Type 1<br>As scheduled, detailed and specified 1/LD900 |
| + + + + + + + + + + + + + + + + + + + | Proposed Softfall Mulch<br>As scheduled, detailed and specified 1/LD901       |
|                                       | Proposed Softfall Rubber<br>As scheduled, detailed and specified 2/LD901      |
|                                       | Picnic Setting<br>As scheduled, detailed and specified 1/LD906                |
| $\Diamond$                            | Shelter<br>As scheduled, detailed and specified 1/LD907                       |
|                                       | 1.5m Fall Zone / Circulation Space<br>Shown around all climbable play objects |
|                                       | Concrete Edge<br>As detailed and specified 4/LD900                            |
|                                       | Thickend Concrete Edge<br>As detailed and specified 5/LD900                   |
|                                       | Spade Edge<br>As detailed and specified 7/LD900                               |
| //                                    | Fence<br>As detailed and specified                                            |
|                                       | Expansion Joints<br>As detailed and specified 3/LD900                         |
|                                       | Saw Cuts<br>As detailed and specified 3/LD900                                 |
|                                       | Seating<br>As detailed and specified 1/LD906                                  |
|                                       | Boulders<br>As detailed and specified 4/LD901                                 |
| 0 0 0                                 | Bike Rack<br>As detailed and specified 1/LD905                                |
|                                       | Water Fountain<br>As detailed and specified 2/LD905                           |
|                                       | Community Swing<br>As detailed and specified 1/LD904                          |
|                                       | Modular Rope Climbing Structure<br>As detailed and specified 1/LD903          |
|                                       |                                                                               |
| TRIJENA<br>STAGE 6<br>DETAIL PLA      | 6 RESERVE                                                                     |
| _   .<br>HUME CITY<br>PGG (MICKL      | COUNCIL<br>EHAM) PTY LTD                                                      |