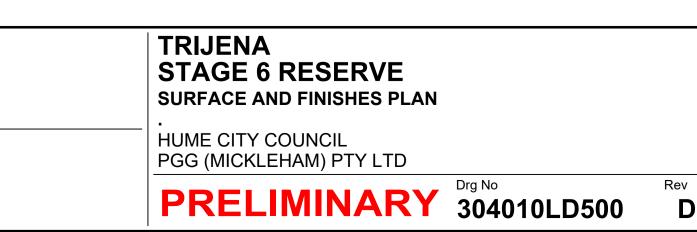

#### LEGEND

| Turf Grass<br>As scheduled, detailed and specified 3/LD902                    |
|-------------------------------------------------------------------------------|
| Proposed Garden Bed<br>Refer to planting schedule 4/LD902                     |
| Plain Grey Concrete<br>As scheduled, detailed and specified 1/LD900           |
| Sand Blasted Concrete: Type 1<br>As scheduled, detailed and specified 1/LD900 |
| Compacted Gravel<br>As scheduled, detailed and specified 2/LD900              |
| Proposed Softfall Mulch<br>As scheduled, detailed and specified 1/LD901       |
| Proposed Softfall Rubber<br>As scheduled, detailed and specified 2/LD901      |
| Concrete Edge<br>As scheduled, detailed and specified 4/LD900                 |
| <br>Spade Edge<br>As scheduled, detailed and specified 7/LD900                |
| <br>Steel Edge<br>As scheduled, detailed and specified 6/LD900                |
| <br>Thickend Concrete Edge<br>As scheduled, detailed and specified 5/LD900    |
| Expansion Joints<br>As scheduled, detailed and specified 3/LD900              |
| Saw Cuts<br>As scheduled, detailed and specified 3/LD900                      |
| <br>Fence<br>As scheduled and specified                                       |
| Boulders<br>As scheduled, detailed and specified 4/LD901                      |
| Existing Underground Services<br>By others                                    |
| Street lights<br>By others                                                    |
| Extent of Works                                                               |