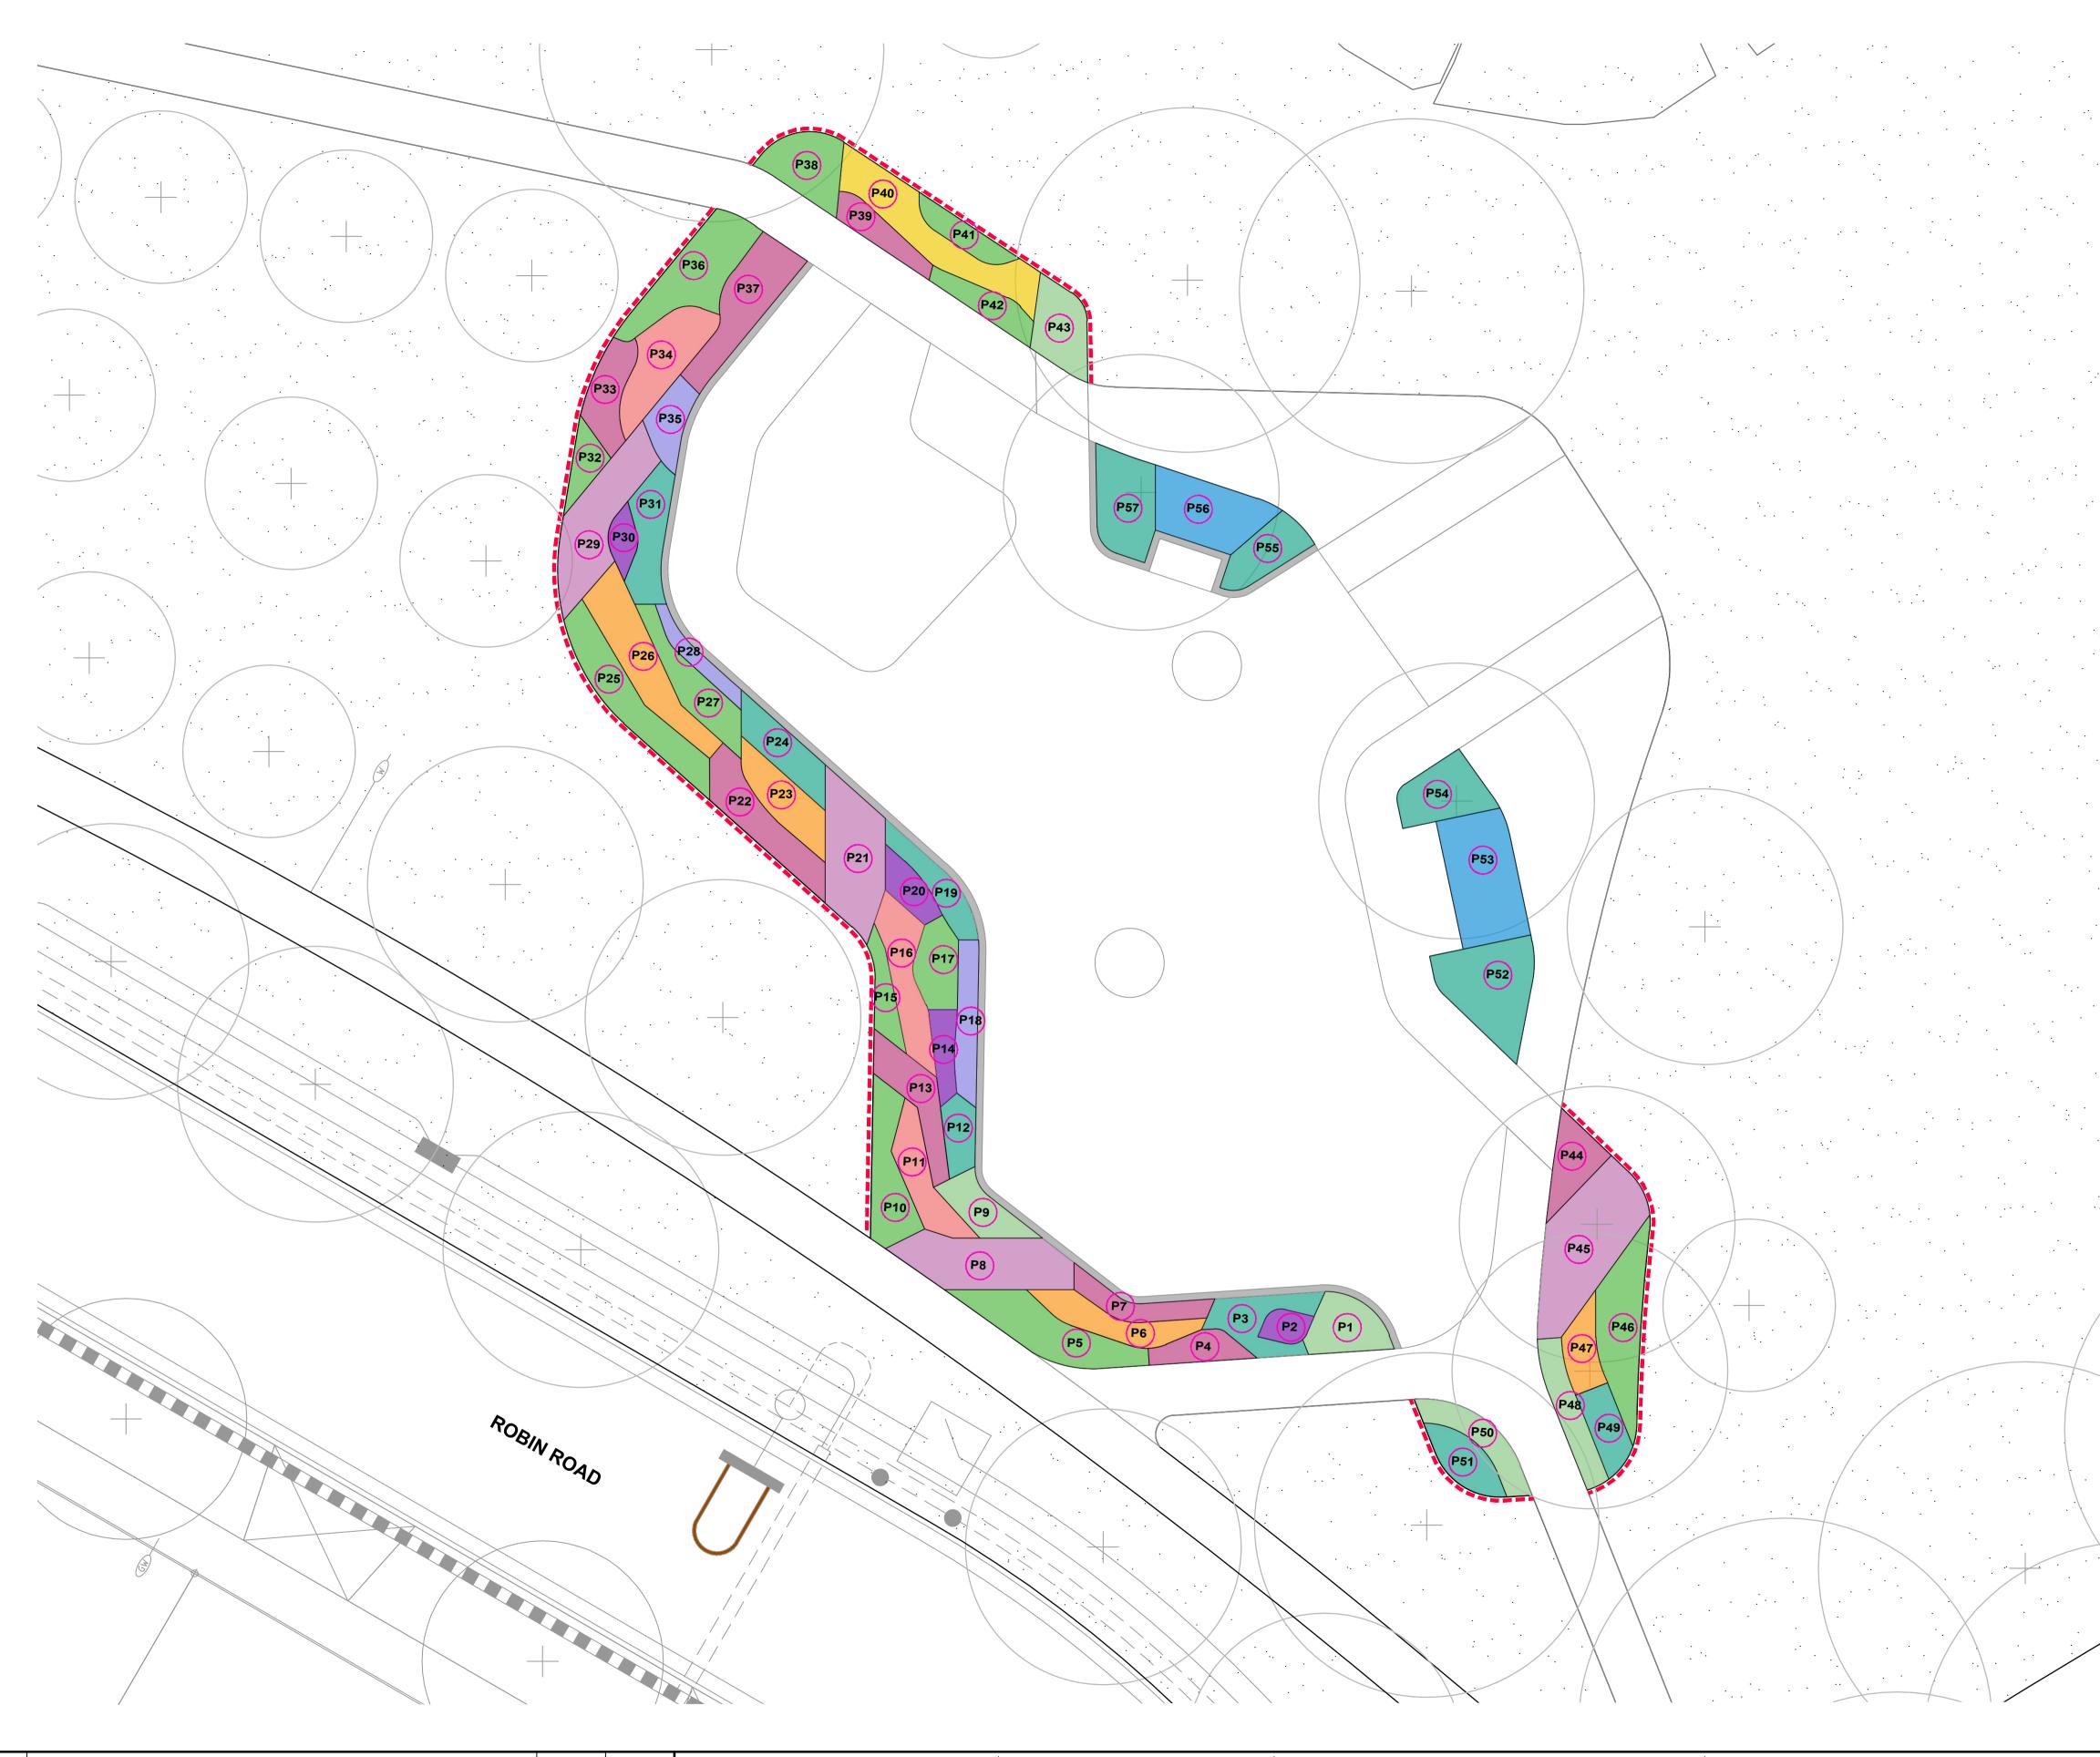

#### PLANTING SCHEDULE

| BUFFER PLANTING: 150mm Pots          |                        |                          | Planting Code             | P1          | P2          | P3          | P4          | P5          | P6          | P7          | P8          | P9          | P10         | P11         | P12         | P13         | P14         | P15         | P16         | P17         | P18         |                        |         |
|--------------------------------------|------------------------|--------------------------|---------------------------|-------------|-------------|-------------|-------------|-------------|-------------|-------------|-------------|-------------|-------------|-------------|-------------|-------------|-------------|-------------|-------------|-------------|-------------|------------------------|---------|
| BUFFER FLANTING: 13011111 FOIS       |                        |                          | Area m2                   | 3.00        | 1.00        | 4.00        | 2.00        | 6.00        | 3.00        | 3.00        | 7.00        | 3.00        | 4.00        | 4.00        | 2.00        | 4.00        | 2.00        | 2.00        | 4.00        | 3.00        | 3.00        |                        |         |
| BOTANICAL NAME                       | COMMON NAME            | SPECIES<br>DENSITY<br>m2 | % DISTRIBUTION<br>SPECIES |             |             |             |             |             |             |             |             |             |             |             |             |             |             |             |             |             |             | TOTAL NO.<br>OF PLANTS |         |
| Cotyledon orbiculata 'Silver Dust'   | Silver Dust            | 2                        | 100%                      |             |             |             |             |             |             |             |             |             |             |             |             |             |             |             |             |             | 6           | 6                      |         |
| Eremophila 'Silver Ball'             | Emu Bush               | 2                        | 100%                      |             |             |             |             |             |             |             | 14          |             |             |             |             |             |             |             |             |             |             | 14                     |         |
| Hylotephium spectabile 'Autumn Joy'  | Sedum 'Automn Joy'     | 3                        | 100%                      |             | 3           |             |             |             |             |             |             |             |             |             |             |             | 6           |             |             |             |             | 9                      |         |
| Kniphofia hybrid Poco Yellow         | Dwarf Red Hot Poker    | 3                        | 100%                      |             |             |             |             |             | 9           |             |             |             |             |             |             |             |             |             |             |             |             | 9                      |         |
| Leucadendron salignum                | Devils Blush           | 3                        | 100%                      |             |             |             |             |             |             |             |             |             |             | 12          |             |             |             |             | 12          |             |             | 24                     |         |
| Lomandra longifolia                  | Long John Silver       | 4                        | 100%                      |             |             |             |             | 24          |             |             |             |             | 16          |             |             |             |             | 8           |             | 12          |             | 60                     |         |
| Myoporum parvifolium 'Purpurea'      | Creeping Boobialla     | 1                        | 100%                      | 3           |             |             |             |             |             |             |             | 3           |             |             |             |             |             |             |             |             |             | 6                      |         |
| Stachys byzantina 'Big Ears'         | Lamb's Ears 'Big Ears' | 3                        | 100%                      |             |             | 12          |             |             |             |             |             |             |             |             | 6           |             |             |             |             |             |             | 18                     |         |
| Westringia fruticosa 'Flat n Fruity' | Coastal Rosemary       | 2                        | 100%                      |             |             |             | 4           |             |             | 6           |             |             |             |             |             | 8           |             |             |             |             |             | 18                     |         |
| BUFFER PLANTING: 150mm Pots          |                        |                          | Planting Code<br>Area m2  | P19<br>3.00 | P20<br>2.00 | P21<br>6.00 | P22<br>5.00 | P23<br>4.00 | P24<br>3.00 | P25<br>6.00 | P26<br>6.00 | P27<br>4.00 | P28<br>2.00 | P29<br>7.00 | P30<br>1.00 | P31<br>4.00 | P32<br>2.00 | P33<br>3.00 | P34<br>5.00 | P35<br>2.00 | P36<br>6.00 | P37<br>6.00            | 7       |
| BOTANICAL NAME                       | COMMON NAME            | SPECIES<br>DENSITY<br>m2 | % DISTRIBUTION<br>SPECIES | 0.00        | 2.00        | 0.00        | 0.00        | 4.00        | 0.00        | 0.00        | 0.00        | 4.00        | 2.00        | 1.00        | 1.00        | 4.00        | 2.00        | 0.00        | 0.00        | 2.00        | 0.00        | 0.00                   | TC<br>F |
| Cotyledon orbiculata 'Silver Dust'   | Silver Dust            | 2                        | 100%                      |             |             |             |             |             |             |             |             |             | 4           |             |             |             |             |             |             | 4           |             |                        |         |
| Eremophila 'Silver Ball'             | Emu Bush               | 2                        | 100%                      |             |             | 12          |             |             |             |             |             |             |             | 14          |             |             |             |             |             |             |             |                        |         |
| Hylotephium spectabile 'Autumn Joy'  | Sedum 'Automn Joy'     | 3                        | 100%                      |             | 6           |             |             |             |             |             |             |             |             |             | 3           |             |             |             |             |             |             |                        |         |
| Kniphofia hybrid Poco Yellow         | Dwarf Red Hot Poker    | 4                        | 100%                      |             |             |             |             | 16          |             |             | 24          |             |             |             |             |             |             |             |             |             |             |                        | 1       |
| Leucadendron salignum                | Devils Blush           | 3                        | 100%                      |             |             |             |             |             |             |             |             |             |             |             |             |             |             |             | 15          |             |             |                        |         |
| Lomandra longifolia                  | Long John Silver       | 4                        | 100%                      |             |             |             |             |             |             | 24          |             | 16          |             |             |             |             | 8           |             |             |             | 24          |                        |         |
| Myoporum parvifolium 'Purpurea'      | Creeping Boobialla     | 1                        | 100%                      |             |             |             |             |             |             |             |             |             |             |             |             |             |             |             |             |             |             |                        |         |
| Stachys byzantina 'Big Ears'         | Lamb's Ears 'Big Ears' | 3                        | 100%                      | 9           |             |             |             |             | 9           |             |             |             |             |             |             | 12          |             |             |             |             |             |                        |         |
| Westringia fruticosa 'Flat n Fruity' | Coastal Rosemary       | 2                        | 100%                      |             |             |             | 10          |             |             |             |             |             |             |             |             |             |             | 6           |             |             |             | 12                     |         |
|                                      |                        |                          |                           |             |             |             |             |             |             |             |             |             |             |             |             |             |             |             |             |             |             |                        |         |

| NODAL POINT PLANTING: 150mm Pot      |                        |                          | Planting Code             | P38  | P39  | P40  | P41  | P42  | P43  | P44                       | P45  | P46  | P47  | P48  | P49  | P50  | P51  |                         |
|--------------------------------------|------------------------|--------------------------|---------------------------|------|------|------|------|------|------|---------------------------|------|------|------|------|------|------|------|-------------------------|
| NODAL POINT PLANTING: 150mm Pot      | .5                     |                          | Area m2                   | 9.00 | 2.00 | 7.00 | 2.00 | 3.00 | 4.00 | 3.00                      | 9.00 | 6.00 | 2.00 | 3.00 | 2.00 | 3.00 | 3.00 |                         |
| BOTANICAL NAME                       | COMMON NAME            | SPECIES<br>DENSITY<br>m2 | % DISTRIBUTION<br>SPECIES |      |      |      |      |      |      |                           |      |      |      |      |      |      |      | TOTAL N<br>OF<br>PLANTS |
| Acacia acinaea                       | Gold Dust Wattle       | 1                        | 100%                      |      |      | 7    |      |      |      |                           |      |      |      |      |      |      |      | 7                       |
| Eremophila 'Silver Ball'             | Emu Bush               | 2                        | 100%                      |      |      |      |      |      |      |                           | 18   |      |      |      |      |      |      | 18                      |
| Kniphofia hybrid Poco Yellow         | Dwarf Red Hot Poker    | 4                        | 100%                      |      |      |      |      |      |      |                           |      |      | 8    |      |      |      |      | 8                       |
| Leucadendron salignum                | Devils Blush           | 3                        | 100%                      |      |      |      |      |      |      |                           |      |      |      |      |      |      |      | 0                       |
| Lomandra longifolia                  | Long John Silver       | 4                        | 100%                      | 36   |      |      | 8    | 12   |      |                           |      | 24   |      |      |      |      |      | 80                      |
| Myoporum parvifolium 'Purpurea'      | Creeping Boobialla     | 1                        | 100%                      |      |      |      |      |      | 4    |                           |      |      |      | 3    |      | 3    |      | 10                      |
| Stachys byzantina 'Big Ears'         | Lamb's Ears 'Big Ears' | 3                        | 100%                      |      |      |      |      |      |      |                           |      |      |      |      | 6    |      | 9    | 15                      |
| Westringia fruticosa 'Flat n Fruity' | Coastal Rosemary       | 2                        | 100%                      |      | 4    |      |      |      |      | 6                         |      |      |      |      |      |      |      | 10<br>148               |
|                                      |                        |                          | Planting Code             | P52  | P53  | P54  | P55  | P56  | P57  |                           |      |      |      |      |      |      |      |                         |
| SEAT NODE PLANTING: 150mm Pots       |                        |                          | Area m2                   | 7.00 | 8.00 | 4.00 | 3.00 | 6.00 | 5.00 |                           |      |      |      |      |      |      |      |                         |
| BOTANICAL NAME                       |                        | SPECIES<br>DENSITY<br>m2 |                           | 1.00 | 0.00 | 4.00 | 0.00 | 0.00 | 0.00 | TOTAL NO.<br>OF<br>PLANTS |      |      |      |      |      |      |      |                         |
| Acacia cognata                       | River Wattle           | 1                        | 100%                      |      | 8    |      |      | 6    |      | 14                        |      |      |      |      |      |      |      |                         |
| Stachys byzantina 'Big Ears'         | Lamb's Ears 'Big Ears' | 3                        | 100%                      | 21   |      | 12   | 9    |      | 15   | 57                        |      |      |      |      |      |      |      |                         |
|                                      |                        |                          |                           |      |      |      |      |      |      | 71                        |      |      |      |      |      |      |      |                         |

|      | NOR THERN BOUNDARY PLANTING: 150r   | nm Pots                        |                          | Planting Code              | P58               |                           |
|------|-------------------------------------|--------------------------------|--------------------------|----------------------------|-------------------|---------------------------|
|      | NOR THERN BOONDART PLAN TING: 1501  |                                |                          | Area m2                    | 162.00            |                           |
|      | BOTANICAL NAME                      |                                | SPECIES<br>DENSITY<br>m2 | % DIS TRIBUTION<br>SPECIES |                   | TOTAL NO.<br>OF<br>PLANTS |
|      | Callistemon 'Kings Park Special'    | Kings Park Special Bottlebrush | 1.2                      | 100%                       | 194               | 194                       |
|      | RESERVE TREES                       |                                |                          |                            |                   |                           |
| CODE | BOTANICAL NAME                      |                                | MATURE<br>SIZE<br>HxW    | INSTALLATION SIZE          | TOTAL<br>QUANTITY |                           |
| Ah   | Angophora hispida                   | Dwarf Apple                    | 5 x 6m                   | min 2.5m tall, 30mmØ       | 19                |                           |
| Cc   | Corymbia citriodora                 | Lemon-scented Gum              | 12x8m                    | min 2.5m tall, 30mmØ       | 14                |                           |
| Cm   | Corymbia maculata                   | Spotted Gum                    | 30x10                    | min 2.5m tall, 30mmØ       | 9                 |                           |
| Em   | Eucalyptus Leucoxylon 'Megalocarpa' | Yellow Gum                     | 12x7                     | min 2.5m tall, 30mmØ       | 23                |                           |
| Pn   | Pyrus nivalis                       | Snow Pear                      | 8x5m                     | min 2.5m tall, 30mmØ       | 12                |                           |
| Qc   | Quercus cerris                      | Turkey Oak                     | 7x15                     | min 2.5m tall, 30mmØ       | 8                 |                           |
| Qco  | Quercus coccinea                    | Scarlet Oak                    | 12x8m                    | min 2.5m tall, 30mmØ       | 2                 |                           |
| Up   | Ulmus parvifolia 'Todd'             | Chinese Elm                    | 15 x 6m                  | min 2.5m tall, 30mmØ       | 10                |                           |
|      |                                     |                                |                          | Total Trees                | 97                |                           |