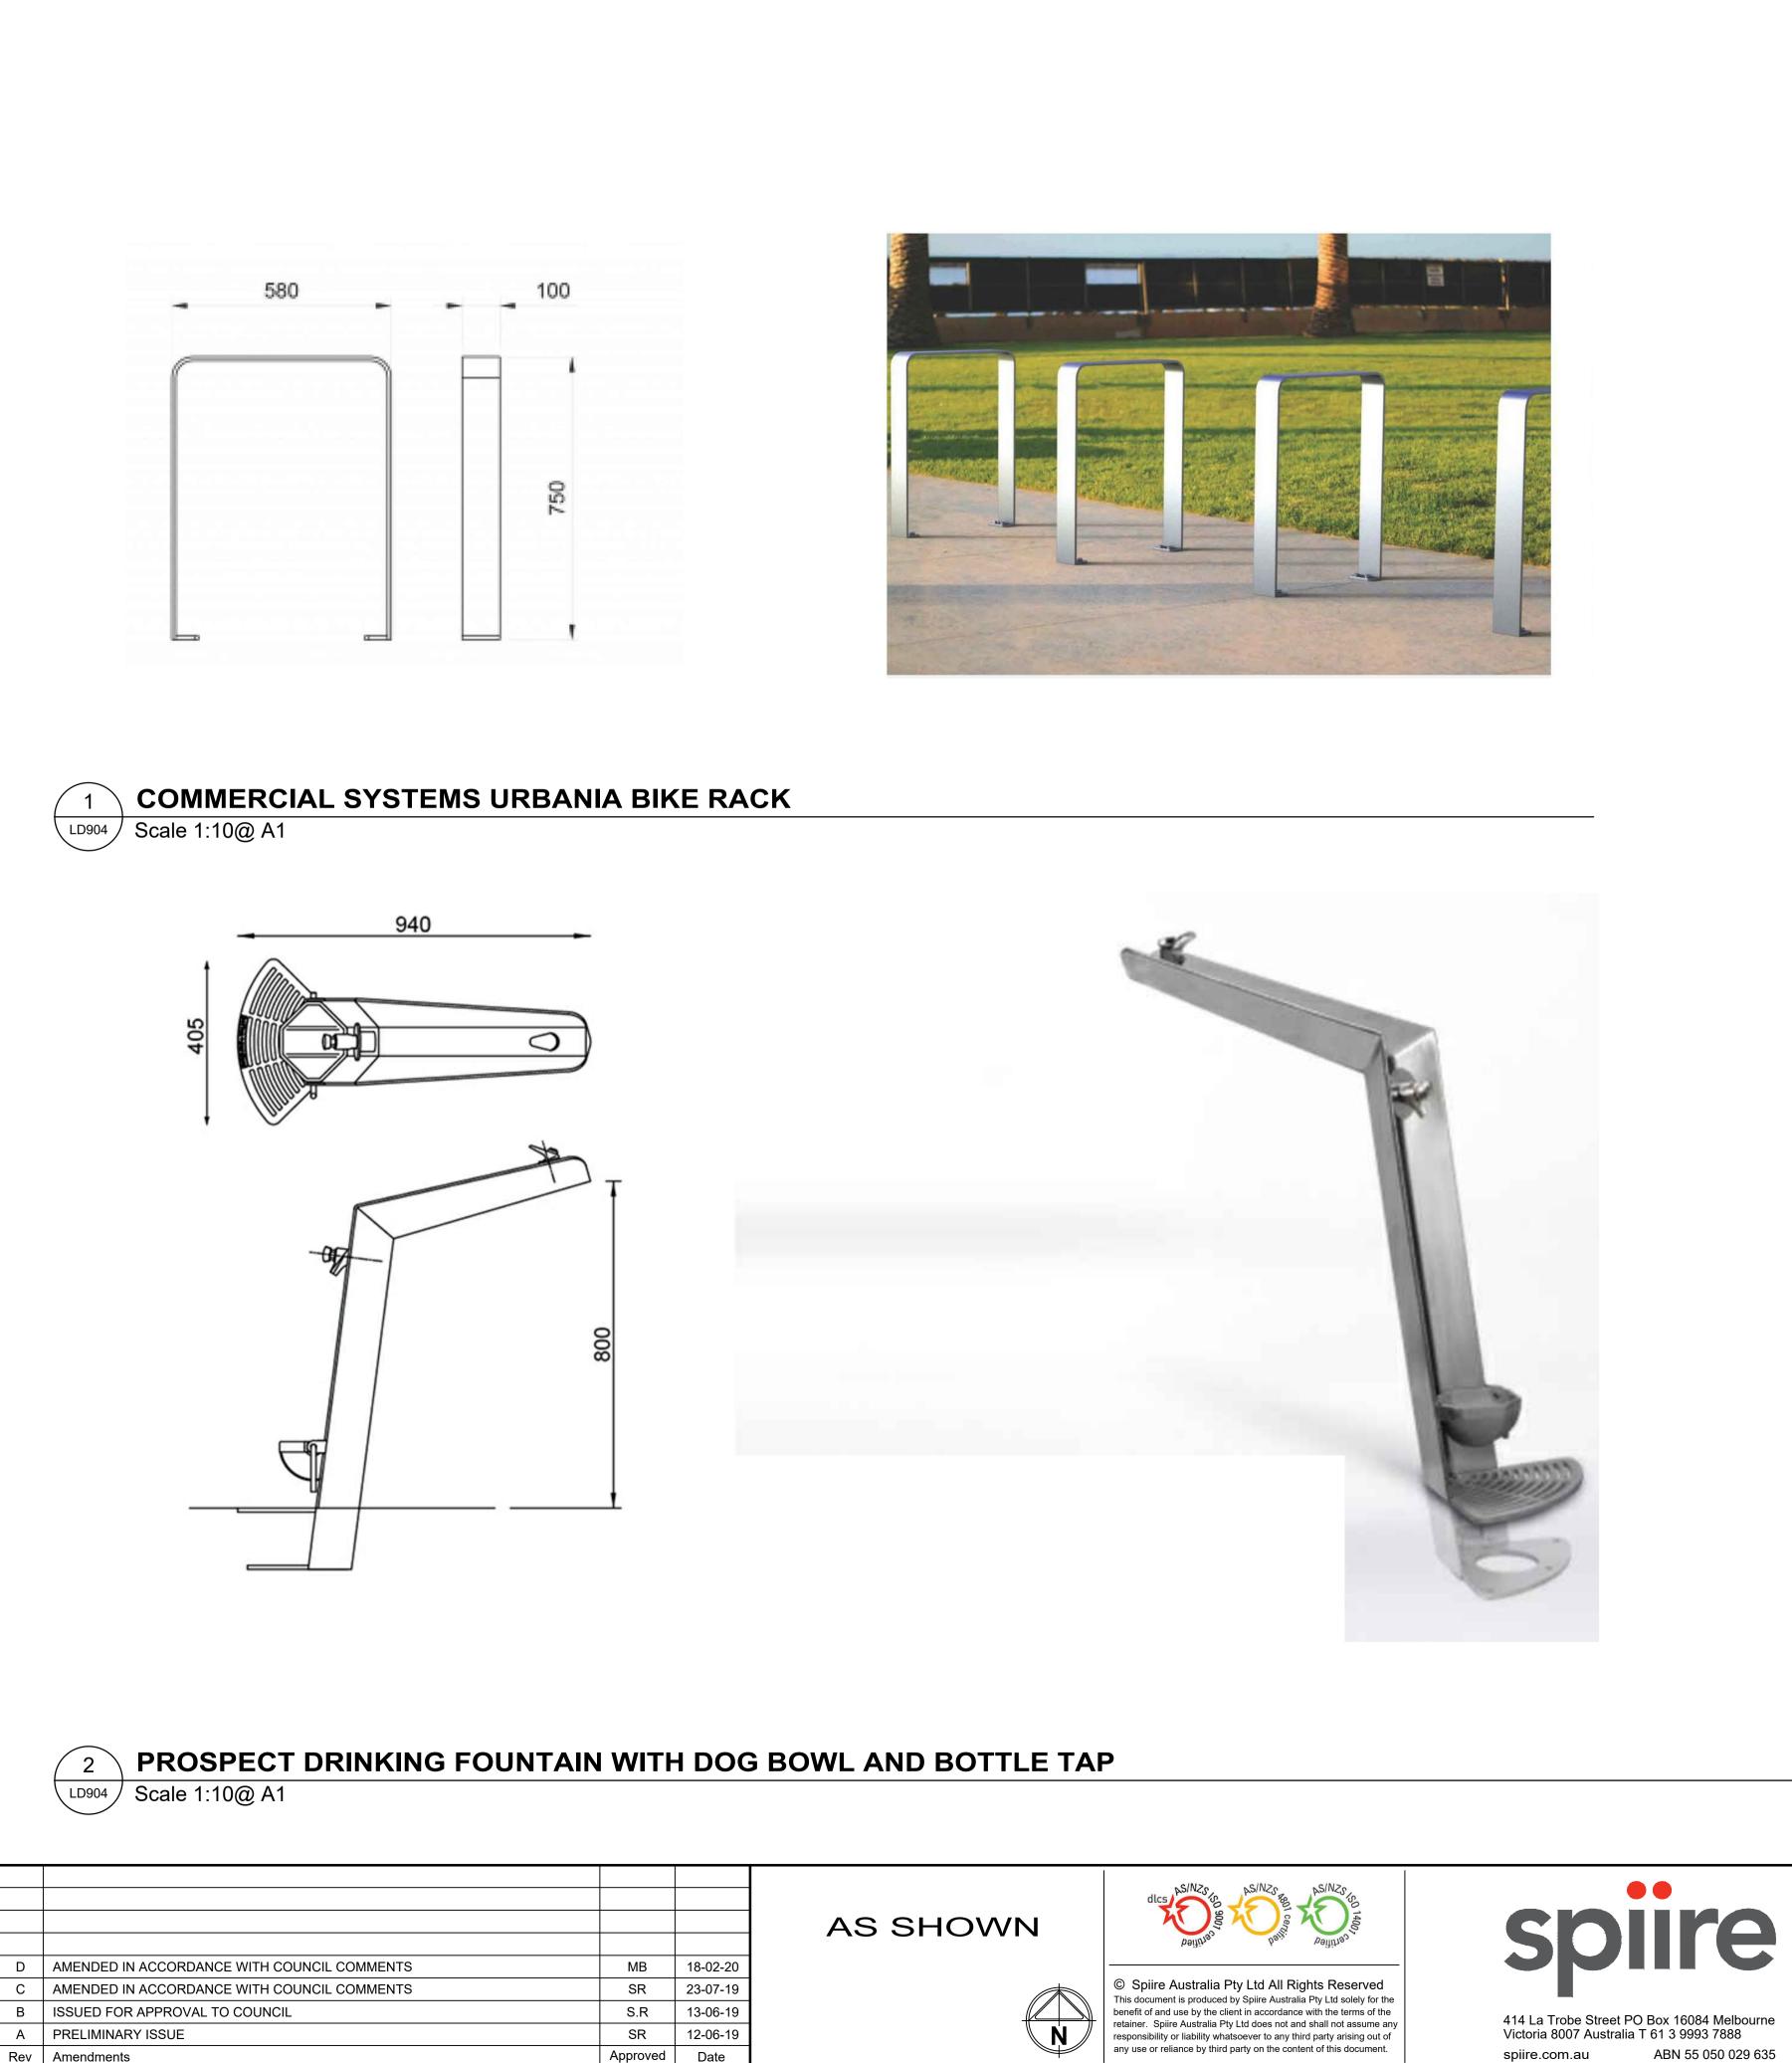

#### NOTE: - REFER TO MANUFACTURERS DETAILS & SPECIFICATIONS FOR INSTALLATION.

Rev Amendments

any use or reliance by third party on the content of this document.

spiire.com.au ABN 55 050 029 635

| Designed   | Checked  |
|------------|----------|
| M.W        | T.S      |
| Authorised | Date     |
| S.R        | 13-06-19 |