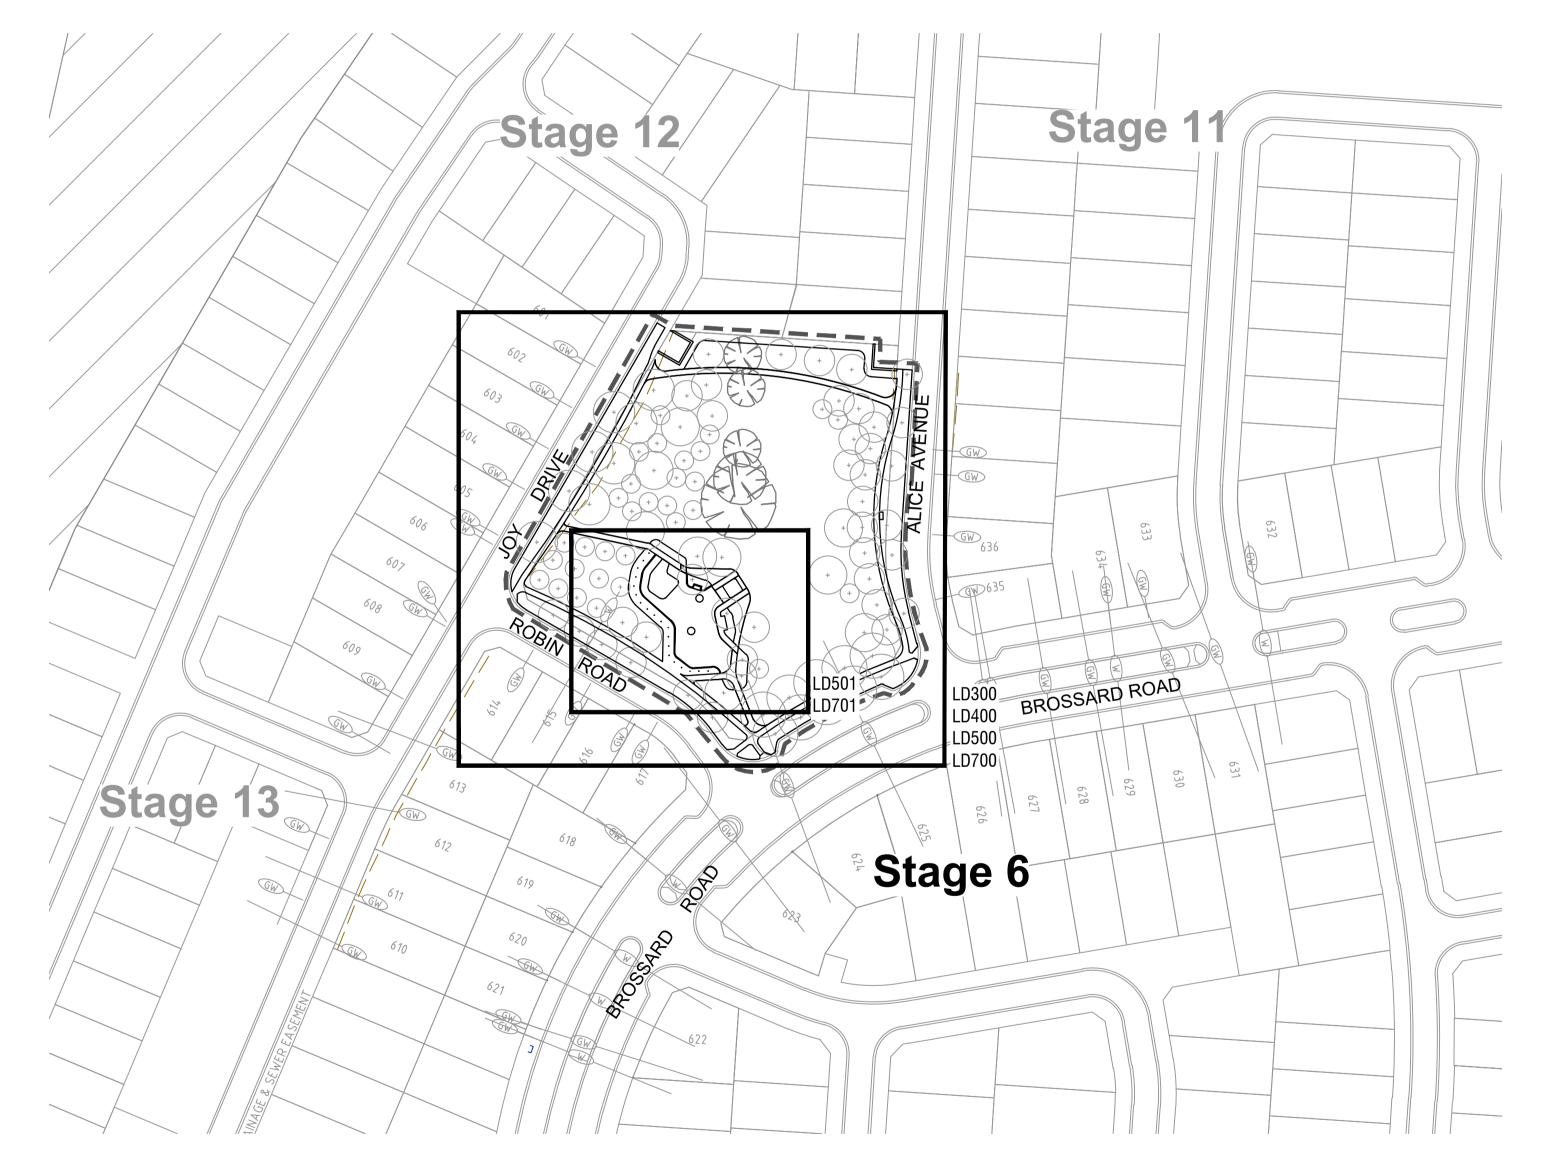

#### EXTENT OF WORKS AND KEY PLAN

414 La Trobe Street PO Box 16084 Melbourne Victoria 8007 Australia T 61 3 9993 7888 ABN 55 050 029 635 spiire.com.au

| Designed   | Checked  |
|------------|----------|
| M.W        | T.S      |
| Authorised | Date     |
| S.R        | 13-06-19 |