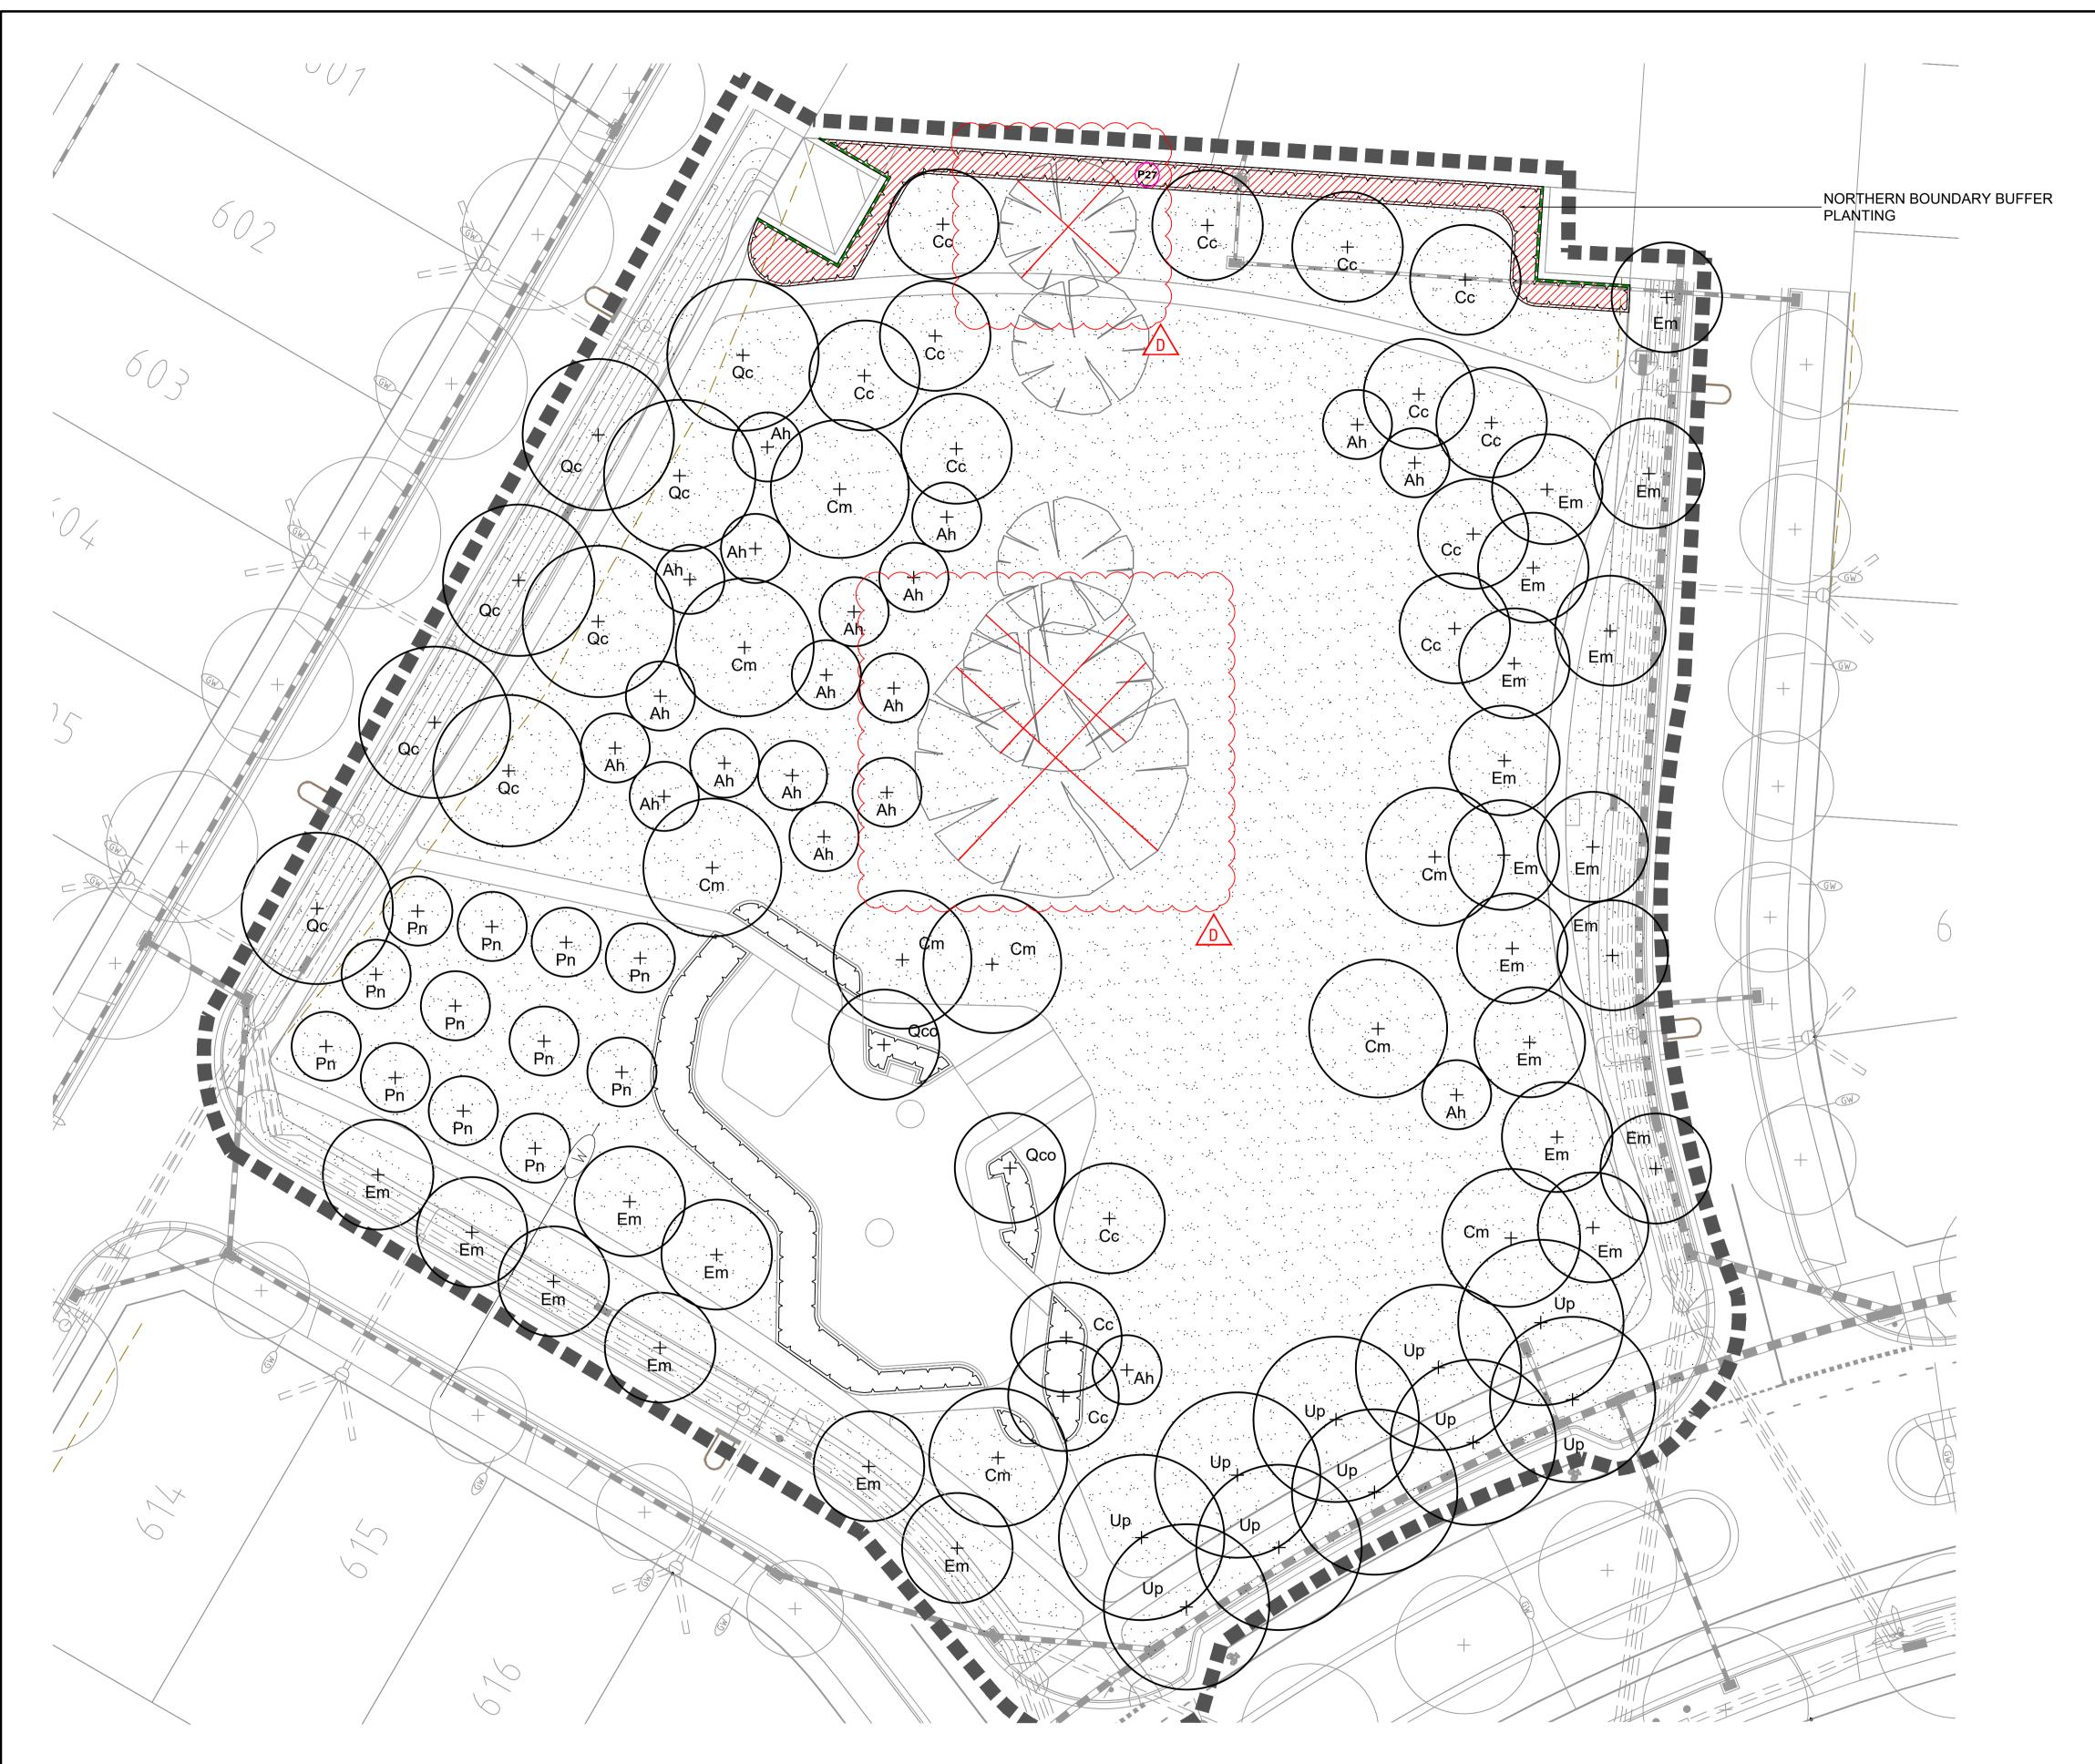

#### EXTENT OF WORKS AND KEY PLAN

414 La Trobe Street PO Box 16084 Melbourne Victoria 8007 Australia T 61 3 9993 7888 ABN 55 050 029 635 spiire.com.au

| Designed   | Checked  |
|------------|----------|
| M.W        | T.S      |
| Authorised | Date     |
| S.R        | 13-06-19 |

| DRAWING     | SCHEDULE                          |          |           |  |  |
|-------------|-----------------------------------|----------|-----------|--|--|
| REFERENCE   | DESCRIPTION                       | REVISION | SHEET No. |  |  |
| 304010LD100 | COVER SHEET                       | D        | 1         |  |  |
| 304010LD200 | MATERIALS + PLANTING<br>SCHEDULES | D        | 2         |  |  |
| 304010LD300 | GENERAL ARRANGEMENT PLAN          | D        | 3         |  |  |
| 304010LD400 | GRADING PLAN                      | D        | 4         |  |  |
| 304010LD500 | SURFACES & FINISHES PLAN          | D        | 5         |  |  |
| 304010LD501 | DETAIL PLAN                       | D        | 6         |  |  |
| 304010LD700 | TREE PLAN                         | D        | 7         |  |  |
| 304010LD701 | PLANTING PLAN                     | D        | 8         |  |  |
| 304010LD900 | DETAILS SHEET 1                   | D        | 9         |  |  |
| 304010LD901 | DETAILS SHEET 2                   | D        | 10        |  |  |
| 304010LD902 | DETAILS SHEET 3                   | D        | 11        |  |  |
| 304010LD903 | DETAILS SHEET 4                   | D        | 12        |  |  |
| 304010LD904 | DETAILS SHEET 5                   | D        | 13        |  |  |
| 304010LD905 | DETAILS SHEET 6                   | D        | 14        |  |  |
| 304010LD906 | DETAILS SHEET 7                   | D        | 15        |  |  |