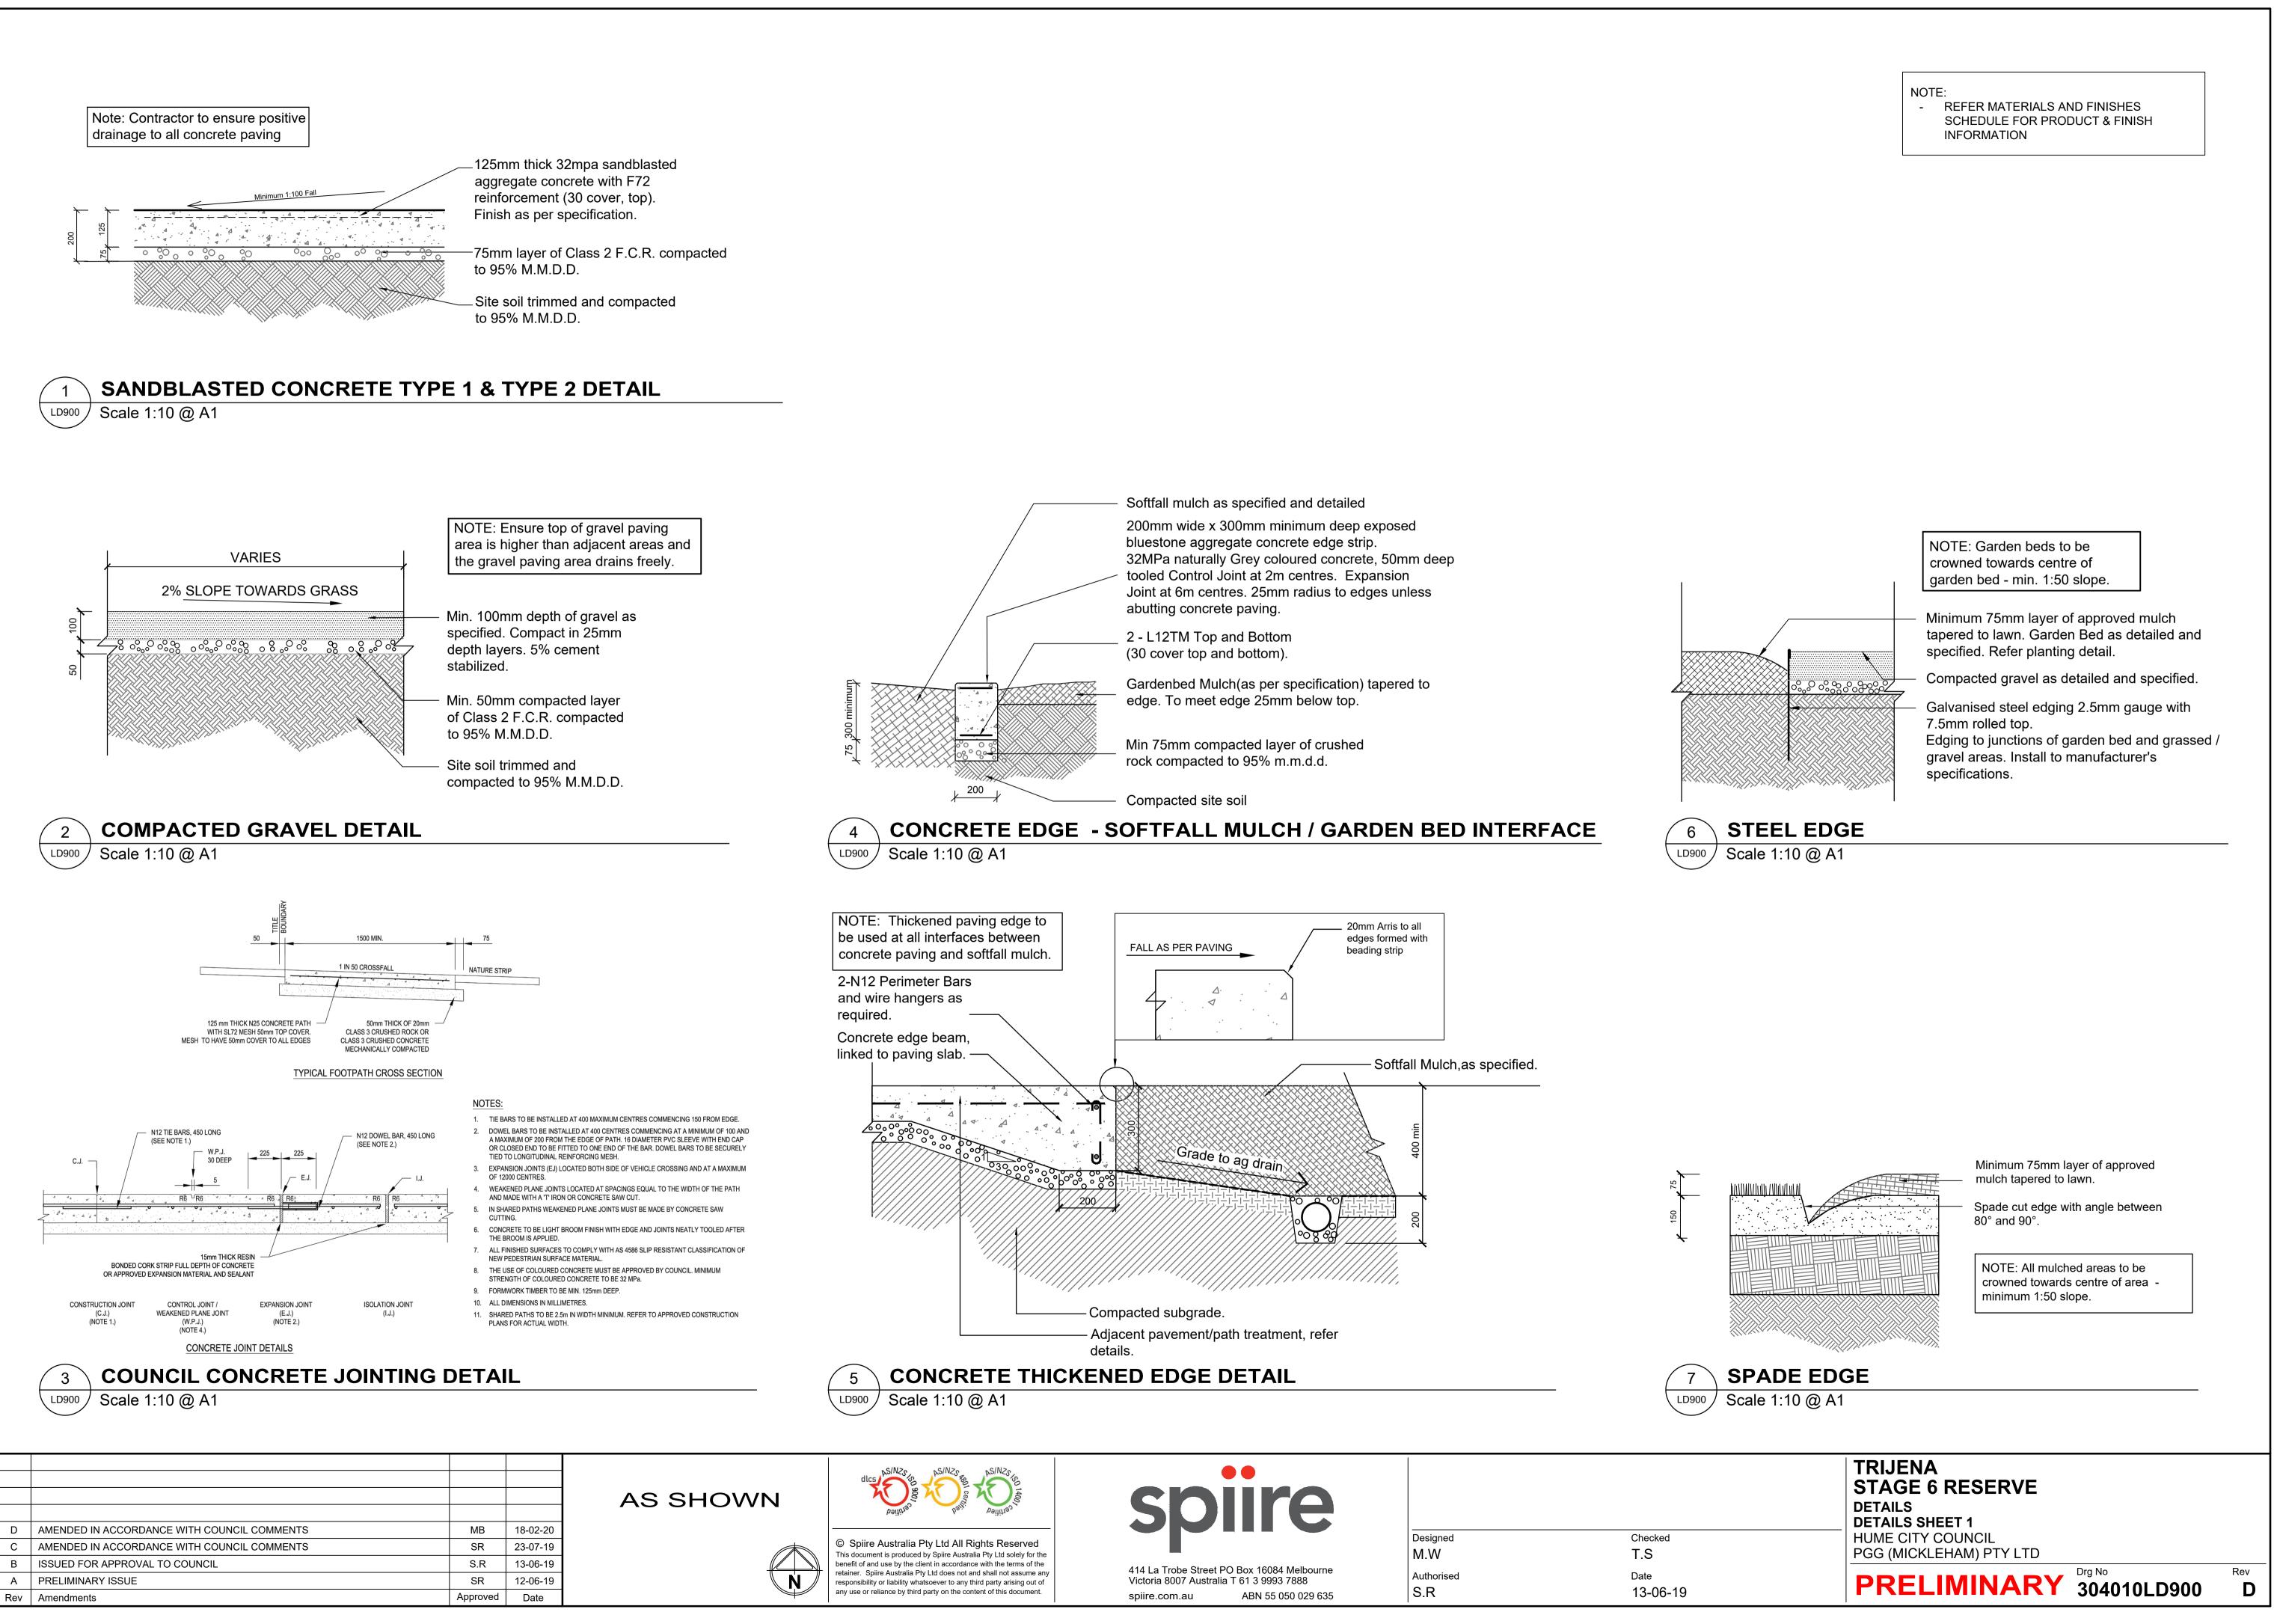

#### LEGEND

| Turf Grass<br>As scheduled, detailed and specified 3/LD902                    |
|-------------------------------------------------------------------------------|
| Proposed Garden Bed<br>Refer to planting schedule 4/LD902                     |
| Plain Grey Concrete<br>As scheduled, detailed and specified 1/LD900           |
| Sand Blasted Concrete: Type 1<br>As scheduled, detailed and specified 1/LD900 |
| Compacted Gravel<br>As scheduled, detailed and specified 2/LD900              |
| Proposed Softfall Mulch<br>As scheduled, detailed and specified 1/LD901       |
| Proposed Softfall Rubber<br>As scheduled, detailed and specified 2/LD901      |
| Concrete Edge<br>As scheduled, detailed and specified 4/LD900                 |
| <br>Spade Edge<br>As scheduled, detailed and specified 7/LD900                |
| <br>Steel Edge<br>As scheduled, detailed and specified 6/LD900                |
| <br>Thickend Concrete Edge<br>As scheduled, detailed and specified 5/LD900    |
| Expansion Joints<br>As scheduled, detailed and specified 3/LD900              |
| Saw Cuts<br>As scheduled, detailed and specified 3/LD900                      |
| <br>Fence<br>As scheduled and specified                                       |
| Boulders<br>As scheduled, detailed and specified 4/LD901                      |
| Existing Underground Services<br>By others                                    |
| Street lights<br>By others                                                    |
| Extent of Works                                                               |

#### LEGEND

| +                                     | Proposed Tree<br>As scheduled, detailed and specified 1/LD902                 |
|---------------------------------------|-------------------------------------------------------------------------------|
|                                       | Turf Grass<br>As scheduled, detailed and specified 3/LD902                    |
|                                       | Proposed Garden Bed<br>Refer to planting schedule 4/LD902                     |
|                                       | Plain Grey Concrete<br>As scheduled, detailed and specified 1/LD900           |
|                                       | Sand Blasted Concrete: Type 1<br>As scheduled, detailed and specified 1/LD900 |
| + + + + + + + + + + + + + + + + + + + | Proposed Softfall Mulch<br>As scheduled, detailed and specified 1/LD901       |
|                                       | Proposed Softfall Rubber<br>As scheduled, detailed and specified 2/LD901      |
|                                       | Picnic Setting<br>As scheduled, detailed and specified 1/LD906                |
| $\Diamond$                            | Shelter<br>As scheduled, detailed and specified 1/LD907                       |
|                                       | 1.5m Fall Zone / Circulation Space<br>Shown around all climbable play objects |
|                                       | Concrete Edge<br>As detailed and specified 4/LD900                            |
|                                       | Thickend Concrete Edge<br>As detailed and specified 5/LD900                   |
|                                       | Spade Edge<br>As detailed and specified 7/LD900                               |
| //                                    | Fence<br>As detailed and specified                                            |
|                                       | Expansion Joints<br>As detailed and specified 3/LD900                         |
|                                       | Saw Cuts<br>As detailed and specified 3/LD900                                 |
|                                       | Seating<br>As detailed and specified 1/LD906                                  |
|                                       | Boulders<br>As detailed and specified 4/LD901                                 |
| 0 0 0                                 | Bike Rack<br>As detailed and specified 1/LD905                                |
|                                       | Water Fountain<br>As detailed and specified 2/LD905                           |
|                                       | Community Swing<br>As detailed and specified 1/LD904                          |
|                                       | Modular Rope Climbing Structure<br>As detailed and specified 1/LD903          |
|                                       |                                                                               |
| TRIJENA<br>STAGE 6<br>DETAIL PLA      | 6 RESERVE                                                                     |
| _   .<br>HUME CITY<br>PGG (MICKL      | COUNCIL<br>EHAM) PTY LTD                                                      |