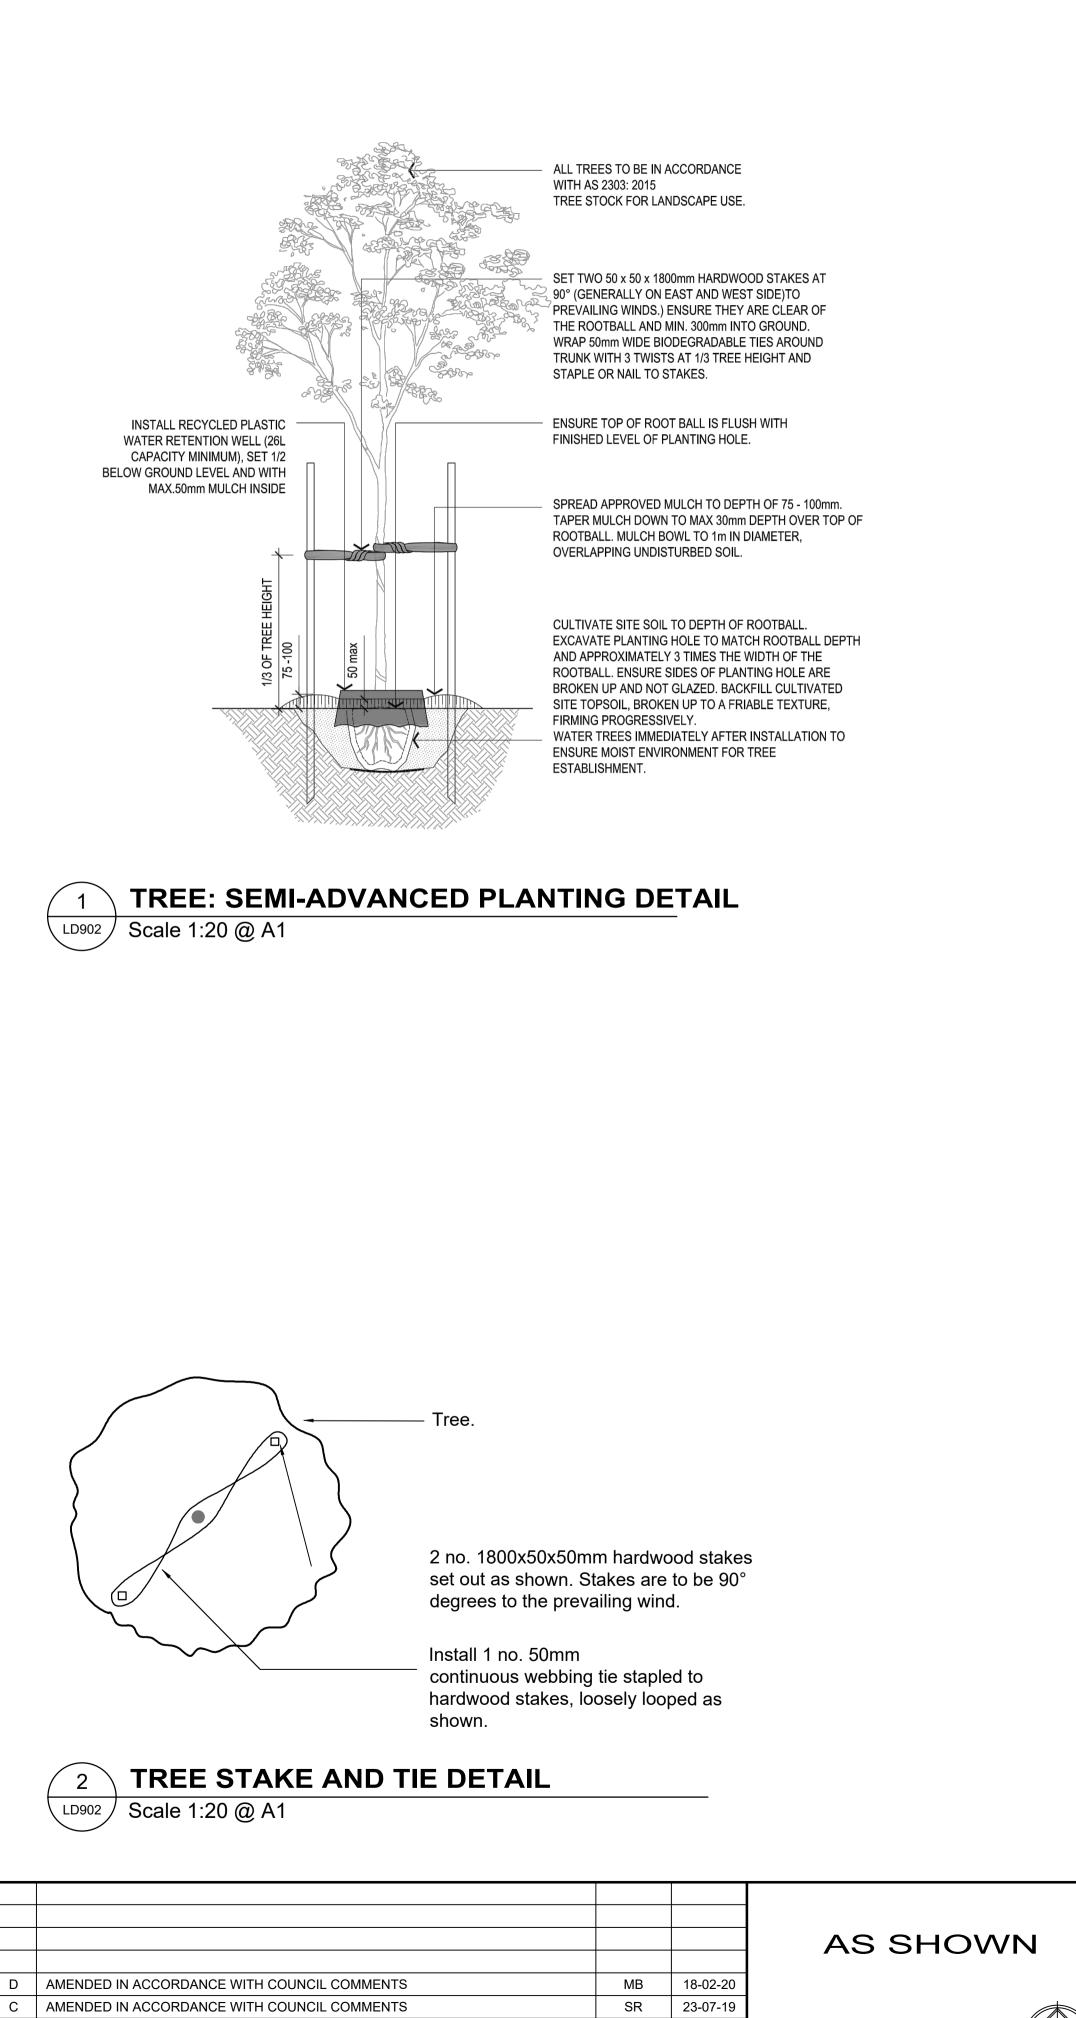

NOTE: 1. Post Hole diggers are not to be used. Hole to be no deeper than height of rootball. Top of rootball to be level with soil.

2. No machinery to be used within the drip line of existing trees.

 Shrubs/groundcovers to be healthy disease-free specimens. Water plants prior to and immediately after planting.