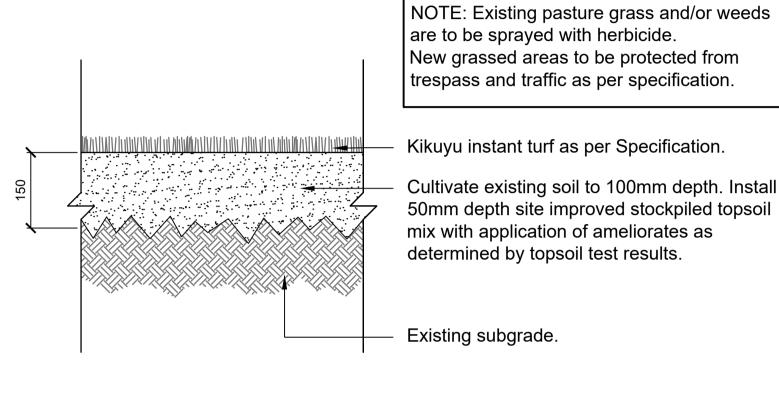

Over-excavate hole by min. twice root ball and ensure sides are roughened and base is domed. Backfill with approved soil. Fertiliser to be mixed with backfilled soil around rootball.

4 SHRUB PLANTING DETAIL LD902 Scale 1:10 @ A1