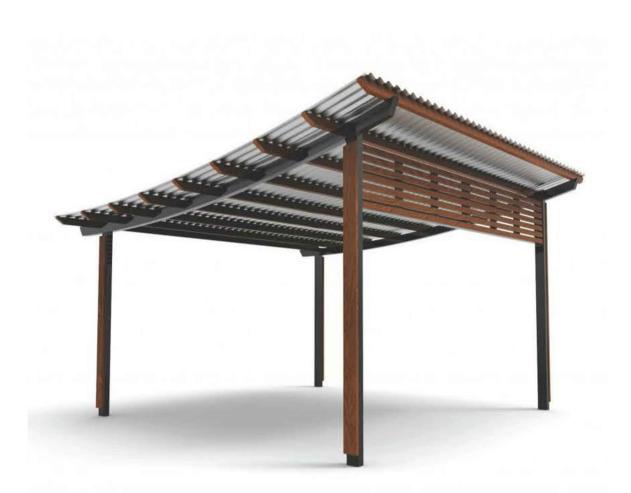

NOTE: - REFER TO MANUFACTURERS DETAILS & - REFER TO MANUFACTURERS DETAILS &

Rev D

COMMERCIAL SYSTEMS NORTH SHELTER TYPICAL DETAIL (1) LD906

| Scale | 1:100@ A1 |  |
|-------|-----------|--|
|-------|-----------|--|