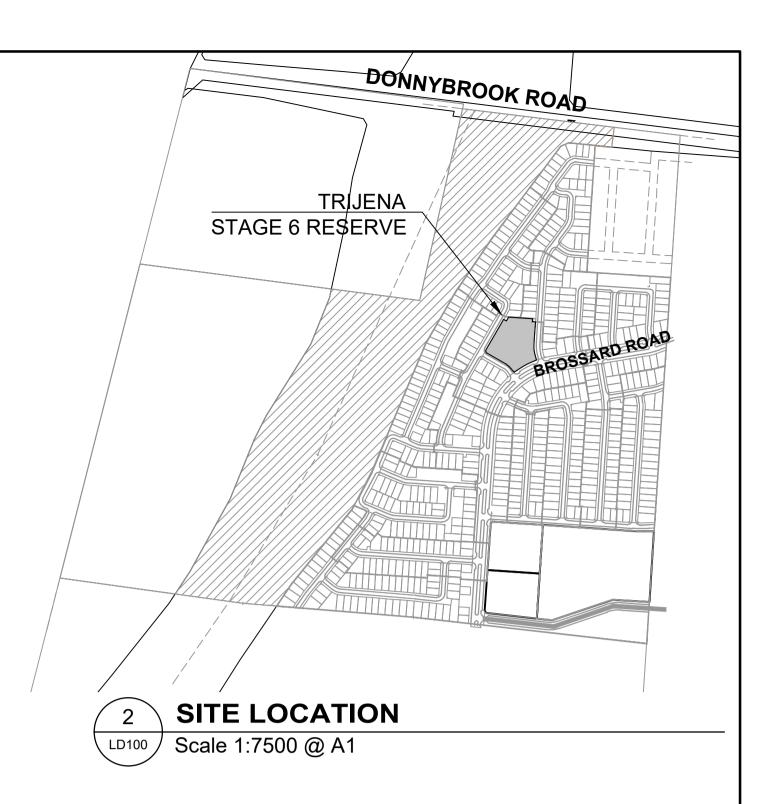

#### EXTENT OF WORKS AND KEY PLAN

414 La Trobe Street PO Box 16084 Melbourne Victoria 8007 Australia T 61 3 9993 7888 ABN 55 050 029 635 spiire.com.au

| Designed   | Checked  |
|------------|----------|
| M.W        | T.S      |
| Authorised | Date     |
| S.R        | 13-06-19 |