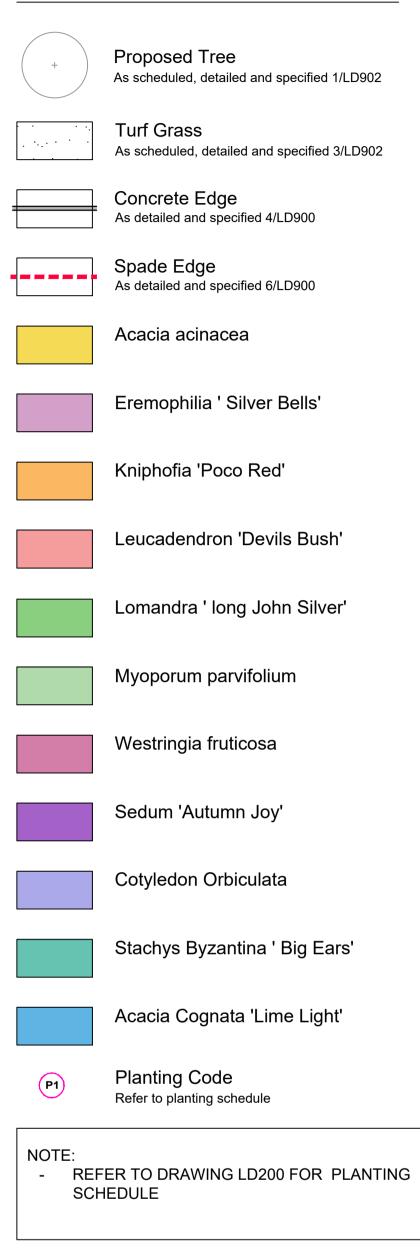

#### PLANTING SCHEDULE

| BUFFER PLANTING: 150mm Pots          |                        |                          | Planting Code             | P1          | P2          | P3          | P4          | P5          | P6          | P7          | P8          | P9          | P10         | P11         | P12         | P13         | P14         | P15         | P16         | P17         | P18         |                        |         |
|--------------------------------------|------------------------|--------------------------|---------------------------|-------------|-------------|-------------|-------------|-------------|-------------|-------------|-------------|-------------|-------------|-------------|-------------|-------------|-------------|-------------|-------------|-------------|-------------|------------------------|---------|
| BUFFER FLANTING: 13011111 FOIS       |                        |                          | Area m2                   | 3.00        | 1.00        | 4.00        | 2.00        | 6.00        | 3.00        | 3.00        | 7.00        | 3.00        | 4.00        | 4.00        | 2.00        | 4.00        | 2.00        | 2.00        | 4.00        | 3.00        | 3.00        |                        |         |
| BOTANICAL NAME                       | COMMON NAME            | SPECIES<br>DENSITY<br>m2 | % DISTRIBUTION<br>SPECIES |             |             |             |             |             |             |             |             |             |             |             |             |             |             |             |             |             |             | TOTAL NO.<br>OF PLANTS |         |
| Cotyledon orbiculata 'Silver Dust'   | Silver Dust            | 2                        | 100%                      |             |             |             |             |             |             |             |             |             |             |             |             |             |             |             |             |             | 6           | 6                      |         |
| Eremophila 'Silver Ball'             | Emu Bush               | 2                        | 100%                      |             |             |             |             |             |             |             | 14          |             |             |             |             |             |             |             |             |             |             | 14                     |         |
| Hylotephium spectabile 'Autumn Joy'  | Sedum 'Automn Joy'     | 3                        | 100%                      |             | 3           |             |             |             |             |             |             |             |             |             |             |             | 6           |             |             |             |             | 9                      |         |
| Kniphofia hybrid Poco Yellow         | Dwarf Red Hot Poker    | 3                        | 100%                      |             |             |             |             |             | 9           |             |             |             |             |             |             |             |             |             |             |             |             | 9                      |         |
| Leucadendron salignum                | Devils Blush           | 3                        | 100%                      |             |             |             |             |             |             |             |             |             |             | 12          |             |             |             |             | 12          |             |             | 24                     |         |
| Lomandra longifolia                  | Long John Silver       | 4                        | 100%                      |             |             |             |             | 24          |             |             |             |             | 16          |             |             |             |             | 8           |             | 12          |             | 60                     |         |
| Myoporum parvifolium 'Purpurea'      | Creeping Boobialla     | 1                        | 100%                      | 3           |             |             |             |             |             |             |             | 3           |             |             |             |             |             |             |             |             |             | 6                      |         |
| Stachys byzantina 'Big Ears'         | Lamb's Ears 'Big Ears' | 3                        | 100%                      |             |             | 12          |             |             |             |             |             |             |             |             | 6           |             |             |             |             |             |             | 18                     |         |
| Westringia fruticosa 'Flat n Fruity' | Coastal Rosemary       | 2                        | 100%                      |             |             |             | 4           |             |             | 6           |             |             |             |             |             | 8           |             |             |             |             |             | 18                     |         |
| BUFFER PLANTING: 150mm Pots          |                        |                          | Planting Code<br>Area m2  | P19<br>3.00 | P20<br>2.00 | P21<br>6.00 | P22<br>5.00 | P23<br>4.00 | P24<br>3.00 | P25<br>6.00 | P26<br>6.00 | P27<br>4.00 | P28<br>2.00 | P29<br>7.00 | P30<br>1.00 | P31<br>4.00 | P32<br>2.00 | P33<br>3.00 | P34<br>5.00 | P35<br>2.00 | P36<br>6.00 | P37<br>6.00            | 7       |
| BOTANICAL NAME                       | COMMON NAME            | SPECIES<br>DENSITY<br>m2 | % DISTRIBUTION<br>SPECIES | 0.00        | 2.00        | 0.00        | 0.00        | 4.00        | 0.00        | 0.00        | 0.00        | 4.00        | 2.00        | 1.00        | 1.00        | 4.00        | 2.00        | 0.00        | 0.00        | 2.00        | 0.00        | 0.00                   | TC<br>F |
| Cotyledon orbiculata 'Silver Dust'   | Silver Dust            | 2                        | 100%                      |             |             |             |             |             |             |             |             |             | 4           |             |             |             |             |             |             | 4           |             |                        |         |
| Eremophila 'Silver Ball'             | Emu Bush               | 2                        | 100%                      |             |             | 12          |             |             |             |             |             |             |             | 14          |             |             |             |             |             |             |             |                        |         |
| Hylotephium spectabile 'Autumn Joy'  | Sedum 'Automn Joy'     | 3                        | 100%                      |             | 6           |             |             |             |             |             |             |             |             |             | 3           |             |             |             |             |             |             |                        |         |
| Kniphofia hybrid Poco Yellow         | Dwarf Red Hot Poker    | 4                        | 100%                      |             |             |             |             | 16          |             |             | 24          |             |             |             |             |             |             |             |             |             |             |                        | 1       |
| Leucadendron salignum                | Devils Blush           | 3                        | 100%                      |             |             |             |             |             |             |             |             |             |             |             |             |             |             |             | 15          |             |             |                        |         |
| Lomandra longifolia                  | Long John Silver       | 4                        | 100%                      |             |             |             |             |             |             | 24          |             | 16          |             |             |             |             | 8           |             |             |             | 24          |                        |         |
| Myoporum parvifolium 'Purpurea'      | Creeping Boobialla     | 1                        | 100%                      |             |             |             |             |             |             |             |             |             |             |             |             |             |             |             |             |             |             |                        |         |
| Stachys byzantina 'Big Ears'         | Lamb's Ears 'Big Ears' | 3                        | 100%                      | 9           |             |             |             |             | 9           |             |             |             |             |             |             | 12          |             |             |             |             |             |                        |         |
| Westringia fruticosa 'Flat n Fruity' | Coastal Rosemary       | 2                        | 100%                      |             |             |             | 10          |             |             |             |             |             |             |             |             |             |             | 6           |             |             |             | 12                     |         |
|                                      |                        |                          |                           |             |             |             |             |             |             |             |             |             |             |             |             |             |             |             |             |             |             |                        |         |

NOTE: - REFER TO DRAWING LD200 FOR PLANTING SCHEDULE

ed ape D903 D 4.010 I \\spi

by Ma

Tap/

ЯG