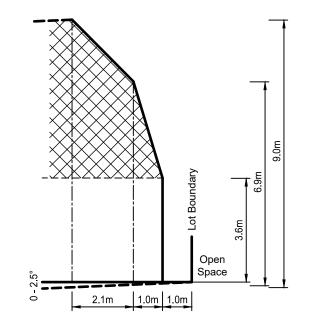

## PROFILE DIAGRAM

Profile referenced in the building envelope plan

0 - 2.5° Slope STANDARD ALLOTMENT

### SIDE BOUNDARY ABUTS RESERVE

Single Storey Building Envelope

Double Storey Building Envelope

| ••     | 414 La Trobe Street                                                     |                                     | ORIGINAL SHEET<br>SIZE: A3 | SHEET 9 |
|--------|-------------------------------------------------------------------------|-------------------------------------|----------------------------|---------|
| spiire | PO Box 16084<br>Melbourne Vic 8007<br>T 61 3 9993 7888<br>spiire.com.au | Licensed<br>Ref: 3040<br>Version: 8 |                            |         |