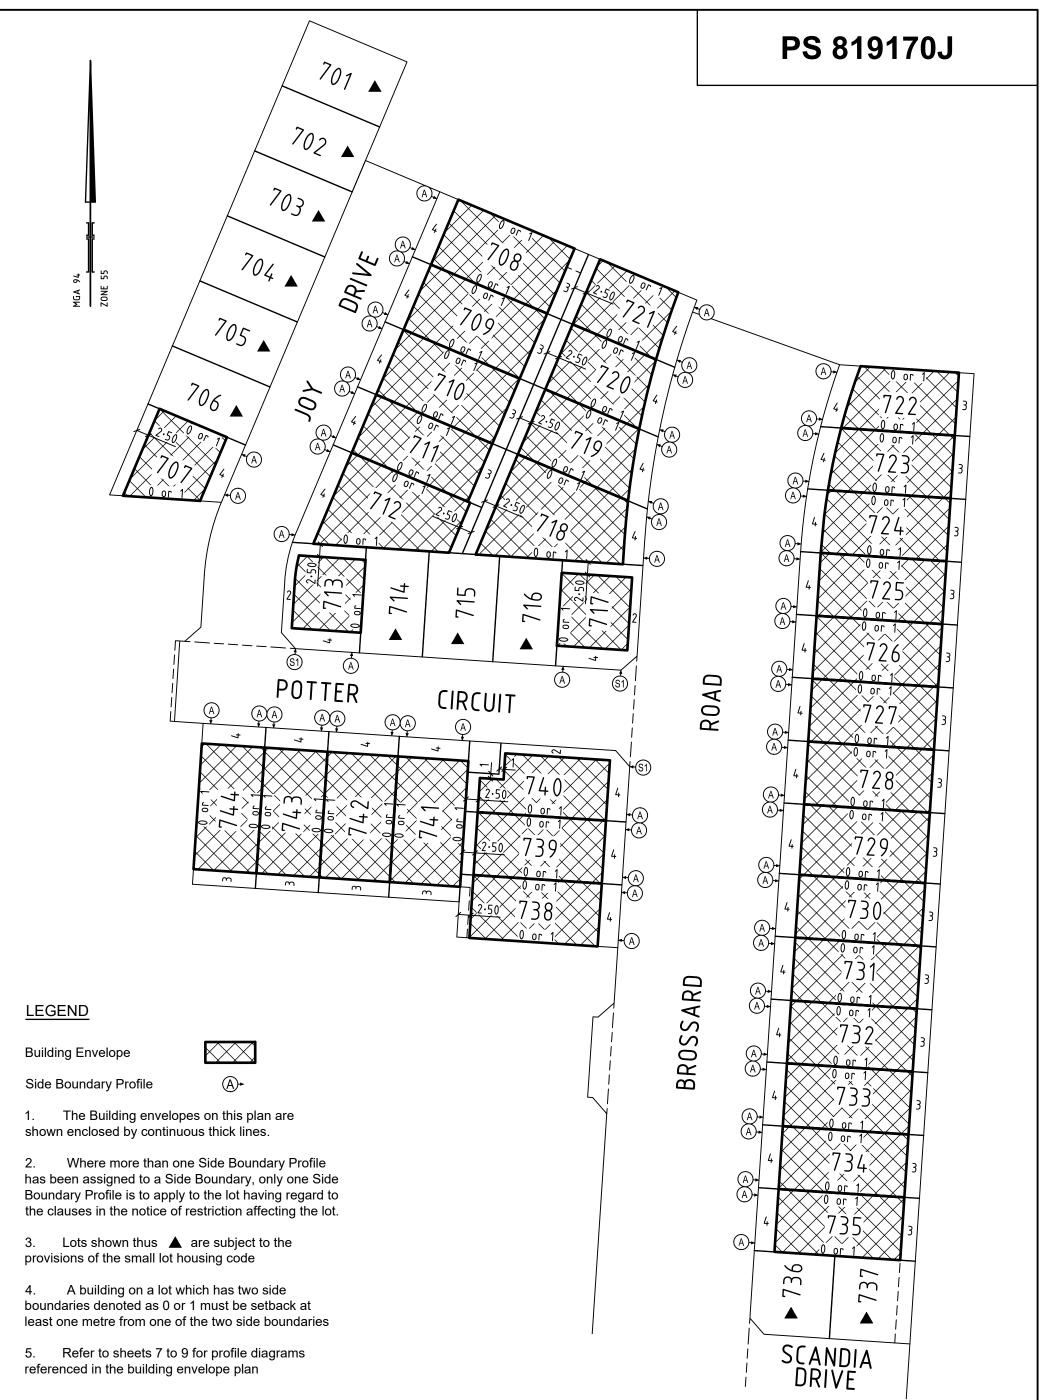

#### **Building Envelopes**

- (a) build or allow to be built on the Lot any building other than in accordance with the building envelope plans shown in the Schedule on sheet 6.
- (b) For Lots 701 to 706 (both inclusive) construct a building or part of a building unless the building or part of the building is set back a minimum of 1 metre from one side boundary.

Lots 701 to 706, 714 to 716, 736 and 737 (all inclusive) are defined as Type B lots under the Small Lot Housing Code.

- 1. construct any building on any burdened lot unless that building conforms to the Small Lot Housing Code incorporated under the Hume Planning Scheme, unless in accordance with a planning permit granted to construct a dwelling on that lot.
- 2. subdivide or allow a lot to be subdivided.
- 3. consolidate or allow a lot to be consolidated.
- 4. build more than one dwelling on a lot.