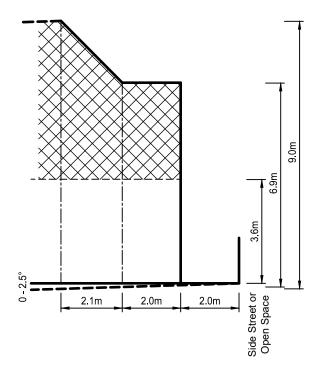

## PROFILE DIAGRAM

Profile referenced in the building envelope plan

0 - 2.5° Slope STANDARD ALLOTMENT

### SIDE BOUNDARY ABUTS STREET OR PUBLIC OPEN SPACE

Single Storey Building Envelope

 $\square$ 

Overlooking Zone Habitable room windows / Raised open spaces are a source of overlooking

Non Overlooking Zone Habitable room windows / Raised open spaces are not a source of overlooking