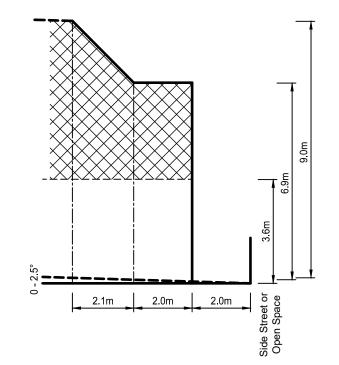

## PROFILE DIAGRAM

Profile referenced in the building envelope plan

0 - 2.5° Slope STANDARD ALLOTMENT

### SIDE BOUNDARY ABUTS RESERVE

Single Storey Building Envelope

Double Storey Building Envelope

| ••     | 414 La Trobe Street                                                     |                                     | ORIGINAL SHEET<br>SIZE: A3 | SHEET 9 |
|--------|-------------------------------------------------------------------------|-------------------------------------|----------------------------|---------|
| spiire | PO Box 16084<br>Melbourne Vic 8007<br>T 61 3 9993 7888<br>spiire.com.au | Licensed<br>Ref: 3040<br>Version: 8 |                            |         |