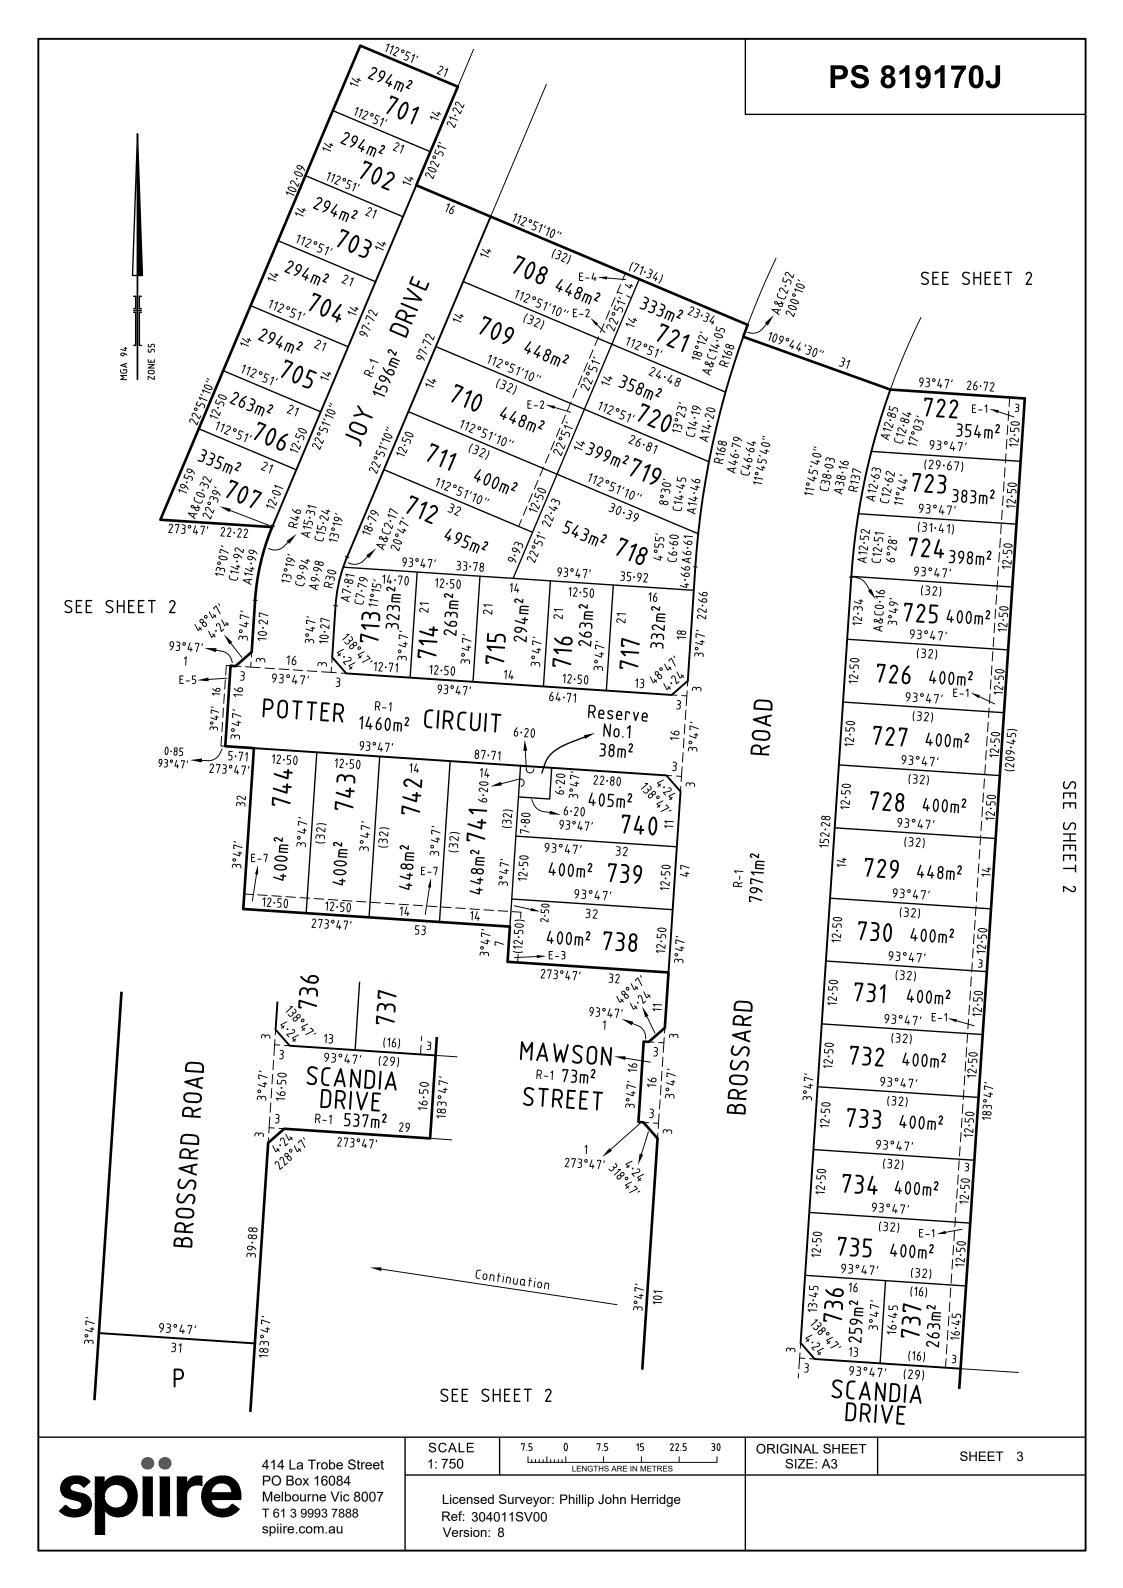

| • • 414 La Trobe S | 414 La Trobe Street                                                     | SCALE<br>1: 750                                                           | 7.5 0 7.5 15 22.5 30 | ORIGINAL SHEET<br>SIZE: A3 | SHEET 6 |
|--------------------|-------------------------------------------------------------------------|---------------------------------------------------------------------------|----------------------|----------------------------|---------|
| spiire             | PO Box 16084<br>Melbourne Vic 8007<br>T 61 3 9993 7888<br>spiire.com.au | Licensed Surveyor: Phillip John Herridge<br>Ref: 304011SV00<br>Version: 8 |                      |                            |         |