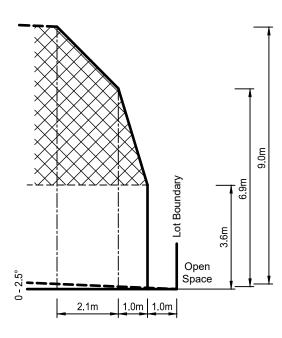

## PROFILE DIAGRAM

Profile referenced in the building envelope plan

0 - 2.5° Slope STANDARD ALLOTMENT

### SIDE BOUNDARY ABUTS STREET OR PUBLIC OPEN SPACE

Single Storey Building Envelope

 $\square$ 

Overlooking Zone Habitable room windows / Raised open spaces are a source of overlooking

Non Overlooking Zone Habitable room windows / Raised open spaces are not a source of overlooking