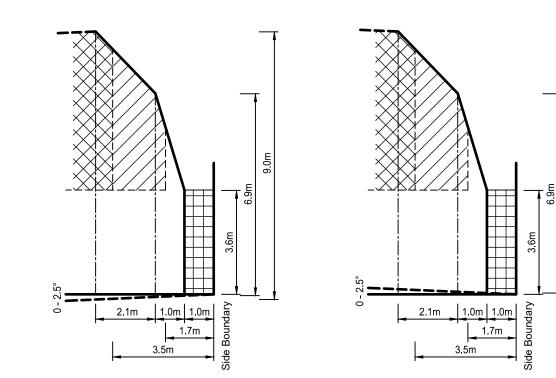

## PROFILE DIAGRAM

Profile referenced in the building envelope plan

0 - 2.5° Slope STANDARD ALLOTMENT

### **TYPICAL SIDE BOUNDARY**

Single Storey Building Envelope

Overlooking Zone Habitable room windows / Raised open spaces are a source of overlooking

Non Overlooking Zone

Habitable room windows / Raised open spaces are not a source of overlooking