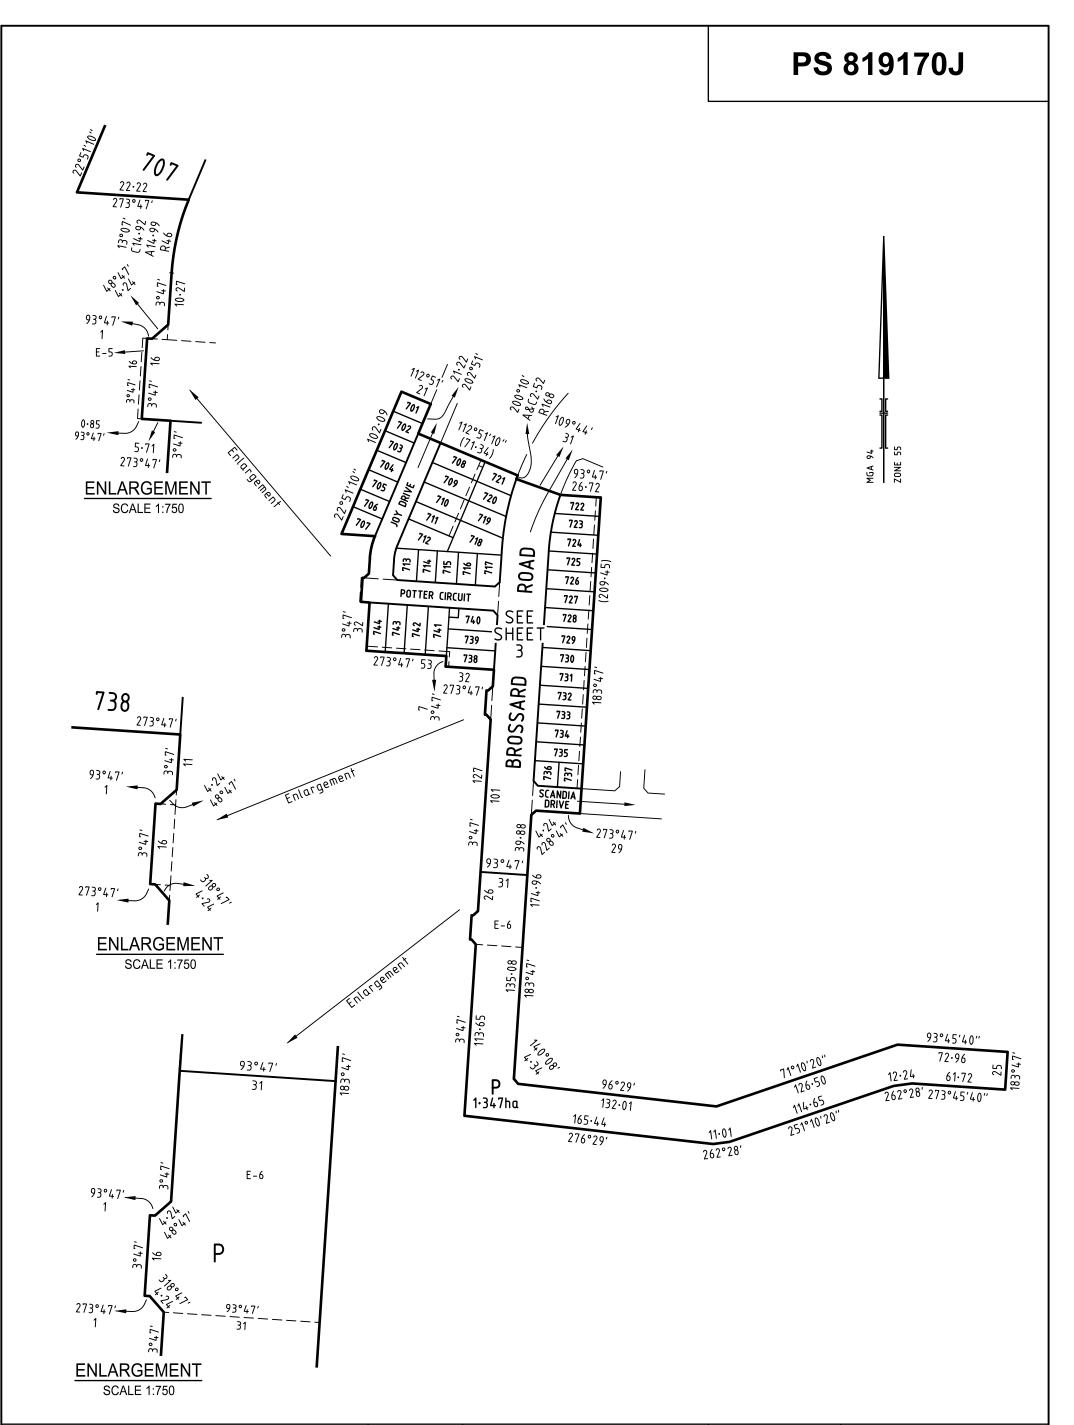

| 414 La Trobe Street<br>PO Box 16084 | SCALE<br>1: 2500                                                        | 25 0 25 50 75 100                   | ORIGINAL SHEET<br>SIZE: A3 | SHEET 2 |  |
|-------------------------------------|-------------------------------------------------------------------------|-------------------------------------|----------------------------|---------|--|
| spiire                              | PO Box 16084<br>Melbourne Vic 8007<br>T 61 3 9993 7888<br>spiire.com.au | Licensed<br>Ref: 3040<br>Version: 8 |                            |         |  |