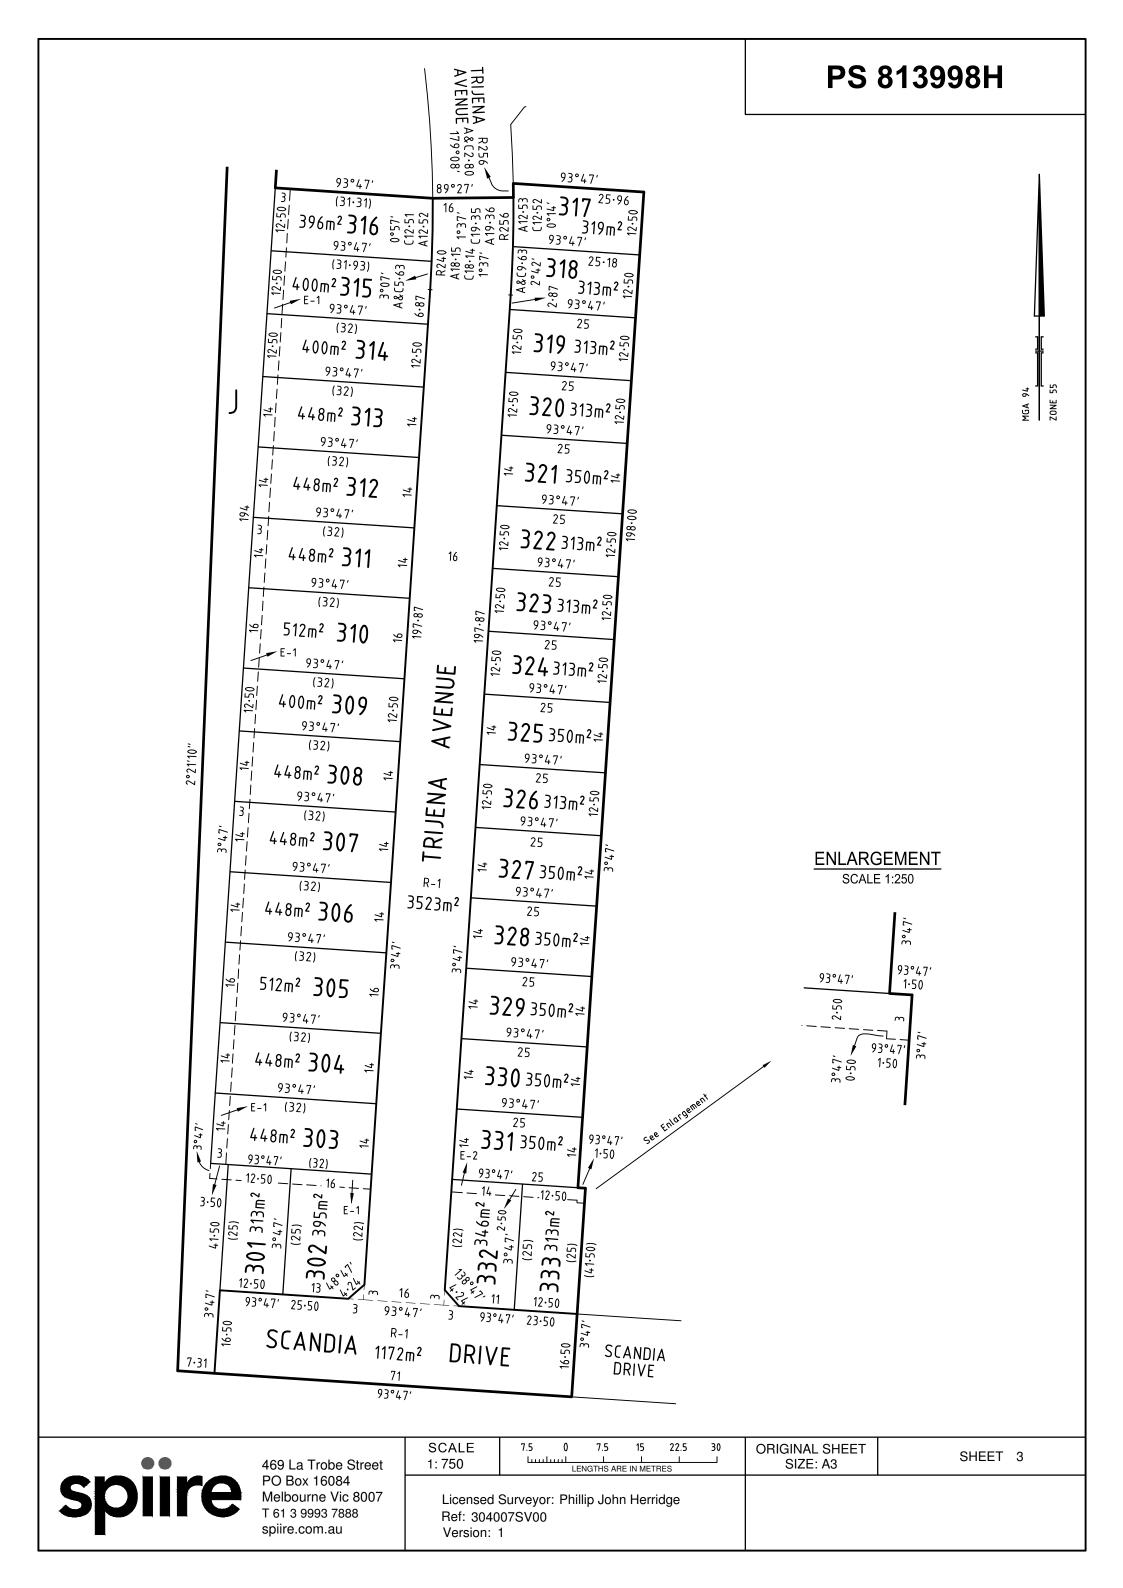

| E-4       | DRAINAGE 3                                                              |             | PS 813994R                                             | HUME CITY COUNCIL              |                            |              |  |
|-----------|-------------------------------------------------------------------------|-------------|--------------------------------------------------------|--------------------------------|----------------------------|--------------|--|
| E-5       | SEWERAGE 2.5                                                            |             | PS 813994R                                             | YARRA VALLEY WATER CORPORATION |                            |              |  |
|           |                                                                         |             |                                                        |                                |                            |              |  |
|           |                                                                         |             |                                                        |                                |                            |              |  |
|           |                                                                         |             |                                                        |                                |                            |              |  |
|           |                                                                         |             |                                                        |                                |                            |              |  |
|           |                                                                         |             |                                                        |                                |                            |              |  |
| TRIJENA E | ESTATE - STAGE 3 (3                                                     | 3 LOTS)     |                                                        | AREA OF STAGE - 1.722ha        |                            |              |  |
|           |                                                                         | robe Street | SURVEYORS FILE REF:                                    | 304007SV00                     | ORIGINAL SHEET<br>SIZE: A3 | SHEET 1 OF 5 |  |
| sp        | PO Box 16084<br>Melbourne Vic 8007<br>T 61 3 9993 7888<br>spiire.com.au |             | Licensed Surveyor: Phillip John Herridge<br>Version: 1 |                                |                            |              |  |

For the purposes of this restriction:

- (a) A dwelling means a house.
- (b) A building means any structure except a fence.

TABLE OF LAND BURDENED AND LAND BENEFITED :

| Burdened Lot No. | Benefited Lots | Burdened Lot No. | Benefited Lots |
|------------------|----------------|------------------|----------------|
| 301              | 302, 303       | 318              | 317, 319       |
| 302              | 301, 303       | 319              | 318, 320       |
| 303              | 301, 302, 304  | 320              | 319, 321       |
| 304              | 303, 305       | 321              | 320, 322       |
| 305              | 304, 306       | 322              | 321, 323       |
| 306              | 305, 307       | 323              | 322, 324       |
| 307              | 306, 308       | 324              | 323, 325       |
| 308              | 307, 309       | 325              | 324, 326       |
| 309              | 308, 310       | 326              | 325, 327       |
| 310              | 309, 311       | 327              | 326, 328       |
| 311              | 310, 312       | 328              | 327, 329       |
| 312              | 311, 313       | 329              | 328, 330       |
| 313              | 312, 314       | 330              | 329, 331       |
| 314              | 313, 315       | 331              | 330, 332, 333  |
| 315              | 314, 316       | 332              | 331, 333       |
| 316              | 315            | 333              | 331, 332       |
| 317              | 318            |                  |                |