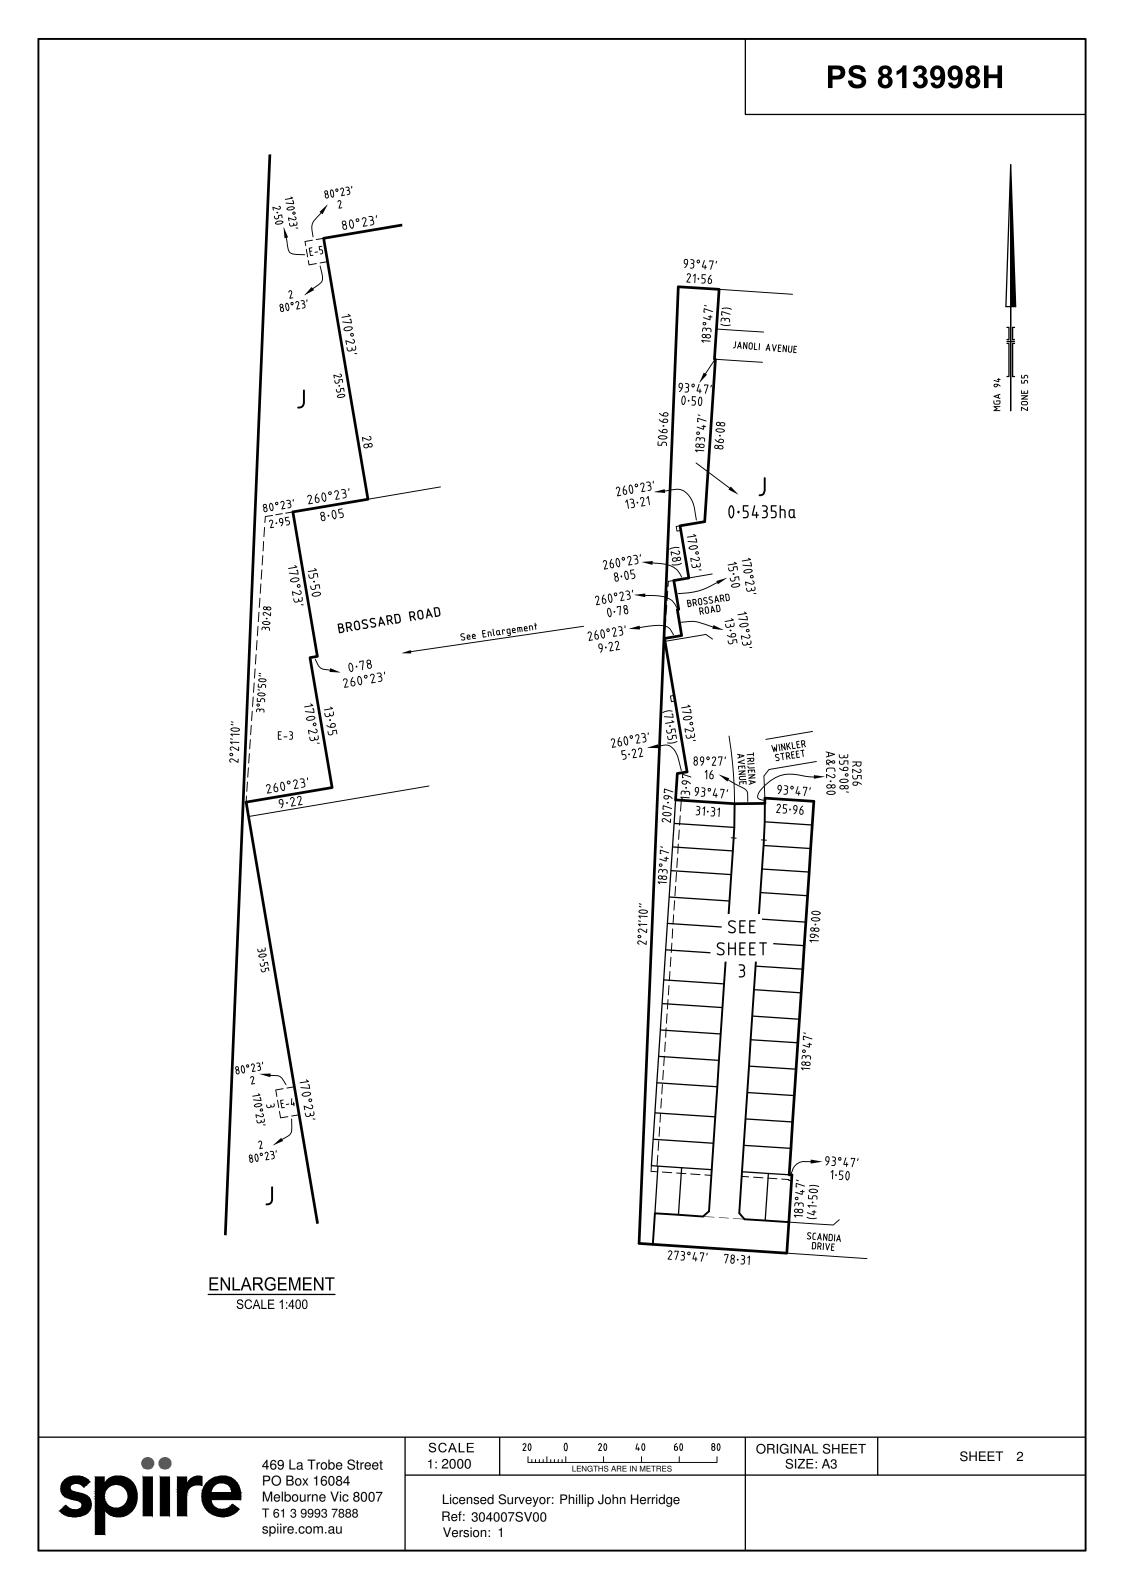

| PLAN OF SUBDIVISION                                                                                                                   |                                                                                                                                                            |                    |               | EDITION 1                                                       | PS 813998H               |  |  |
|---------------------------------------------------------------------------------------------------------------------------------------|------------------------------------------------------------------------------------------------------------------------------------------------------------|--------------------|---------------|-----------------------------------------------------------------|--------------------------|--|--|
| LOCATIO<br>PARISH: MI<br>TOWNSHIP:<br>SECTION: -<br>CROWN ALL<br>CROWN PO<br>TITLE REFE<br>LAST PLAN<br>POSTAL AD<br>(at time of subd | N OF LAND<br>CKLEHAM<br>-<br>-<br>OTMENT: -<br>RTION: 16 & 18 (PART)<br>RENCE: C/T VOL<br>REFERENCE: LOT H O<br>DRESS: 555 DONNYBF<br>ivision) MICKLEHAM V | FOL<br>N PS 813995 | P<br>ZONE: 55 |                                                                 |                          |  |  |
| VE                                                                                                                                    | ESTING OF ROADS                                                                                                                                            | AND/OR RE          | SERVES        |                                                                 | Notations                |  |  |
| IDENTIF                                                                                                                               |                                                                                                                                                            | COUNCIL/BODY       |               |                                                                 |                          |  |  |
| ROAD R-1 HUME CITY COUNCIL                                                                                                            |                                                                                                                                                            |                    |               | Land being subdivided is enclosed within thick continuous lines |                          |  |  |
|                                                                                                                                       | NOTAT                                                                                                                                                      |                    |               |                                                                 |                          |  |  |
|                                                                                                                                       | TION DOES NOT APPLY                                                                                                                                        |                    |               |                                                                 |                          |  |  |
| -                                                                                                                                     | d subdivision                                                                                                                                              | nt marks No(s).    | _             |                                                                 |                          |  |  |
|                                                                                                                                       |                                                                                                                                                            |                    | EASEMENT IN   |                                                                 |                          |  |  |
| LEGEND: A                                                                                                                             | - Appurtenant Easement E                                                                                                                                   | - Encumbering E    |               |                                                                 |                          |  |  |
| Section 12(2) of the Subdivision Act 1988 applies to all of the land in this plan                                                     |                                                                                                                                                            |                    |               |                                                                 |                          |  |  |
| Easement<br>Reference                                                                                                                 | Purpose                                                                                                                                                    | Width<br>(Metres)  | Origin        | Land Benefited/In Favour of                                     |                          |  |  |
| E-1                                                                                                                                   | SEWERAGE                                                                                                                                                   | 3                  | THIS PLAN     | YARRA                                                           | VALLEY WATER CORPORATION |  |  |
| E-1                                                                                                                                   | DRAINAGE                                                                                                                                                   | 3                  | THIS PLAN     |                                                                 | HUME CITY COUNCIL        |  |  |
| E-2                                                                                                                                   | SEWERAGE                                                                                                                                                   | 2.5                | THIS PLAN     | YARRA                                                           | VALLEY WATER CORPORATION |  |  |
| E-3                                                                                                                                   | DRAINAGE                                                                                                                                                   | See Diagram        | PS 813994R    |                                                                 | HUME CITY COUNCIL        |  |  |
| E-4                                                                                                                                   | SEWERAGE                                                                                                                                                   | 3                  | PS 813994R    | YARRA VALLEY WATER CORPORATION                                  |                          |  |  |

| E-4       | DRAINAGE 3                                                              |             | PS 813994R                                             | HUME CITY COUNCIL              |                            |              |  |
|-----------|-------------------------------------------------------------------------|-------------|--------------------------------------------------------|--------------------------------|----------------------------|--------------|--|
| E-5       | SEWERAGE 2.5                                                            |             | PS 813994R                                             | YARRA VALLEY WATER CORPORATION |                            |              |  |
|           |                                                                         |             |                                                        |                                |                            |              |  |
|           |                                                                         |             |                                                        |                                |                            |              |  |
|           |                                                                         |             |                                                        |                                |                            |              |  |
|           |                                                                         |             |                                                        |                                |                            |              |  |
|           |                                                                         |             |                                                        |                                |                            |              |  |
| TRIJENA E | ESTATE - STAGE 3 (3                                                     | 3 LOTS)     |                                                        | AREA OF STAGE - 1.722ha        |                            |              |  |
|           |                                                                         | robe Street | SURVEYORS FILE REF:                                    | 304007SV00                     | ORIGINAL SHEET<br>SIZE: A3 | SHEET 1 OF 5 |  |
| sp        | PO Box 16084<br>Melbourne Vic 8007<br>T 61 3 9993 7888<br>spiire.com.au |             | Licensed Surveyor: Phillip John Herridge<br>Version: 1 |                                |                            |              |  |