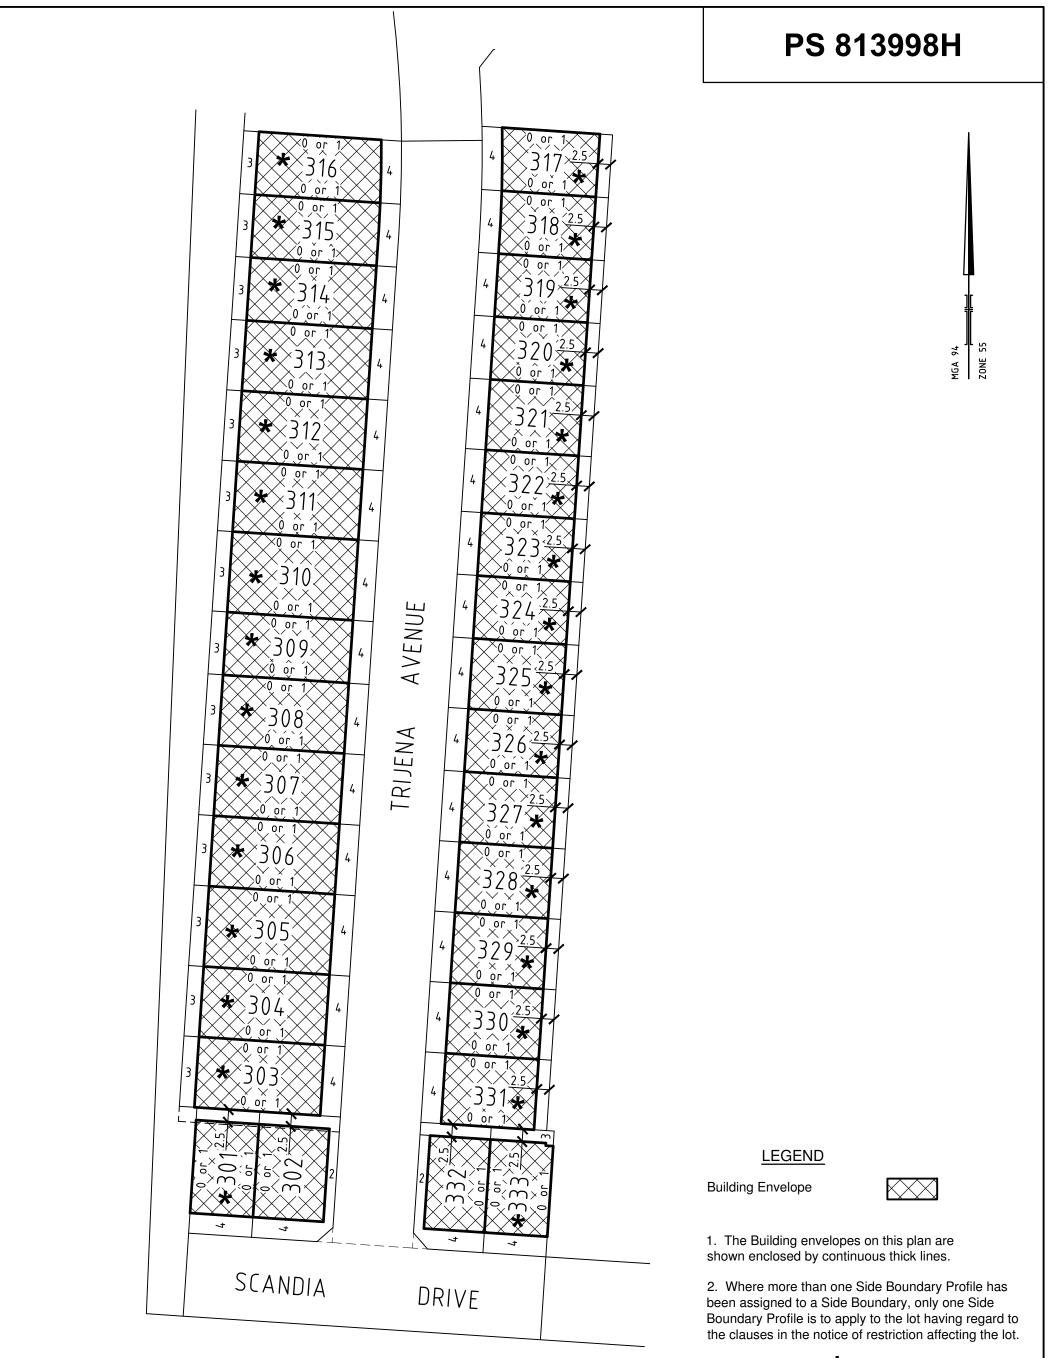

## **Building Envelopes**

(a) build or allow to be built on the Lot any building other than in accordance with the building envelope plans shown in the Schedule on sheet 5.

| ••     | T 61 3 9993 7888 Ref: |                                     | ORIGINAL SHEET<br>SIZE: A3 | SHEET 4 |
|--------|-----------------------|-------------------------------------|----------------------------|---------|
| spiire |                       | Licensed S<br>Ref: 3040<br>Version: |                            |         |

3. Lots shown thus  $\star$  must be setback at least one metre from one of the two side boundaries

| ••     | 469 La Trobe Street 1:<br>PO Box 16084<br>Melbourne Vic 8007 | SCALE<br>1: 750                   | 7.5 0 7.5 15 22.5 30 | ORIGINAL SHEET<br>SIZE: A3 | SHEET 5 |
|--------|--------------------------------------------------------------|-----------------------------------|----------------------|----------------------------|---------|
| spiire |                                                              | Licensed<br>Ref: 3040<br>Version: |                      |                            |         |