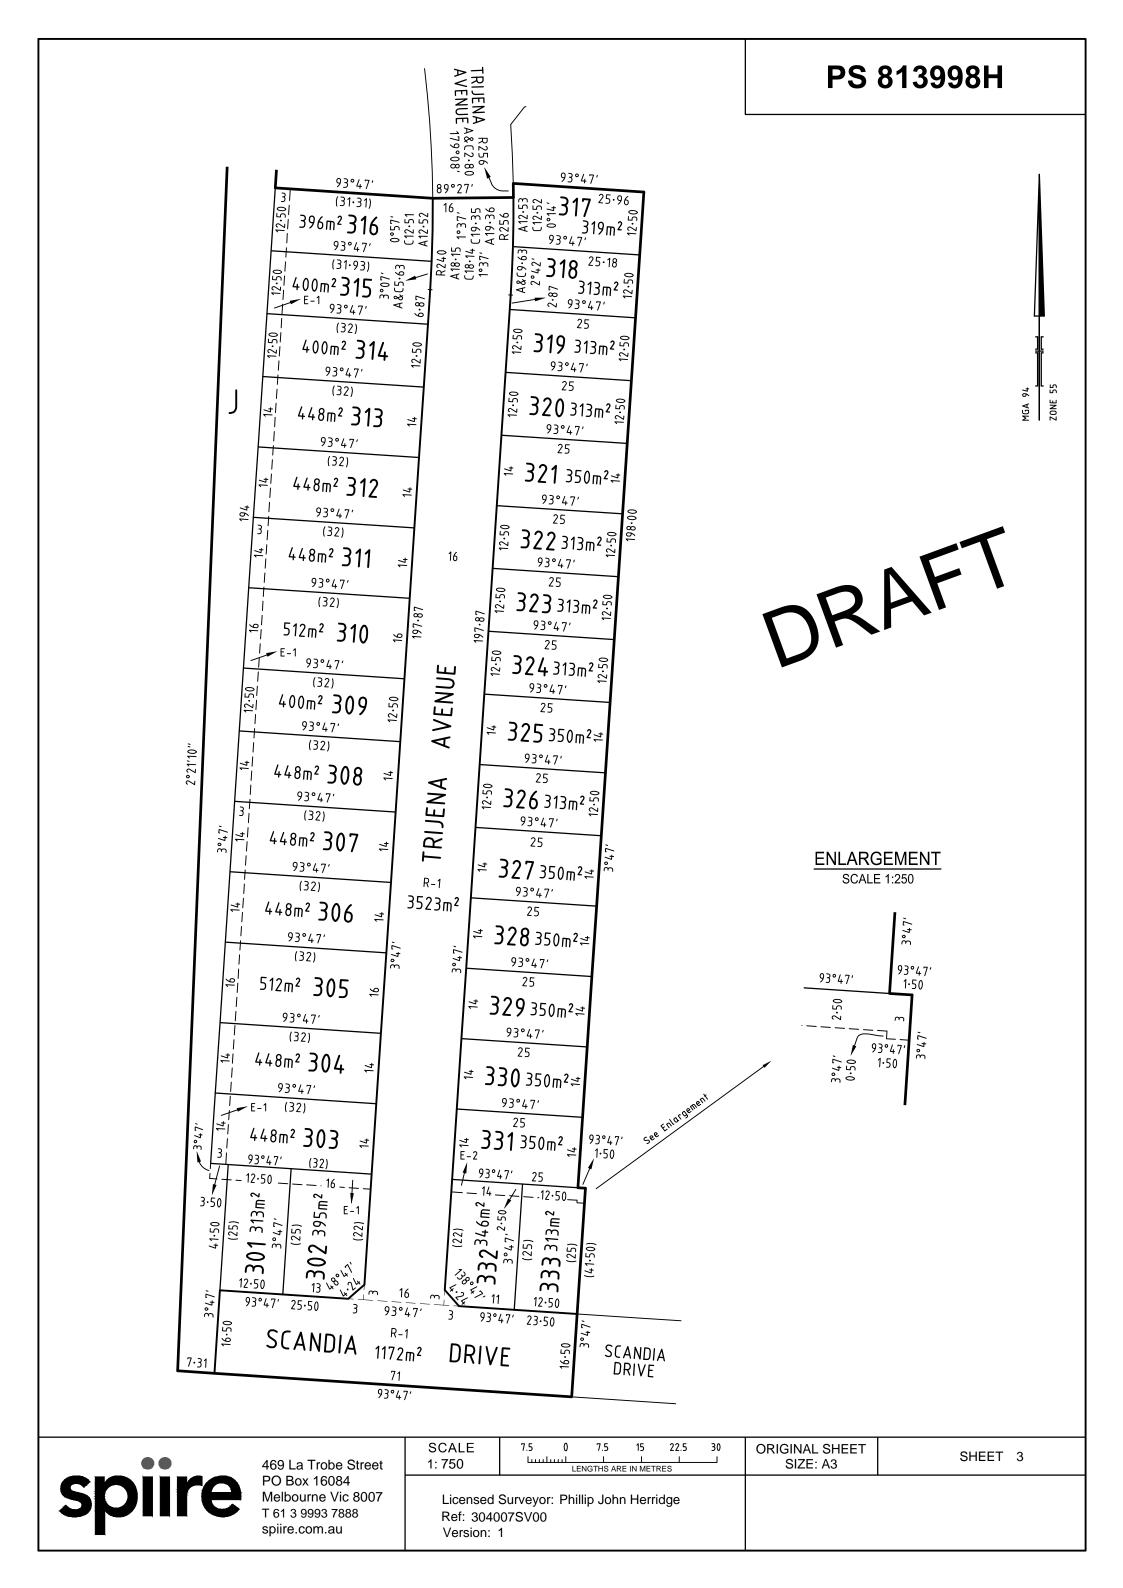

| E-4DRAINAGE3E-5SEWERAGE2.5 |                 |                                                       | PS 813994R<br>PS 813994R                               | HUME CITY COUNCIL<br>YARRA VALLEY WATER CORPORATION |                            |                      |
|----------------------------|-----------------|-------------------------------------------------------|--------------------------------------------------------|-----------------------------------------------------|----------------------------|----------------------|
|                            |                 |                                                       |                                                        |                                                     |                            |                      |
| TRIJENA E                  | STATE - STAGE 3 | (33 LOTS)                                             |                                                        |                                                     | ARE                        | A OF STAGE - 1.722ha |
|                            |                 | a Trobe Street                                        | SURVEYORS FILE REF:                                    | 304007SV00                                          | ORIGINAL SHEET<br>SIZE: A3 | SHEET 1 OF 5         |
| spire                      |                 | ox 16084<br>ourne Vic 8007<br>3 9993 7888<br>9.com.au | Licensed Surveyor: Phillip John Herridge<br>Version: 1 |                                                     |                            |                      |