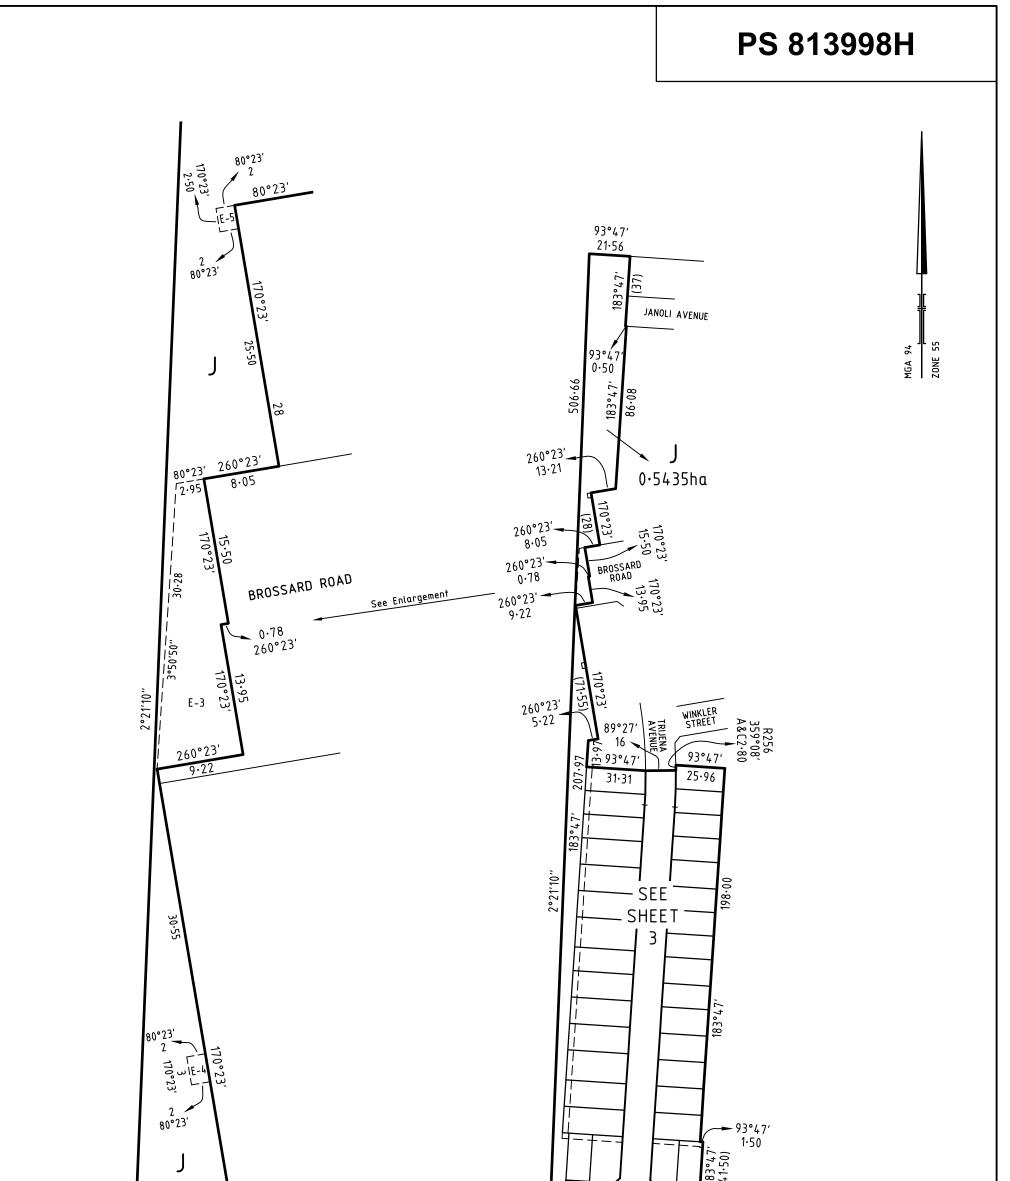

| PLAN                                                                                                                                 | OF SUBI                                  | DIVISION                      |                        | EDITION 1                                                       | PS 813998H               |  |
|--------------------------------------------------------------------------------------------------------------------------------------|------------------------------------------|-------------------------------|------------------------|-----------------------------------------------------------------|--------------------------|--|
| LOCATIO                                                                                                                              | N OF LAND                                |                               |                        |                                                                 |                          |  |
| PARISH: MI                                                                                                                           | CKLEHAM                                  |                               |                        |                                                                 |                          |  |
| TOWNSHIP:                                                                                                                            | -                                        |                               |                        |                                                                 |                          |  |
| SECTION: -                                                                                                                           |                                          |                               |                        |                                                                 |                          |  |
| CROWN ALL                                                                                                                            | OTMENT: -                                |                               |                        |                                                                 |                          |  |
| CROWN PO                                                                                                                             | RTION: 16 & 18 (P                        | ART)                          |                        |                                                                 |                          |  |
| TITLE REFE                                                                                                                           | RENCE: C/T VOL                           | FOL                           |                        |                                                                 |                          |  |
| LAST PLAN                                                                                                                            | REFERENCE: LO                            | T H ON PS 813995              | Ρ                      |                                                                 |                          |  |
| POSTAL AD                                                                                                                            | DRESS: 555 DON<br>ivision) MICKLEH       | INYBROOK ROAD<br>IAM VIC 3064 |                        |                                                                 |                          |  |
|                                                                                                                                      | o of land in plan)                       | E: 313 930<br>N: 5 843 080    | ZONE: 55               |                                                                 |                          |  |
| VE                                                                                                                                   | ESTING OF RO                             | ADS AND/OR RE                 | SERVES                 | Notations                                                       |                          |  |
| IDENTIF                                                                                                                              | IER                                      | COUNCIL/BODY                  | //PERSON               | Land being subdivided is enclosed within thick continuous lines |                          |  |
| ROAD                                                                                                                                 | R-1                                      | HUME CITY CO                  | DUNCIL                 |                                                                 |                          |  |
|                                                                                                                                      | NC                                       | OTATIONS                      |                        | -                                                               |                          |  |
| DEPTH LIMITA                                                                                                                         | TION DOES NOT AP                         |                               |                        | -                                                               |                          |  |
| SURVEY:<br>This plan is bas<br>STAGING:<br>This is a staged<br>Planning Perm                                                         | d subdivision                            |                               |                        |                                                                 | DRAFT                    |  |
|                                                                                                                                      | s been connected to pe<br>Survey Area No | ermanent marks No(s).         | -                      |                                                                 |                          |  |
|                                                                                                                                      |                                          |                               |                        | NFORMATION                                                      |                          |  |
|                                                                                                                                      |                                          |                               | Easement R - Encumberi | ing Easement (Road)                                             |                          |  |
| Section 12(2) of the Subdivision Act 1988 applies to all of the land in this planEasement<br>ReferencePurposeWidth<br>(Metres)Origin |                                          |                               | Lan                    | d Benefited/In Favour of                                        |                          |  |
| E-1                                                                                                                                  | SEWERAGE                                 | 3                             | THIS PLAN              | YARRA                                                           | VALLEY WATER CORPORATION |  |
| E-1                                                                                                                                  | DRAINAGE                                 | 3                             | THIS PLAN              |                                                                 | HUME CITY COUNCIL        |  |
| E-2                                                                                                                                  | SEWERAGE                                 | 2.5                           | THIS PLAN              | YARRA                                                           | VALLEY WATER CORPORATION |  |
| E-3                                                                                                                                  | DRAINAGE                                 | See Diagram                   | PS 813994R             |                                                                 | HUME CITY COUNCIL        |  |
| E-4                                                                                                                                  | SEWERAGE                                 | 3                             | PS 813994R             | YARRA                                                           | VALLEY WATER CORPORATION |  |

| E-4DRAINAGE3E-5SEWERAGE2.5 |                 |                                                       | PS 813994R<br>PS 813994R                               | HUME CITY COUNCIL<br>YARRA VALLEY WATER CORPORATION |                            |                      |
|----------------------------|-----------------|-------------------------------------------------------|--------------------------------------------------------|-----------------------------------------------------|----------------------------|----------------------|
|                            |                 |                                                       |                                                        |                                                     |                            |                      |
| TRIJENA E                  | STATE - STAGE 3 | (33 LOTS)                                             |                                                        |                                                     | ARE                        | A OF STAGE - 1.722ha |
|                            |                 | a Trobe Street                                        | SURVEYORS FILE REF:                                    | 304007SV00                                          | ORIGINAL SHEET<br>SIZE: A3 | SHEET 1 OF 5         |
| spire                      |                 | ox 16084<br>ourne Vic 8007<br>3 9993 7888<br>9.com.au | Licensed Surveyor: Phillip John Herridge<br>Version: 1 |                                                     |                            |                      |