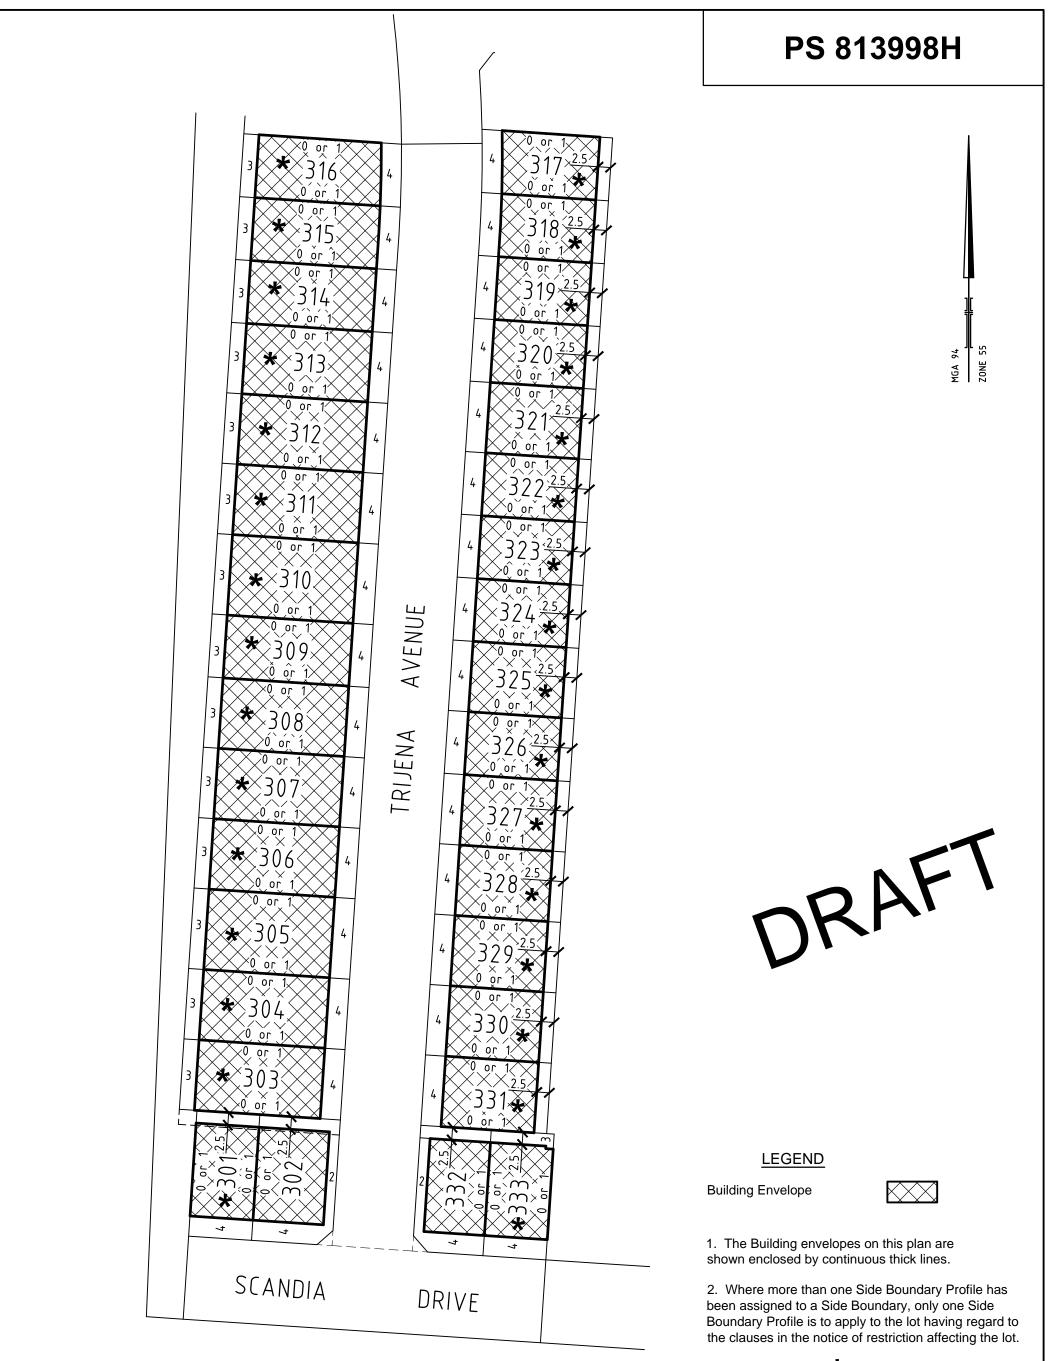

## **Building Envelopes**

build or allow to be built on the Lot any building other than in accordance with the building envelope plans shown in the (a) Schedule on sheet 5.

| ••    | 469 La Trobe Street                                                     |                                   | ORIGINAL SHEET<br>SIZE: A3 | SHEET 4 |
|-------|-------------------------------------------------------------------------|-----------------------------------|----------------------------|---------|
| spire | PO Box 16084<br>Melbourne Vic 8007<br>T 61 3 9993 7888<br>spiire.com.au | Licensed<br>Ref: 3040<br>Version: |                            |         |

3. Lots shown thus  $\star$  must be setback at least one metre from one of the two side boundaries

| ••    | 469 La Trobe Street                                                     | SCALE<br>1: 750                   | 7.5 0 7.5 15 22.5 30 | ORIGINAL SHEET<br>SIZE: A3 | SHEET 5 |
|-------|-------------------------------------------------------------------------|-----------------------------------|----------------------|----------------------------|---------|
| spire | PO Box 16084<br>Melbourne Vic 8007<br>T 61 3 9993 7888<br>spiire.com.au | Licensed<br>Ref: 3040<br>Version: |                      |                            |         |